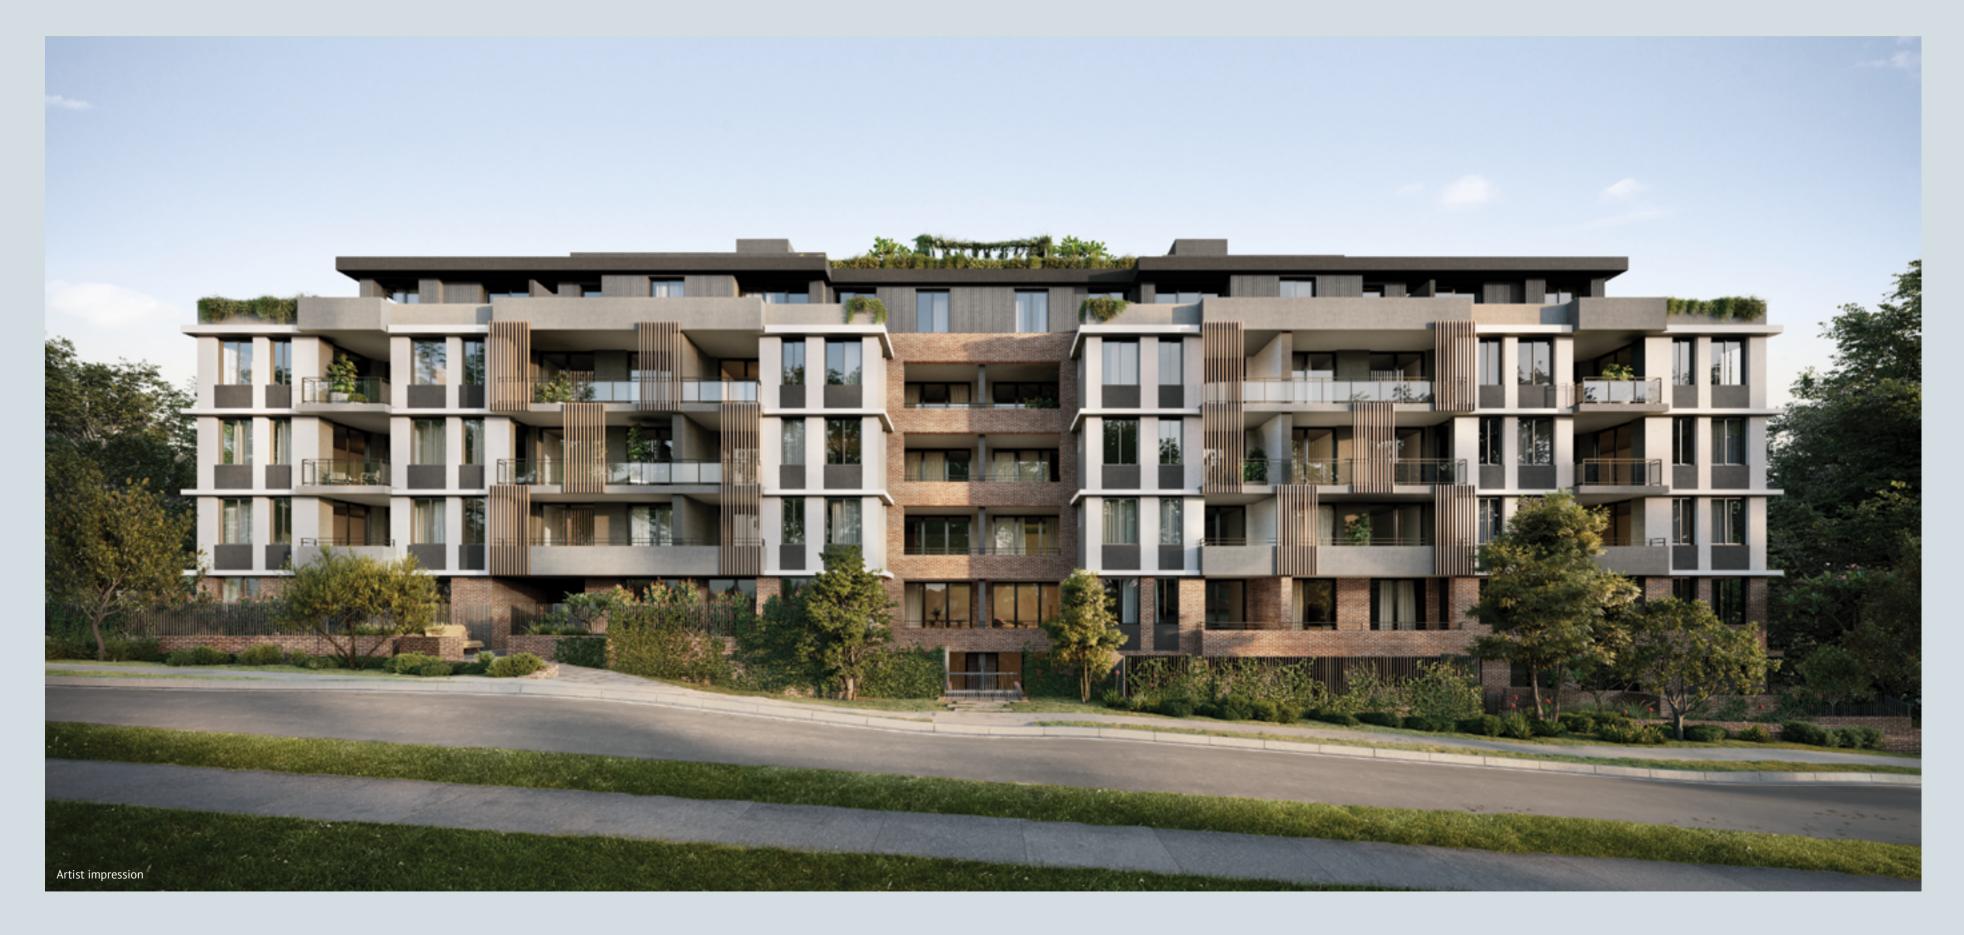

MODERN, TIMELESS LIVING THAT EMBRACES THE LEAFY SUBURB'S TREE CANOPIES AND ELEVATED VIEWS.

ESCAPE TO THE COMFORTS OF HOME. YOU'LL LOVE WHAT YOU SEE FROM EVERY PERSPECTIVE.

Refined contemporary architecture by award winning DKO creates beautifully composed spaces that flow naturally inside and out. Every room draws inspiration from Lane Cove's leafy setting. Fluid living areas spill to peaceful private balconies, terraces, or courtyards. Floor-to-ceiling glazing fills the spaces with light and air. A home that feels like a true retreat. Exteriors and interiors are designed to settle into the surrounding environment. An impeccable collection of 1, 2 and 3 bedroom residences that fuse elegant living with the beauty of the natural world. All with ducted air conditioning.