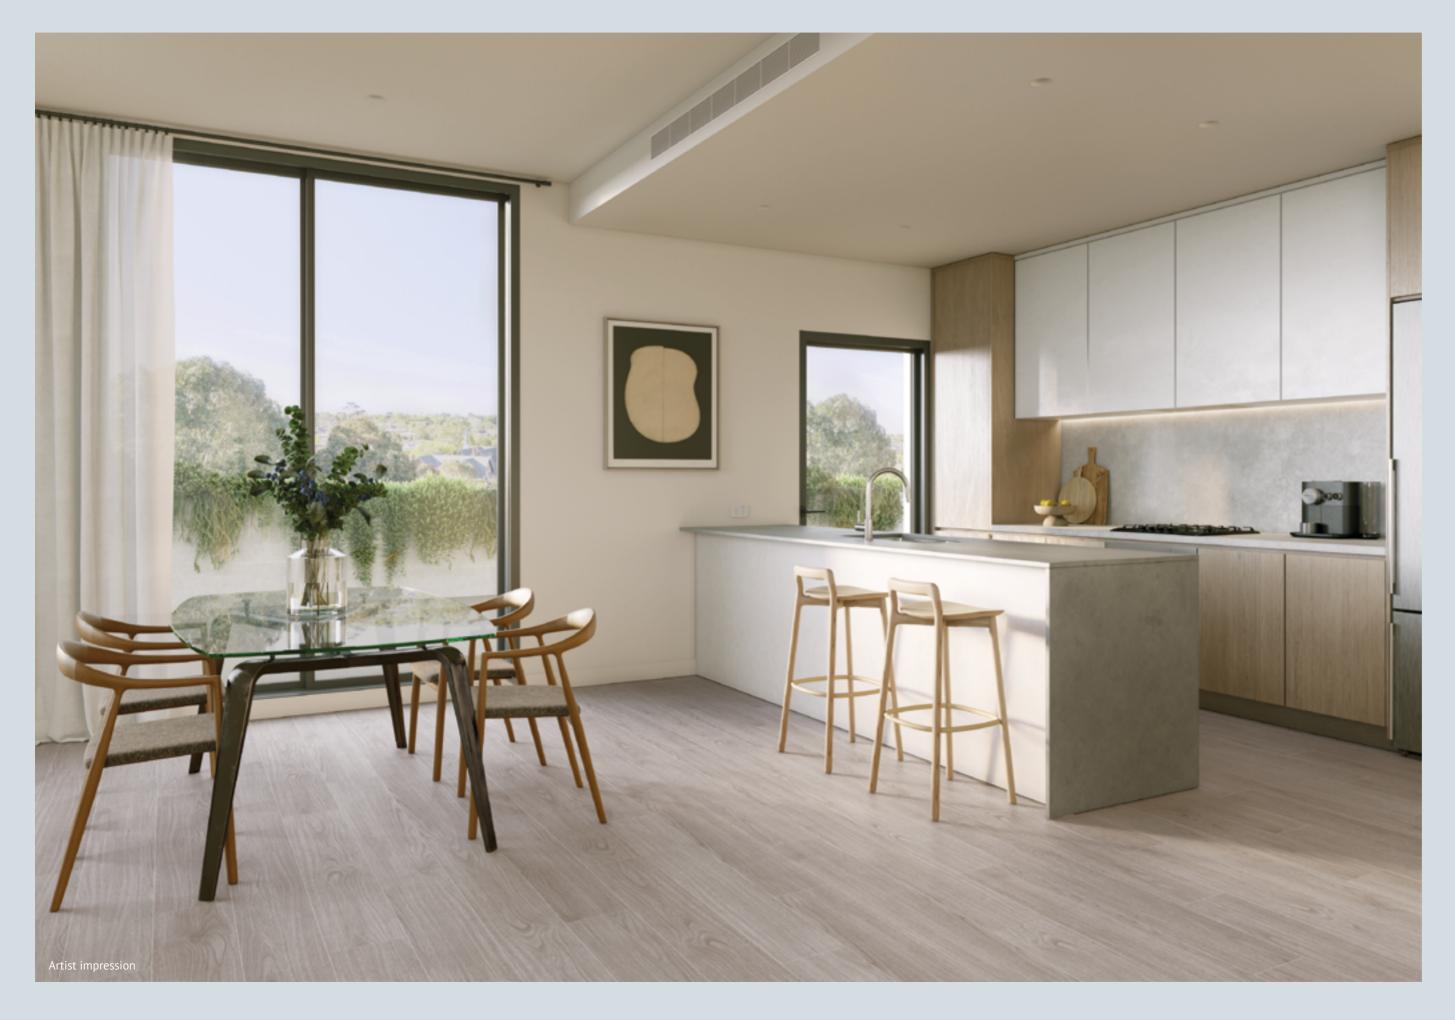

lare love

LIGHT-FILLED AND WELCOMING, THIS IS A HOME THAT CELEBRATES EVERYDAY LIFE.

True luxury finds beauty embedded into the practicalities of daily living. These are spaces designed to bring people together and share generously with family and friends. Smart, stylish inclusions and European appliances keep cooking beautifully streamlined. Elegant quartz stone benches and timber-look tiled floors bring a robust modern feel while generous kitchen islands create a focal point for entertaining. Sleek timber-look custom cabinetry provides wall-towall storage to optimise the open designs.