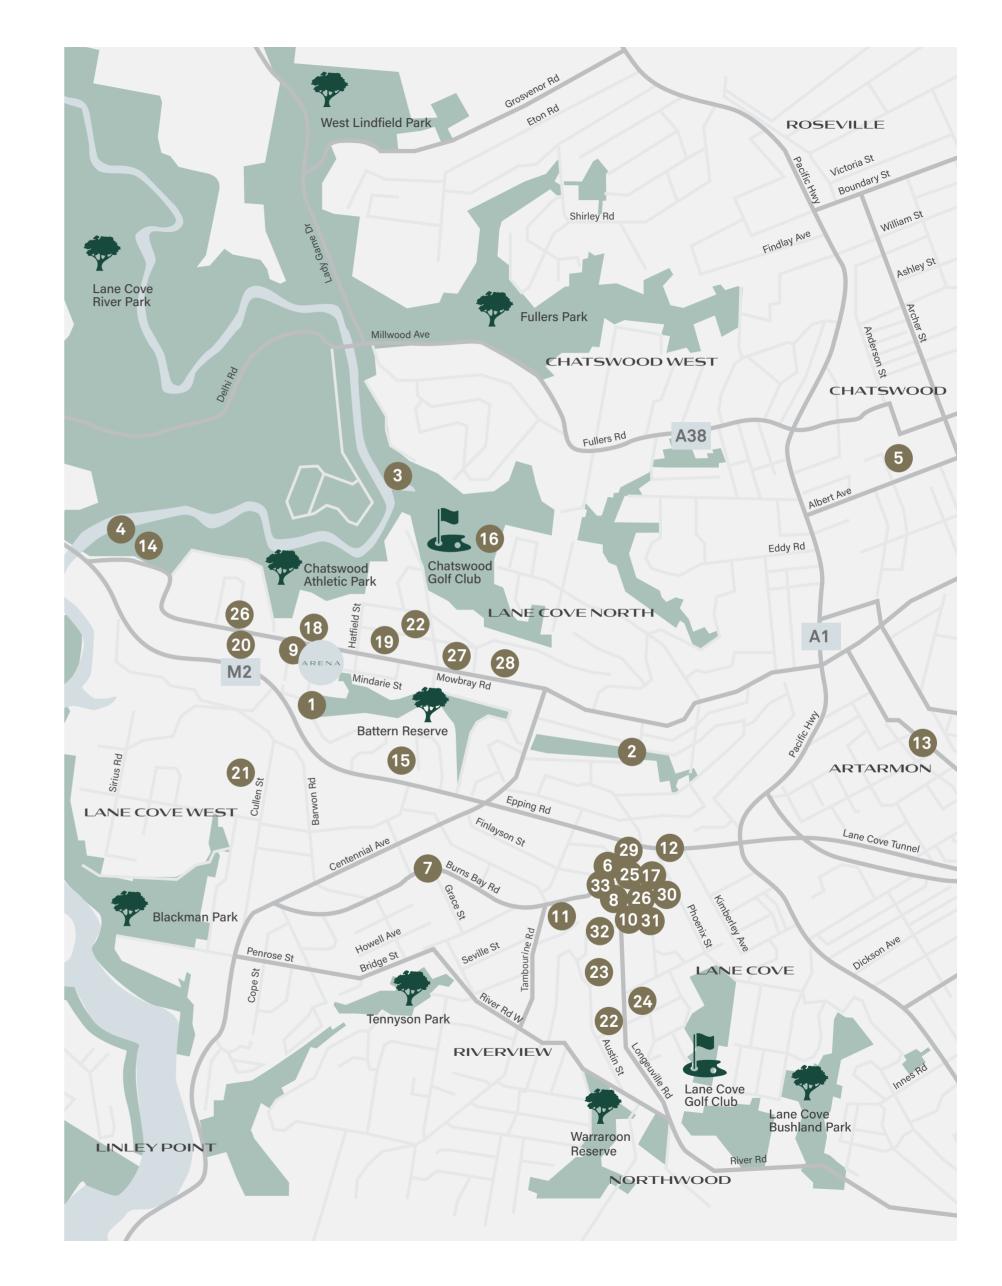

### WELCOME TO YOUR NEIGHBOURHOOD OF PLENTY. FOR A BEAUTIFULLY BALANCED LIFESTYLE.

#### Parks

Mindarie Park
 Stringy Bark Creek Reserve
 Mowbray Park
 Lane Cove River

#### Retail

5. Westfield Chatswood
 6. Lane Cove Market Square
 7. Lane Cove Village
 8. The Plaza
 9. Springbok Delights
 10. Woolworths
 11. Coles

#### Transport

12. Lane Cove Bus Interchange
 13. Artarmon Train Station

#### Sports Fields/amenity

Rotary Athletics Field
 Tantallon Oval
 Chatswood Golf Club
 Lane Cove Aquatic Leisure Centre

#### Schools

Mowbray Public School
 Cubby House Childcare
 Happy Kids Kindergarten
 Lane Cove West Public
 Farran Street Child Care Centre
 Currambena School
 St Michael's School

#### Cafes/Restaurants/Bars

25. The Junction
26. Longueville Hotel
27. Cafe Geo
28. Mowbray Eatery
29. The Alcott
30. Shorties Bar & Dining
31. Lil Lane Eatery
32. Via Napoli Pizza
33. Story Expresso