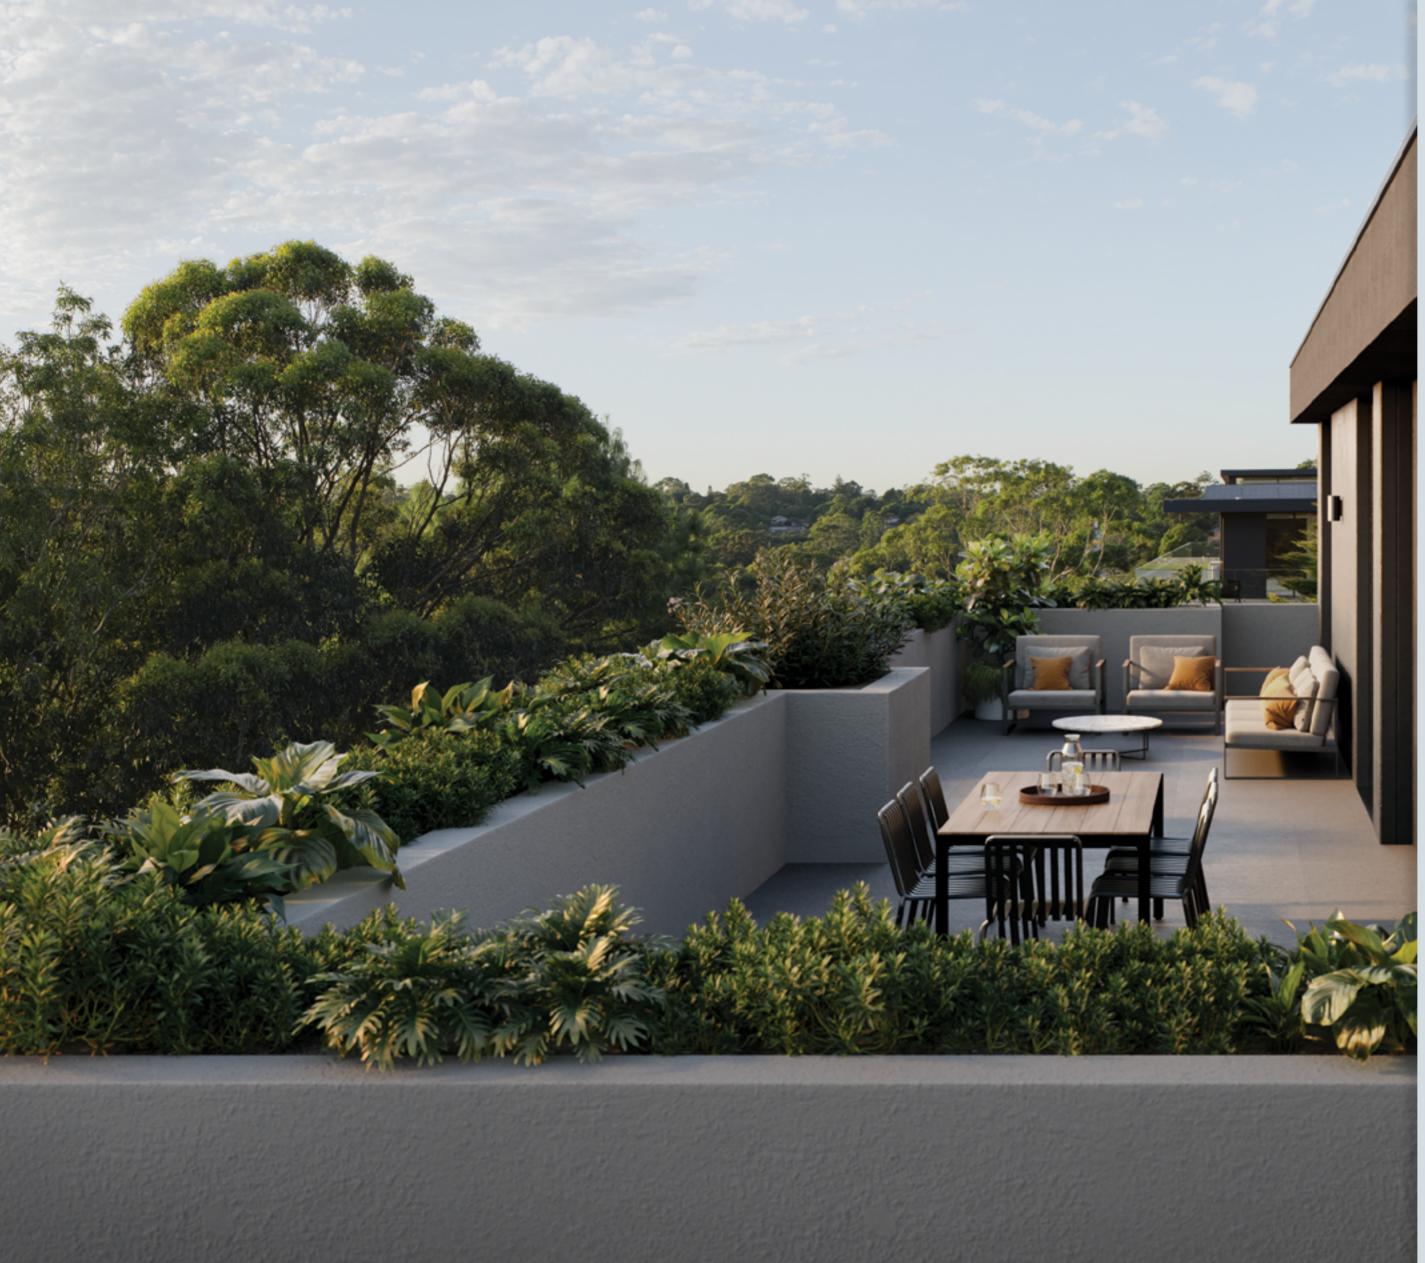

MODERN, TIMELESS LIVING THAT EMBRACES THE LEAFY SUBURB'S TREE CANOPIES AND ELEVATED VIEWS.

ESCAPE TO THE COMFORTS OF HOME. YOU'LL LOVE WHAT YOU SEE FROM EVERY PERSPECTIVE.

Refined contemporary architecture by award winning DKO creates beautifully composed spaces that flow naturally inside and out. Every room draws inspiration from Lane Cove's leafy setting. Fluid living areas spill to peaceful private balconies, terraces, or courtyards. Floor-to-ceiling glazing fills the spaces with light and air. A home that feels like a true retreat. Exteriors and interiors are designed to settle into the surrounding environment. An impeccable collection of 1, 2 and 3 bedroom residences that fuse elegant living with the beauty of the natural world. All with ducted air conditioning.

#### LARGE PRIVATE COURTYARDS AND BEAUTIFUL INSIDE-OUT LIVING ENVIRONMENTS CREATE THE STAGE FOR AN EFFORTLESSLY NATURAL HOME.

lare Cove

lare Cove

BEAUTIFUL OUTLOOKS, OPEN ASPECTS AND A SENSE OF SPACE AND SERENITY DEFINE YOUR INTERIOR WORLD.