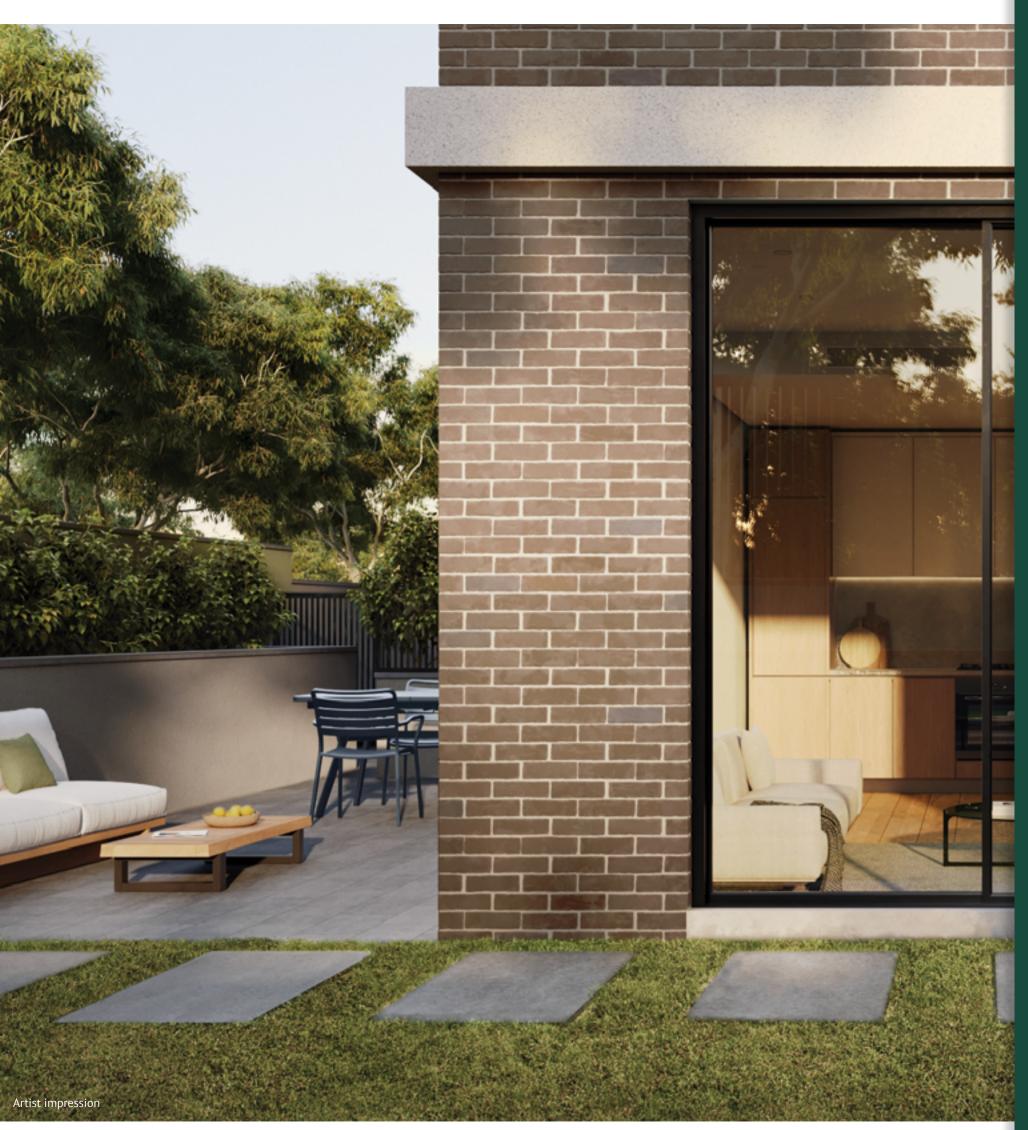

MODERN, TIMELESS LIVING THAT EMBRACES THE LEAFY SUBURB'S TREE CANOPIES AND ELEVATED VIEWS.

ESCAPE TO THE COMFORTS OF HOME. YOU'LL LOVE WHAT YOU SEE FROM EVERY PERSPECTIVE.

Refined contemporary architecture by award winning DKO creates beautifully composed spaces that flow naturally inside and out. Every room draws inspiration from Lane Cove's leafy setting. Fluid living areas spill to peaceful private balconies, terraces, or courtyards. Floor-to-ceiling glazing fills the spaces with light and air. A home that feels like a true retreat. Exteriors and interiors are designed to settle into the surrounding environment. An impeccable collection of 1, 2 and 3 bedroom residences that fuse elegant living with the beauty of the natural world. All with ducted air conditioning.

lare love

LIGHT-FILLED AND WELCOMING, THIS IS A HOME THAT CELEBRATES EVERYDAY LIFE.

True luxury finds beauty embedded into the practicalities of daily living. These are spaces designed to bring people together and share generously with family and friends. Smart, stylish inclusions and European appliances keep cooking beautifully streamlined. Elegant quartz stone benches and timber-look tiled floors bring a robust modern feel while generous kitchen islands create a focal point for entertaining. Sleek timber-look custom cabinetry provides wall-towall storage to optimise the open designs.