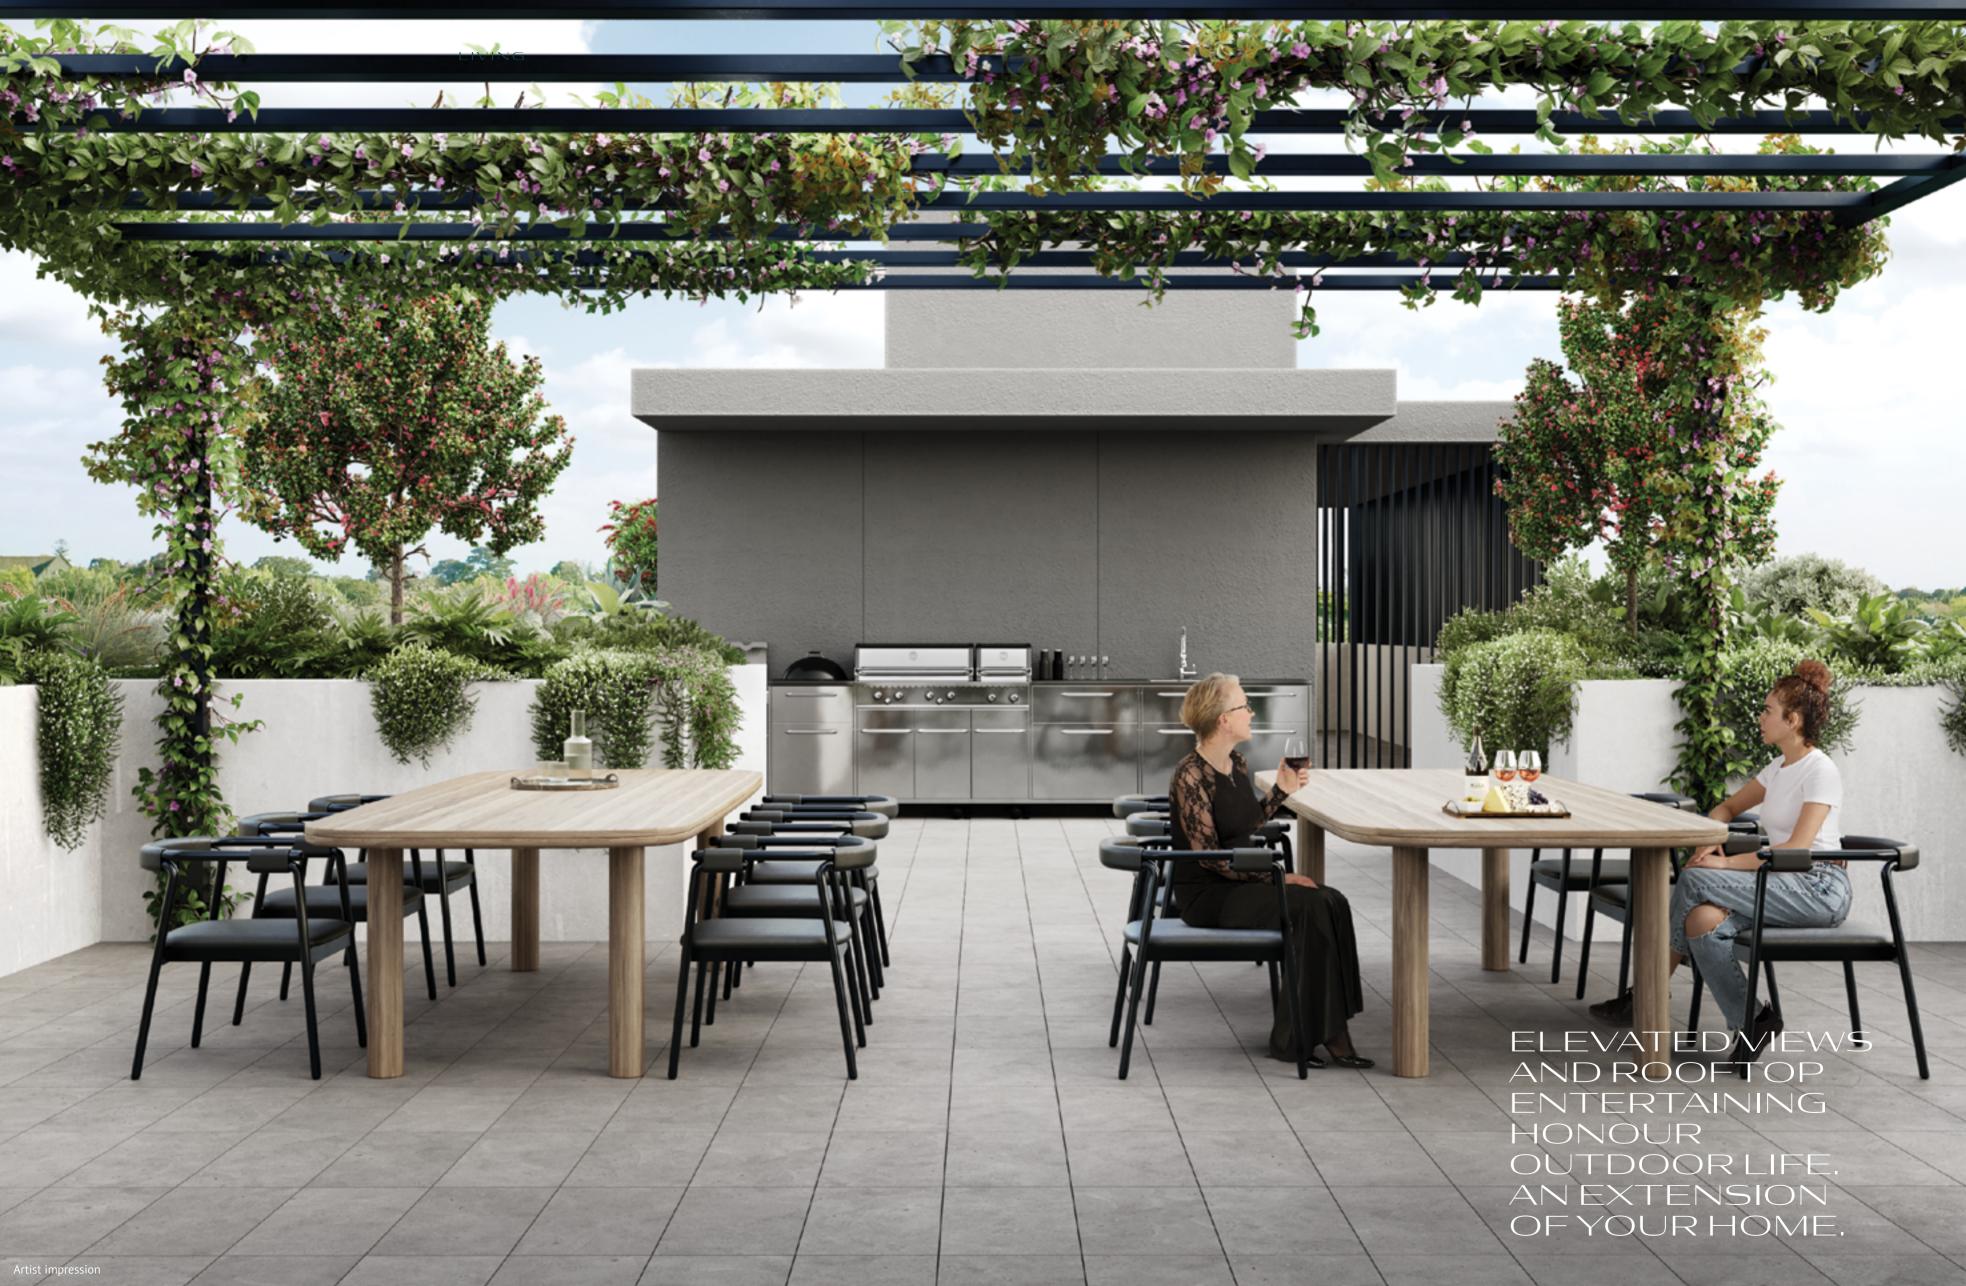

MODERN, TIMELESS LIVING THAT EMBRACES THE LEAFY SUBURB'S TREE CANOPIES AND ELEVATED VIEWS.

ESCAPE TO THE COMFORTS OF HOME. YOU'LL LOVE WHAT YOU SEE FROM EVERY PERSPECTIVE.

Refined contemporary architecture by award winning DKO creates beautifully composed spaces that flow naturally inside and out. Every room draws inspiration from Lane Cove's leafy setting. Fluid living areas spill to peaceful private balconies, terraces, or courtyards. Floor-to-ceiling glazing fills the spaces with light and air. A home that feels like a true retreat. Exteriors and interiors are designed to settle into the surrounding environment. An impeccable collection of 1, 2 and 3 bedroom residences that fuse elegant living with the beauty of the natural world. All with ducted air conditioning.

#### LARGE PRIVATE COURTYARDS AND BEAUTIFUL INSIDE-OUT LIVING ENVIRONMENTS CREATE THE STAGE FOR AN EFFORTLESSLY NATURAL HOME.

lare Cove

lare Cove

BEAUTIFUL OUTLOOKS, OPEN ASPECTS AND A SENSE OF SPACE AND SERENITY DEFINE YOUR INTERIOR WORLD.