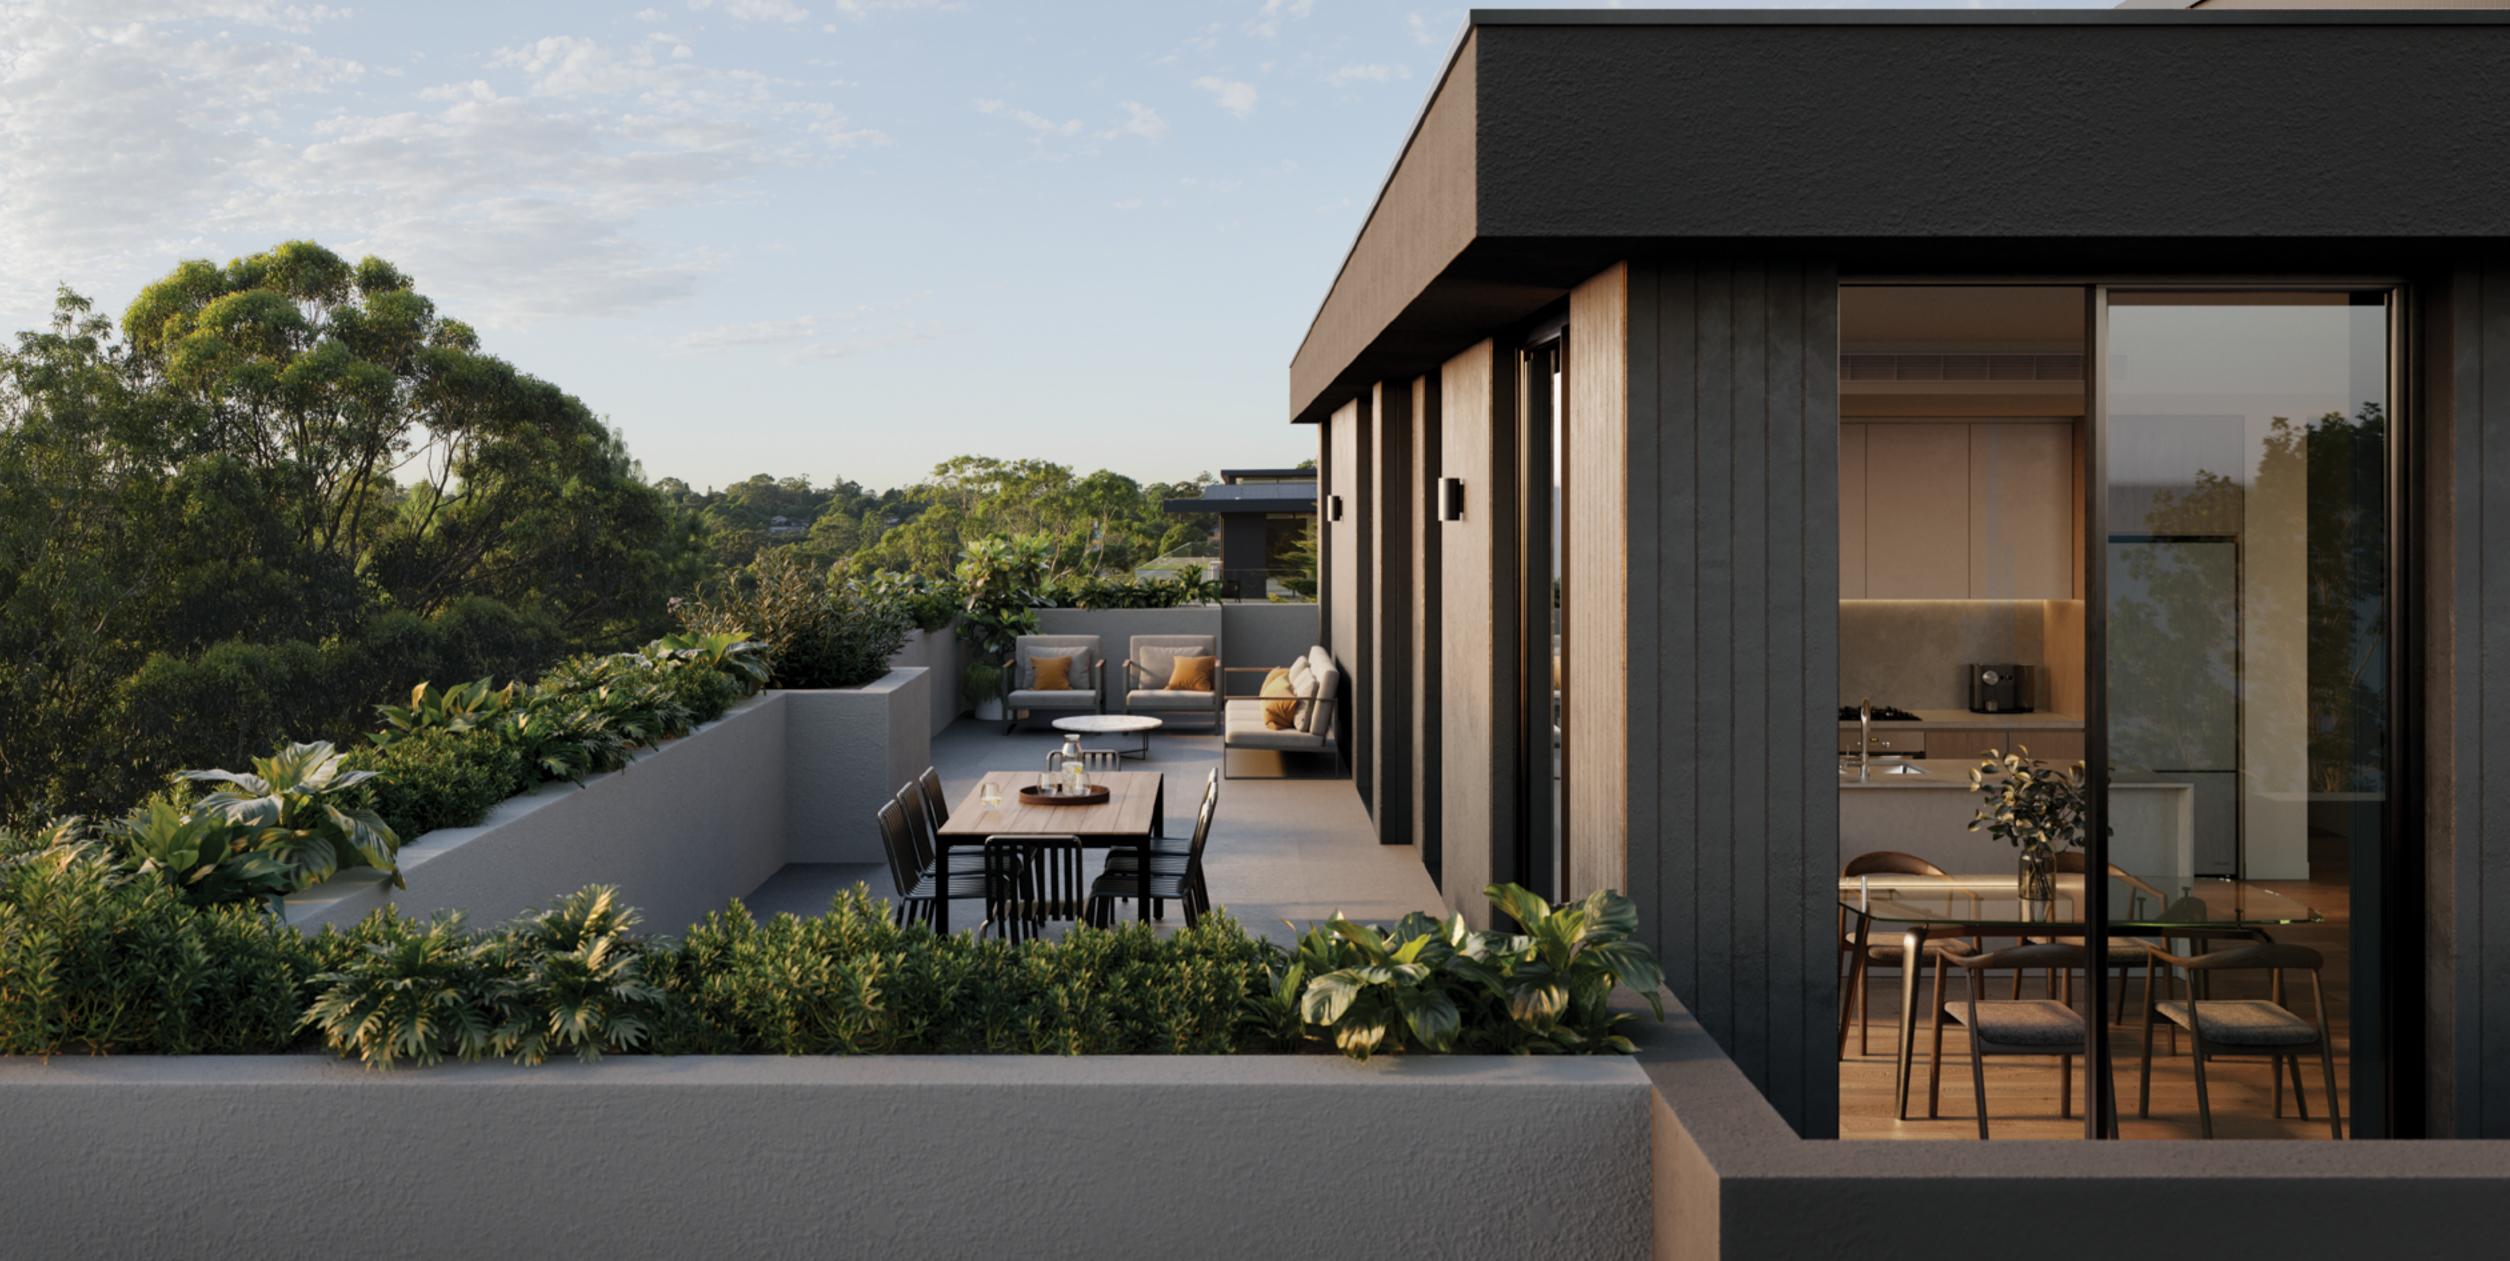

MODERN, TIMELESS LIVING THAT EMBRACES THE LEAFY SUBURB'S TREE CANOPIES AND ELEVATED VIEWS.

ESCAPE TO THE COMFORTS OF HOME. YOU'LL LOVE WHAT YOU SEE FROM EVERY PERSPECTIVE.

Refined contemporary architecture by award winning DKO creates beautifully composed spaces that flow naturally inside and out. Every room draws inspiration from Lane Cove's leafy setting. Fluid living areas spill to peaceful private balconies, terraces, or courtyards. Floor-to-ceiling glazing fills the spaces with light and air. A home that feels like a true retreat. Exteriors and interiors are designed to settle into the surrounding environment. An impeccable collection of 1, 2 and 3 bedroom residences that fuse elegant living with the beauty of the natural world. All with ducted air conditioning.

#### LARGE PRIVATE COURTYARDS AND BEAUTIFUL INSIDE-OUT LIVING ENVIRONMENTS CREATE THE STAGE FOR AN EFFORTLESSLY NATURAL HOME.

lare Cove

lare Cove

BEAUTIFUL OUTLOOKS, OPEN ASPECTS AND A SENSE OF SPACE AND SERENITY DEFINE YOUR INTERIOR WORLD.