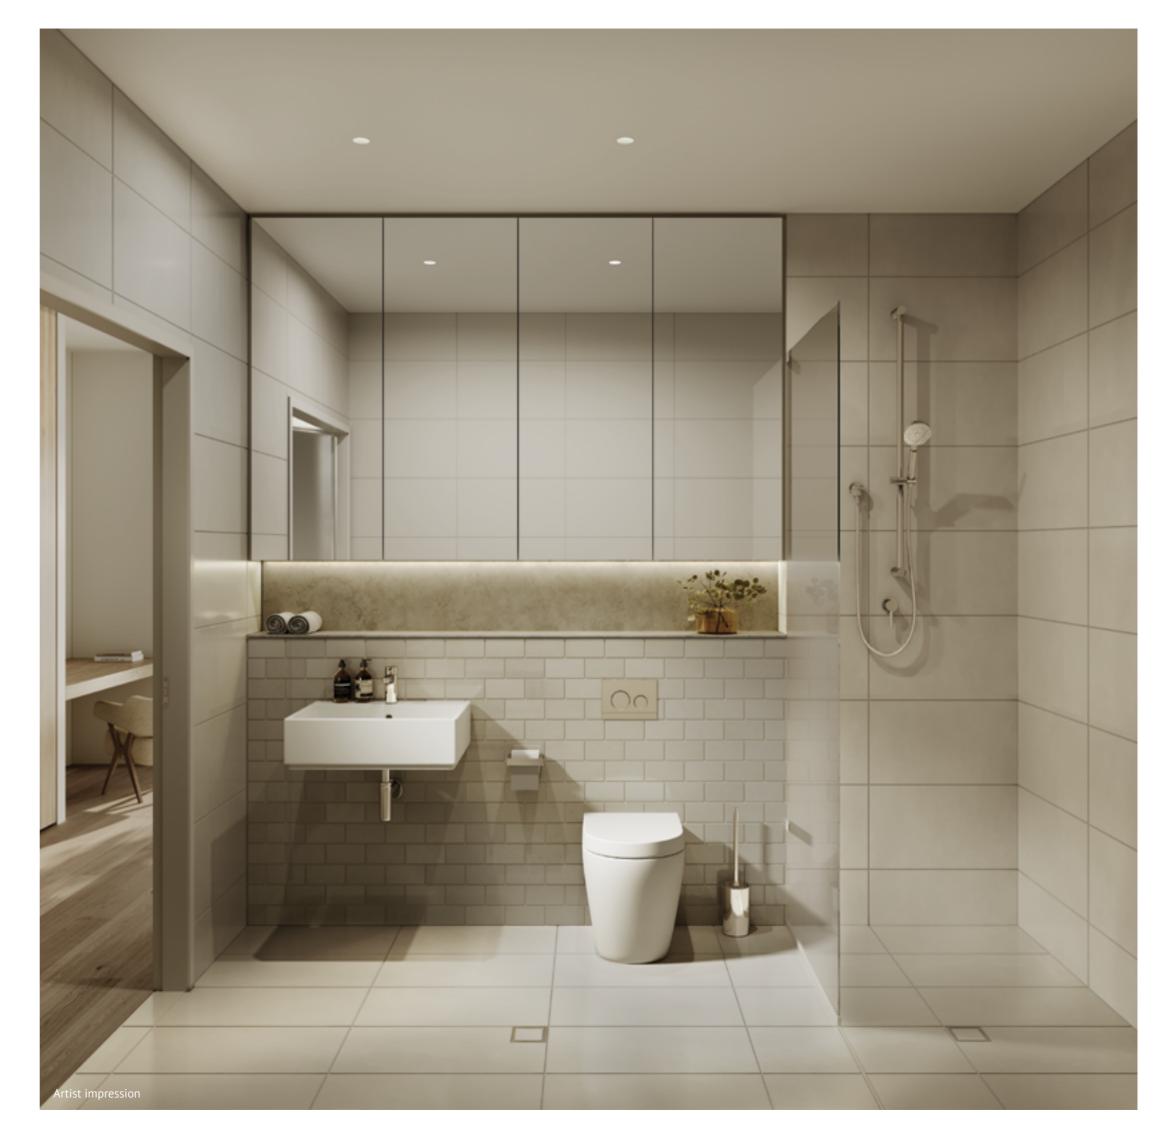

### NATURE'S PALETTE IS THE CANVAS FOR ARENA'S QUALITY FINISHES.

Bathrooms and ensuites offer luxury and comfort with a pure design edge. A place to relax and indulge your senses. Full-height tiles and classic wall-hung basins keep the mood crisp and clean while generous mirrored cabinets and open shelving offer ample room to store your bathing essentials. Earthy muted hues and naturallyinspired materials shape an idyllic canvas. The interiors team has created spaces that are easy and beautiful to live in – spaces to seamlessly overlay your own sense of style.