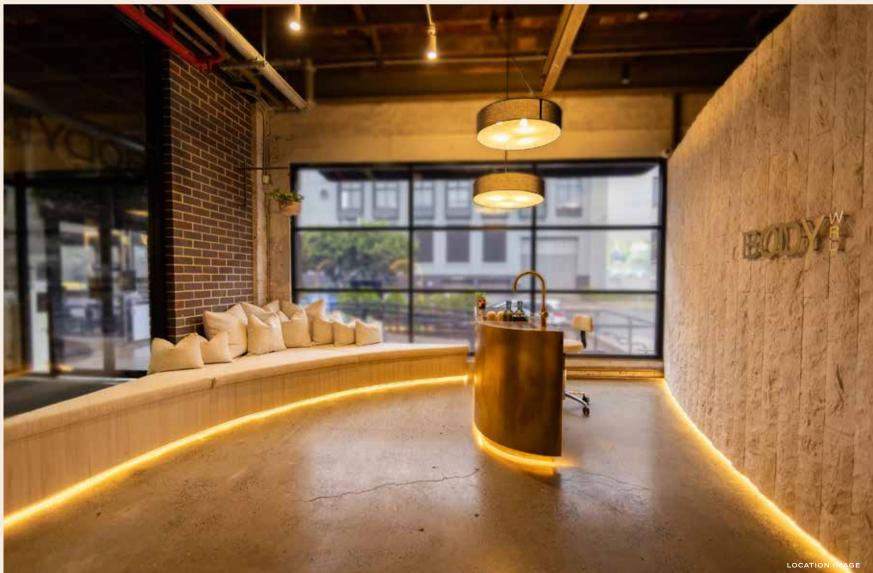

If you fancy the latest in holistic therapies SomniWell provides integrative natural health services and Body WRL is the place to indulge in infrared sauna. With a variety of fitness centres like Hiit Pilates, F45, The Movement Academy, Fire Fit Studios and Virgin Active, there's something for everyone to stay active.