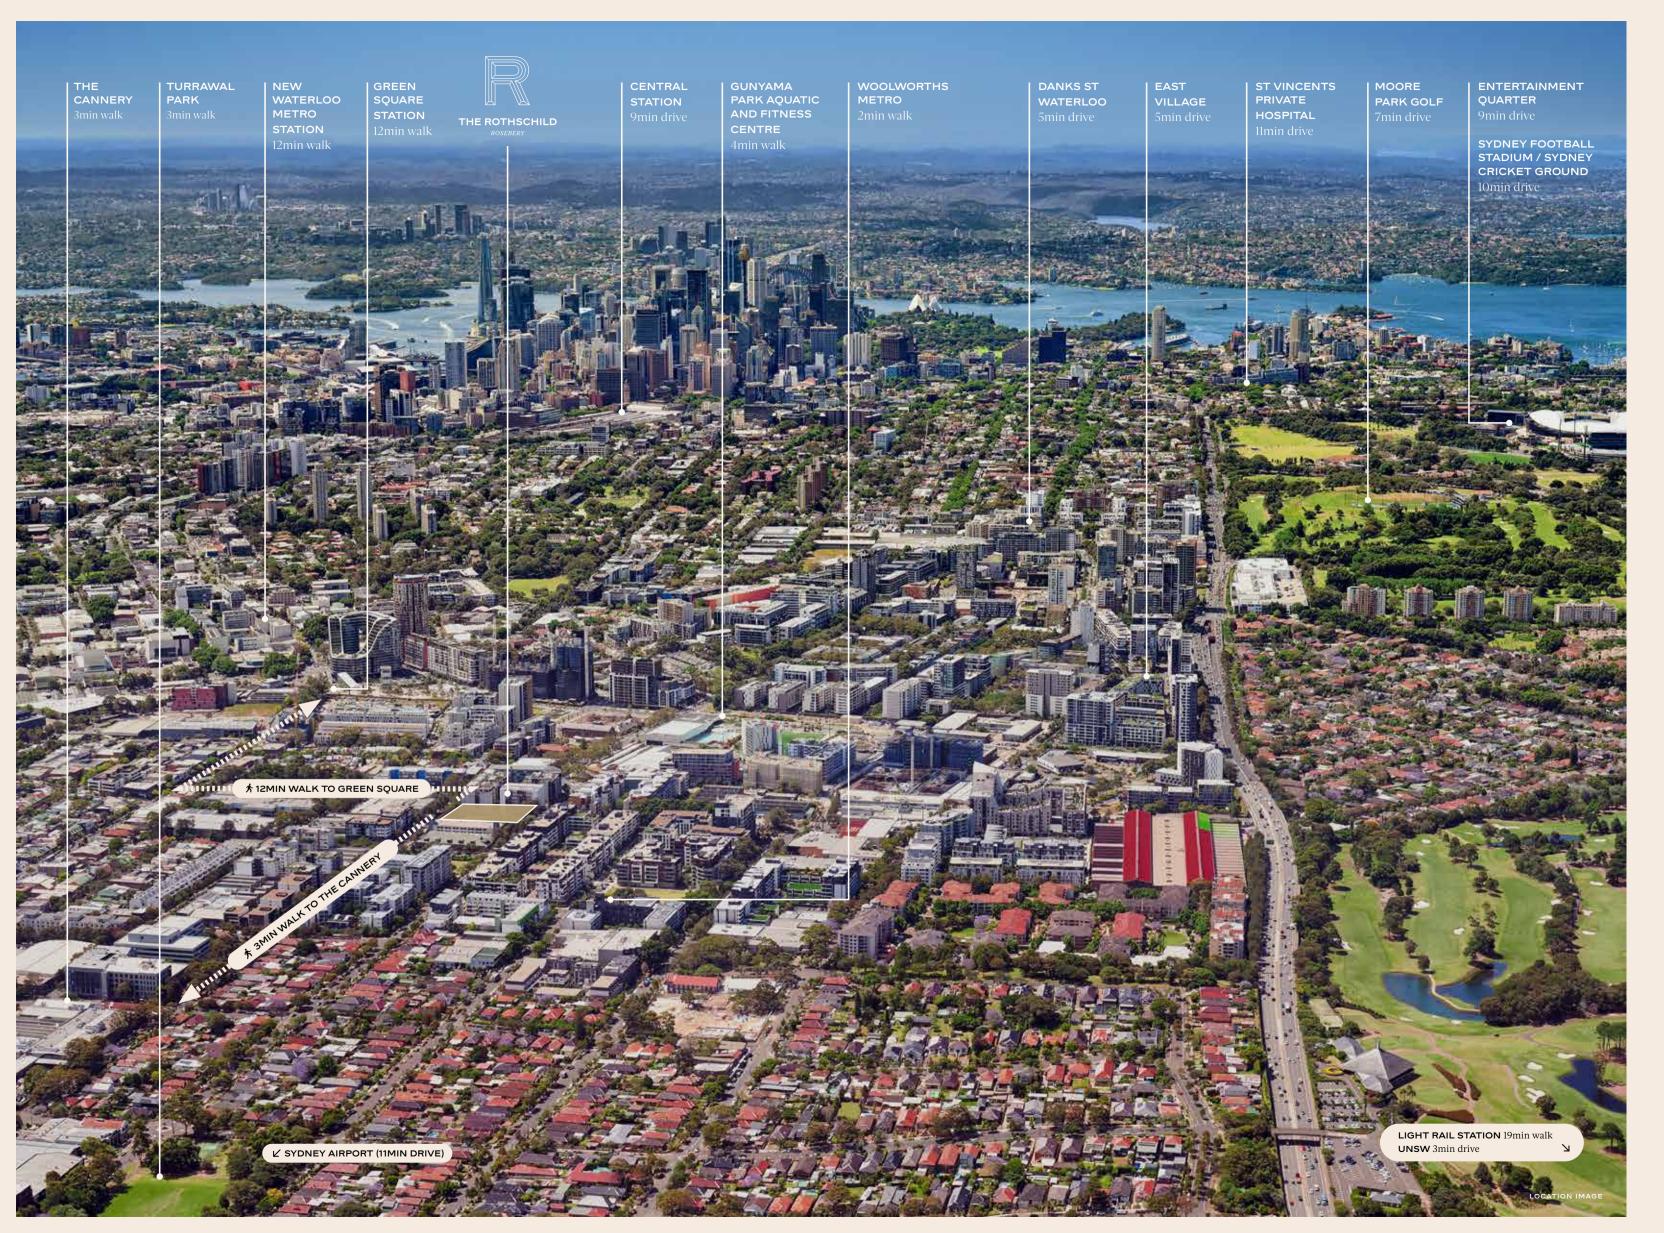

# A walkable tree-lined metropolis.

The Rothschild Rosebery is a lifestyle-led precinct nestled on the fringe of Australia's most vibrant capital city.

When you live at The Rothschild, everywhere you want to be, everything you want to explore is just minutes away. Rosebery is rich with European influences and in close proximity to the CBD, Eastern beaches, Sydney Airport, and other local transport connections including Green Square train station.

# **EVERYTHING** AT YOUR DOORSTEP

With Waterloo's Danks Street, The Cannery and Alexandria just a stone's throw away, The Rothschild is the ideal location to live, work, play and shop. You can access all of these desirable locations by foot:

- The Cannery (550m)
- Turruwul Park (650m)
- Gunyama Park (550m)
- The Grounds, Alexandria (1.3km)
- Danks Street (2km)
- Sydney Park (1.9km)
- Kimberly Grove Reserve (850m)
- The Australian Golf Club (1.1km)
- Green Square Station (950m)

# EVERYTHING YOU LOVE JUST MINUTES AWAY.

The Rothschild Rosebery is one of Sydney's prime lifestyle locations. Central to an abundance of everyday amenities and foodie hotspots, you're always connected to everything you need within minutes.