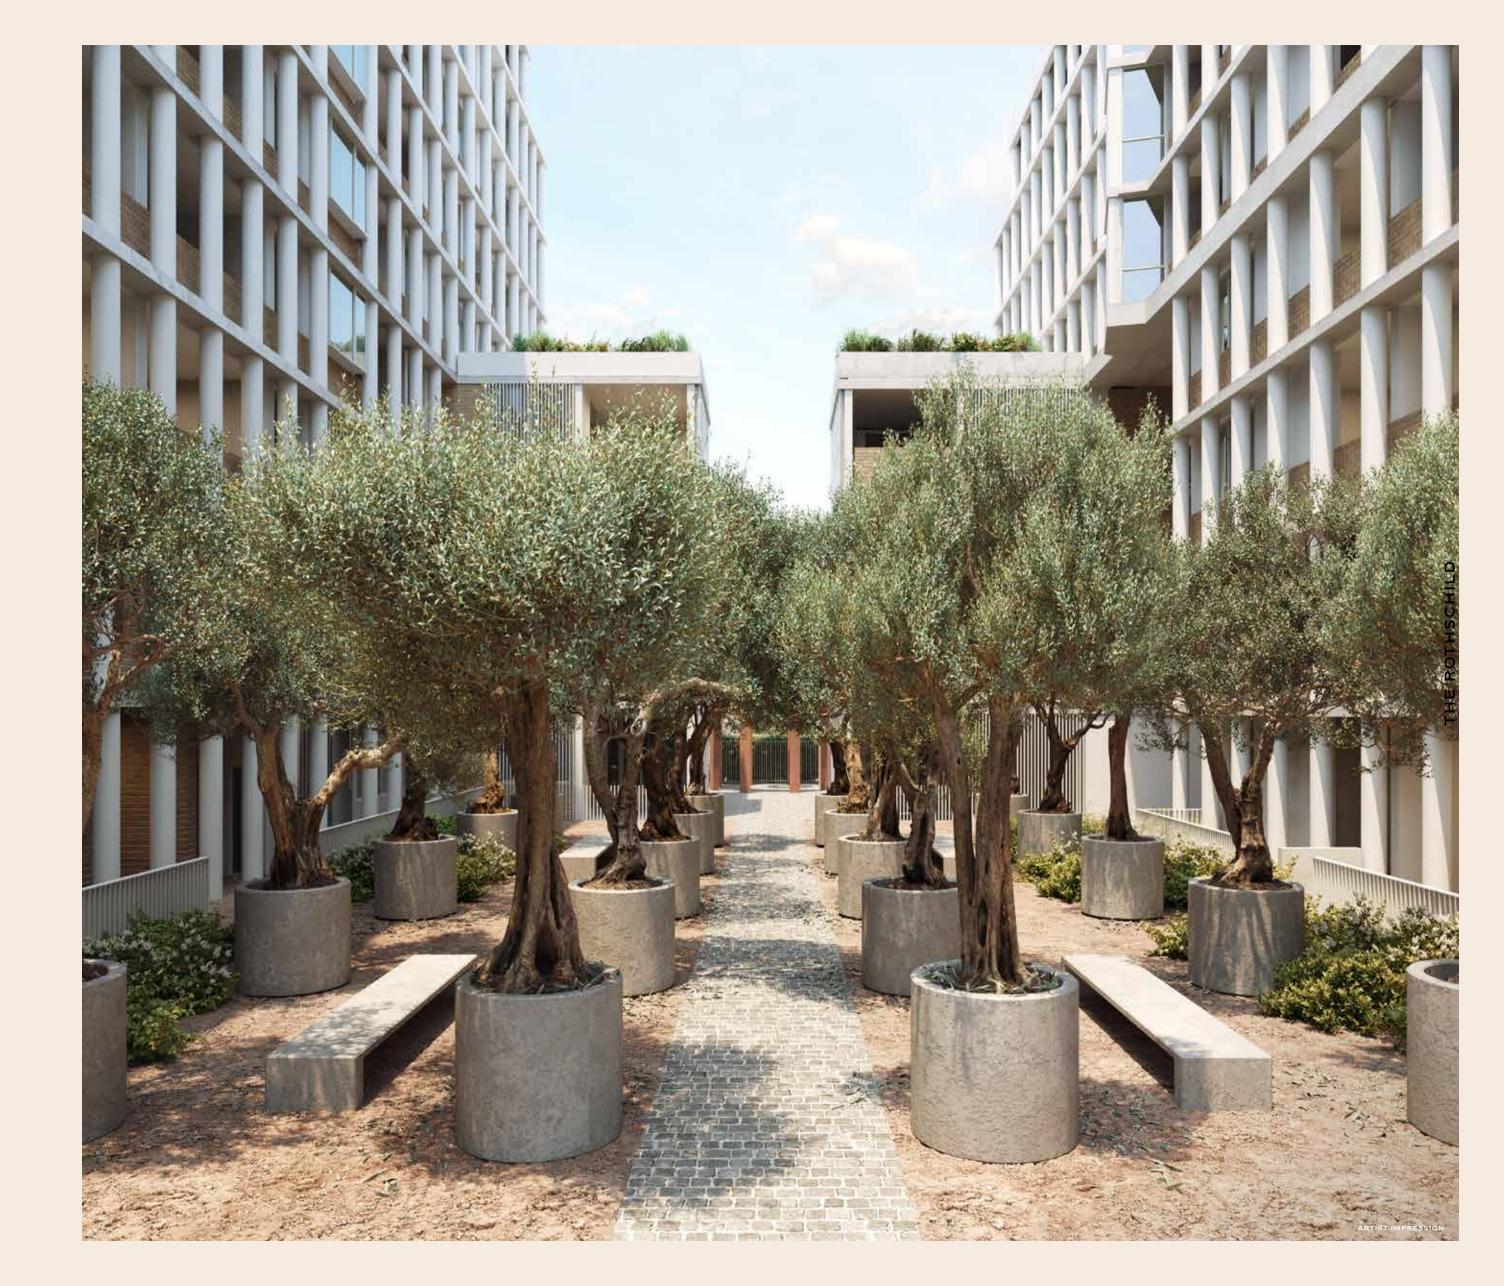

Communal courtyard designed to connect residents.

Inspired by the French Hotel Beauvais, The Rothschild's courtyard provides ample space for pleasure or business. With a skilfully landscaped space and an olive grove at its centre, the perfectly designed courtyard creates a communal oasis for residents and visitors, encouraging connection, community and creative thinking. It's a desirable place to relax, interact and play.