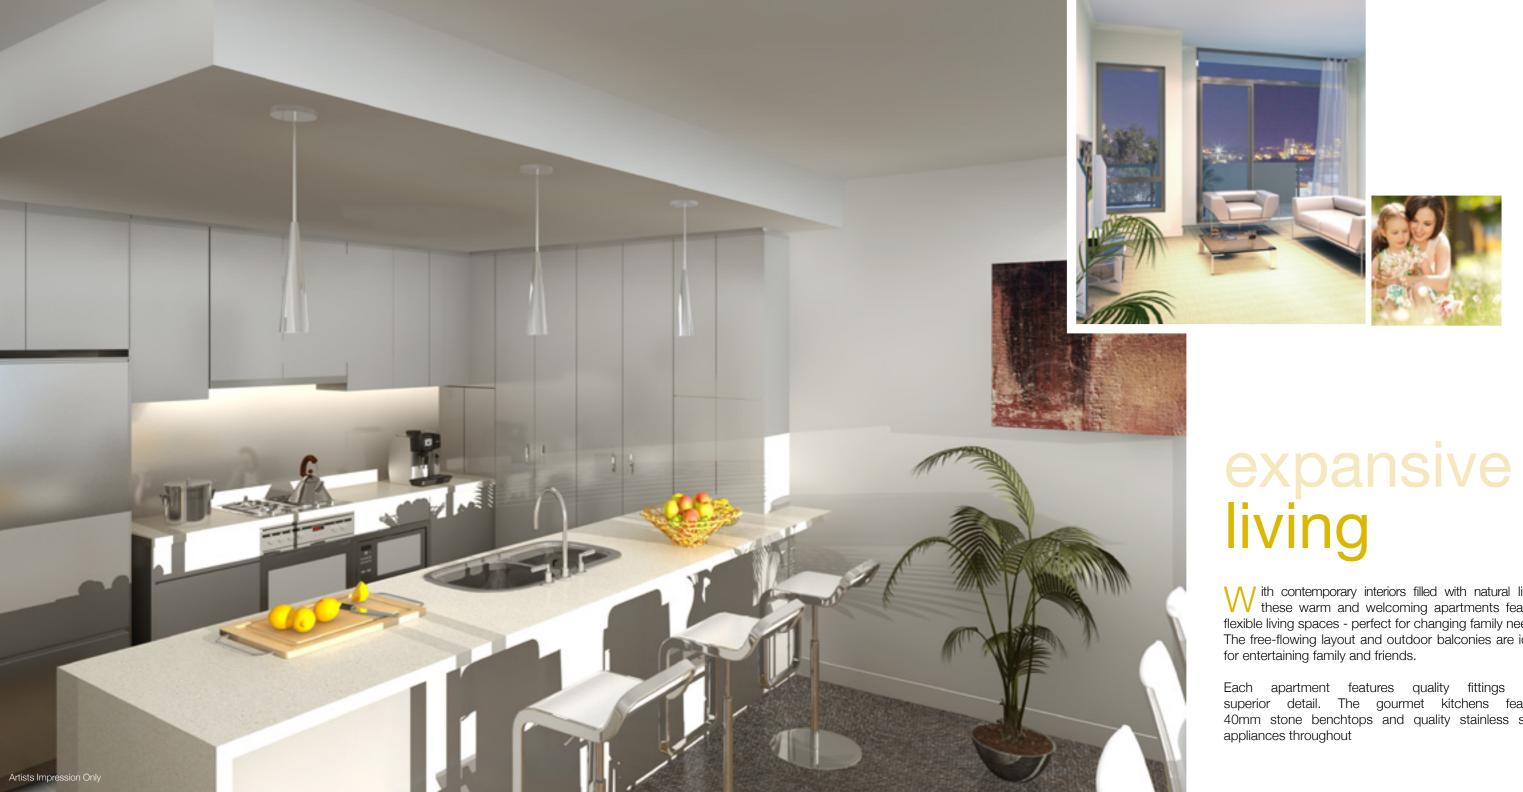

For your peace of mind, Elle apartments provides controlled entry and security features.

W ith contemporary interiors filled with natural light, these warm and welcoming apartments feature flexible living spaces - perfect for changing family needs. The free-flowing layout and outdoor balconies are ideal

Each apartment features quality fittings and superior detail. The gourmet kitchens feature 40mm stone benchtops and quality stainless steel