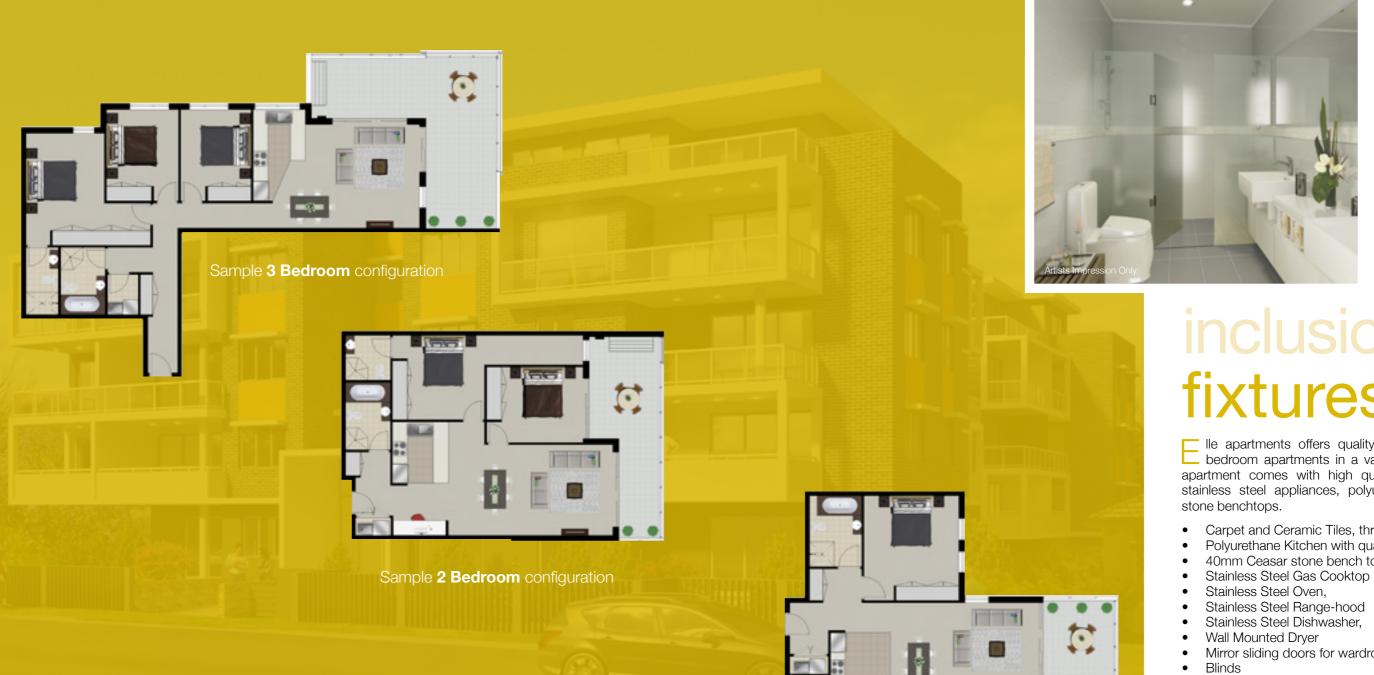

## inclusions & fixtures

lle apartments offers quality one, two and three bedroom apartments in a variety of layouts. Each apartment comes with high quality fittings including stainless steel appliances, polyurethane finishes and

- Carpet and Ceramic Tiles, throughout
- Polyurethane Kitchen with quality fittings
- 40mm Ceasar stone bench top

- Mirror sliding doors for wardrobes in all bedrooms ٠
- Blinds •
- Split system air-conditioning ٠
- Powder coated Aluminium balustrade with clear glass •
- Security Controlled Entry/ Access control ٠
- Storage Areas for all Apartments ٠
- Video intercom •
- Secure Access Control ٠
- Gas Bayonet fittings for heater and BBQ •