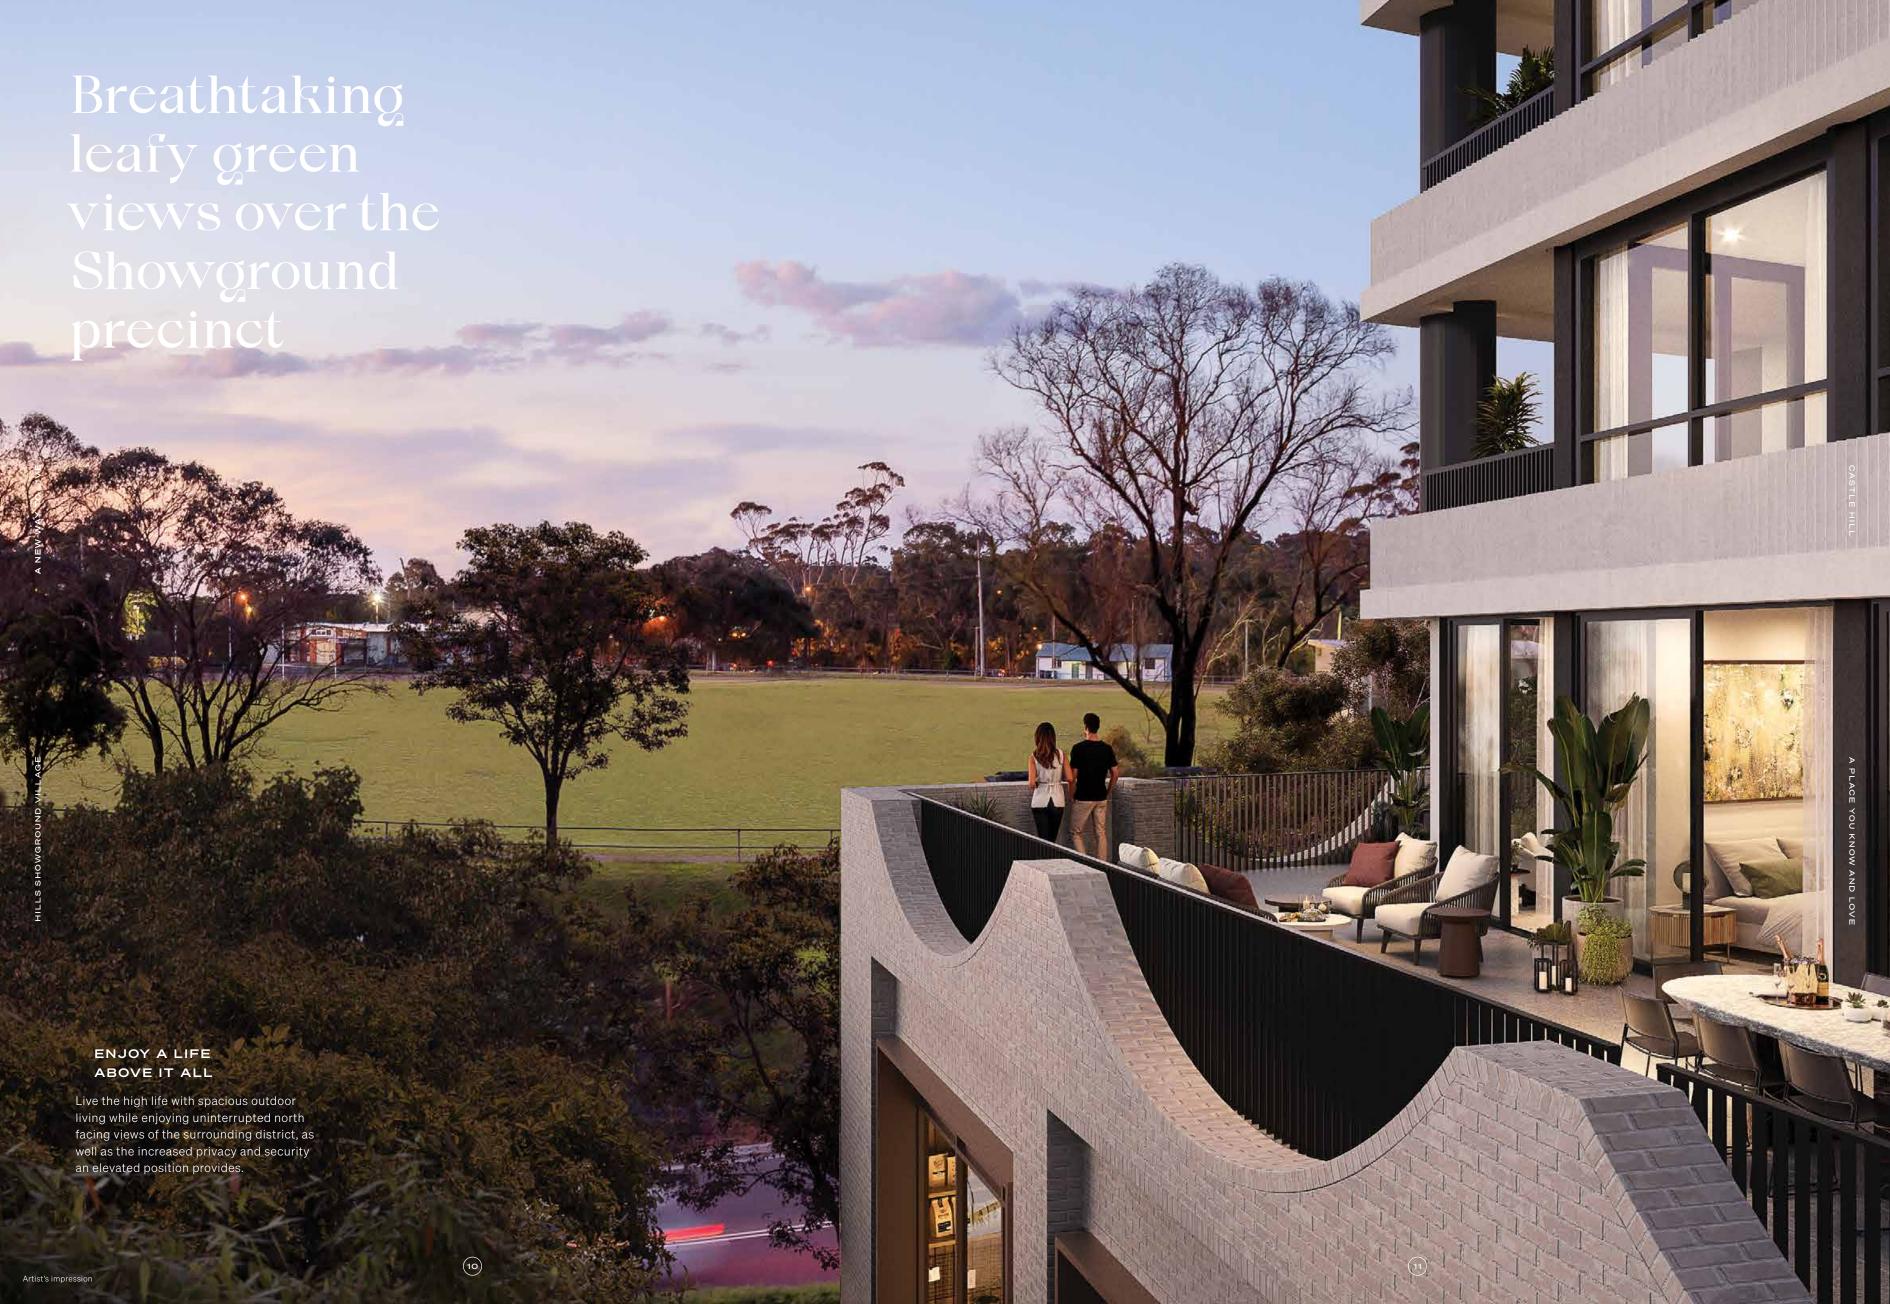

## Your private oasis

### EMBRACE THE OUTDOORS

Take a breather in your own spacious, secluded outdoor entertaining area with uninterrupted views. A space to reflect your lifestyle, be it a private outdoor room ready to entertain friends and family, a place to work out, or to just chill out on a comfy deck chair.

# A new outlook on life

### BRINGING THE OUTSIDE IN

If views are your thing, choose between vistas across the stunning Cattai Creek Corridor green belt, which can never be built out, or across the Castle Hill district. Either way, you'll enjoy the endless horizon with fresh breezes ventilating your entire home and helping you to relax after a busy day living your best life.