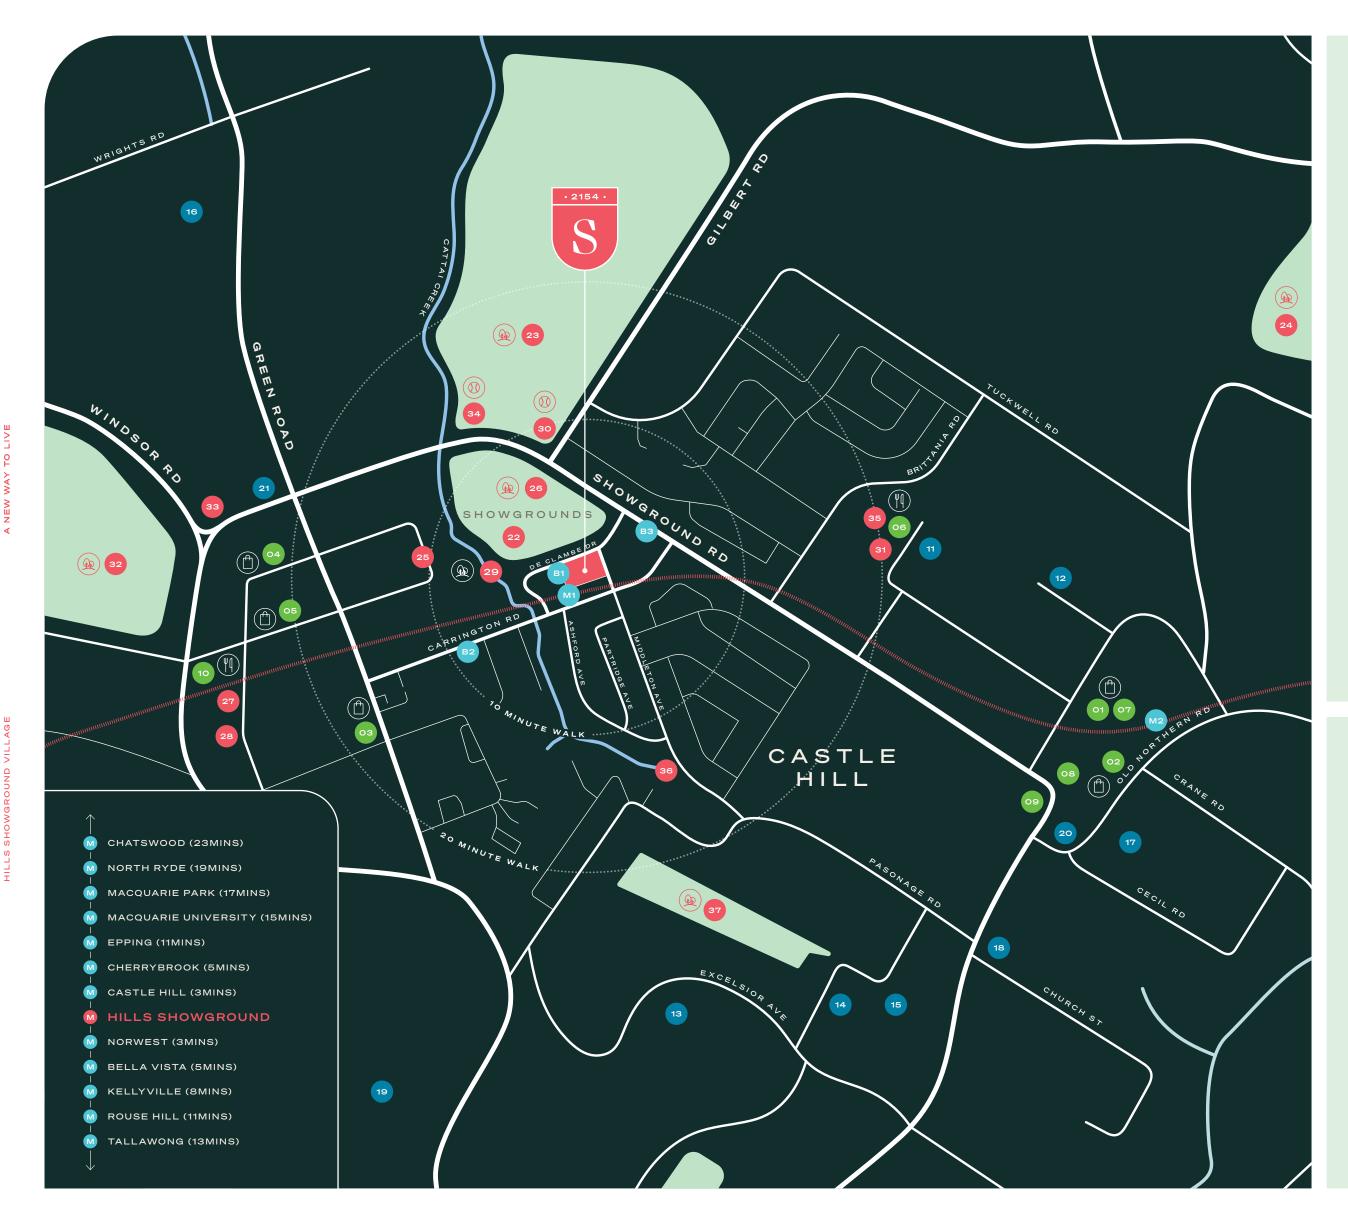

#### • RETAIL & DINING

- O1 Castle Towers Shopping Centre
- O2 Castle Mall Shopping Centre
- O3 Castle Hill Homemaker Centre
- **O4** HomeCo. Hills
- **O5** Bunnings Castle Hill
- O6 Castle Hill RSL Club
- **O7** The Piazza
- **08** Hillside Hotel
- O9 Mary's Burgers Castle Hill 10 Nobles Restaurant and Bar

### • EDUCATION

- 11 Castle Hill High School
- 12 Castle Hill Public School
- **13** Excelsior Public School
- **14** Gilroy Catholic School
- 15 St Gabriel's School
- **16** St Angela's Primary School
- 17 Hills Adventist College
- **18** Redeemer Baptist School
- 19 St Michael's Primary School
- 20 University of Canberra Sydney Hills
- 21 TAFE NSW Castle Hill

#### • TRANSPORT

- M1 Hills Showground Metro
- M2 Castle Hill Metro **B1** Doran Drive Bus Stop
- **B2** Carrington Road Bus Stop

### **B3** Showground Road Bus Stop

### • PARKS & RECREATION

- 22 Castle Hill Showground
- 23 Fred Caterson Reserve
- 24 Castle Hill Heritage Park
- 25 Castle Hill Food Markets
- 26 The Pavilion Theatre
- 27 AMF Bowling Castle Hill 28 The Edge Rock Climbing Centre
- 29 Cattai Creek Corridor
- **30** Caterson Tennis Centre
- **31** Fitness & Aquatic Centre
- 32 Castle Hill Country Club
- **33** Museums Discovery Centre
- **34** Hills Basketball Association 35 Castle Hill Bowling Club
- **36** Cockayne Reserve
- **37** Coolong Reserve