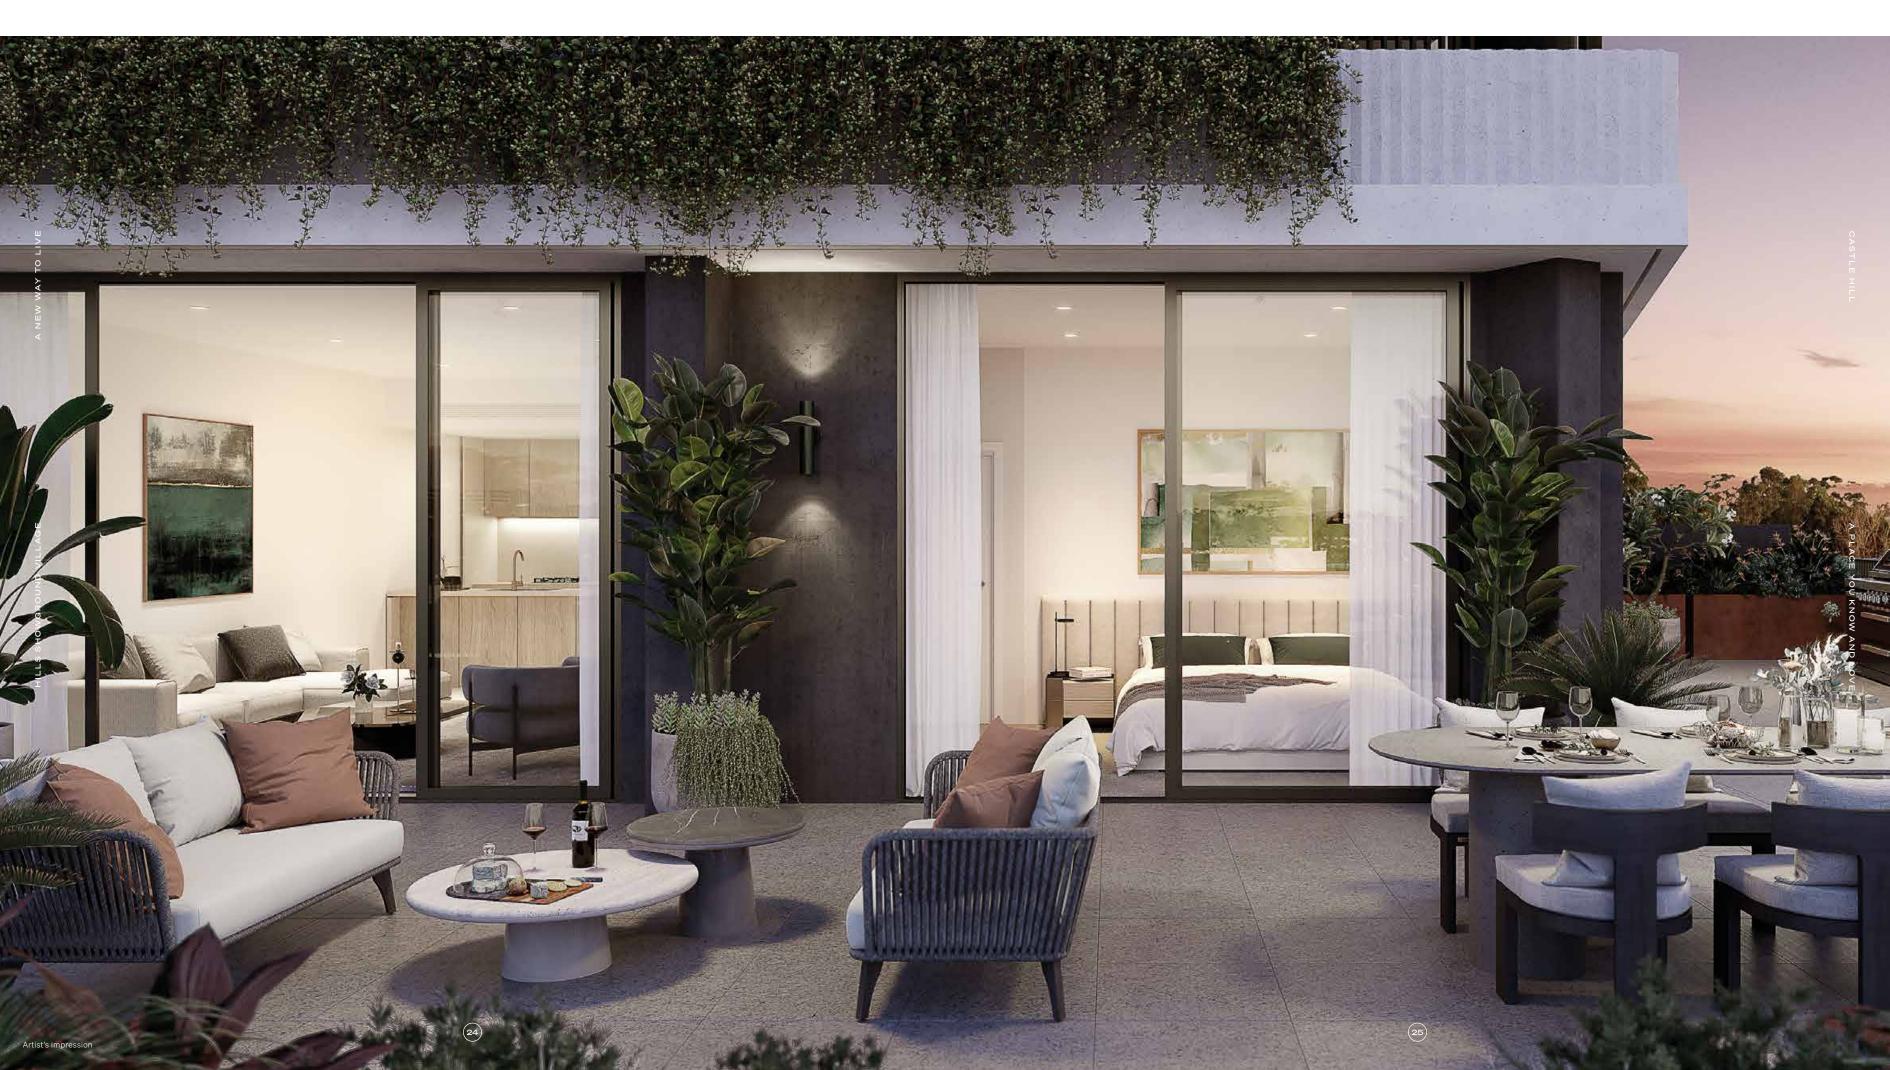

### ADD YOUR PERSONAL TOUCH

With oversized living spaces, the premium apartments at Hills Showground Village are a canvas for you to customise, to meet your wants and needs. Floor-to-ceiling windows provide the luxury of soaking up the views and unwinding in your own time.

The designs promote a sense of wellbeing and space within each apartment, while the layouts give homeowners the flexibility to meet life's changing circumstances, complete with multipurpose spaces spilling out onto generous private outdoor areas.

The warmth of engineered timber floors in European oak evoke further luxury.