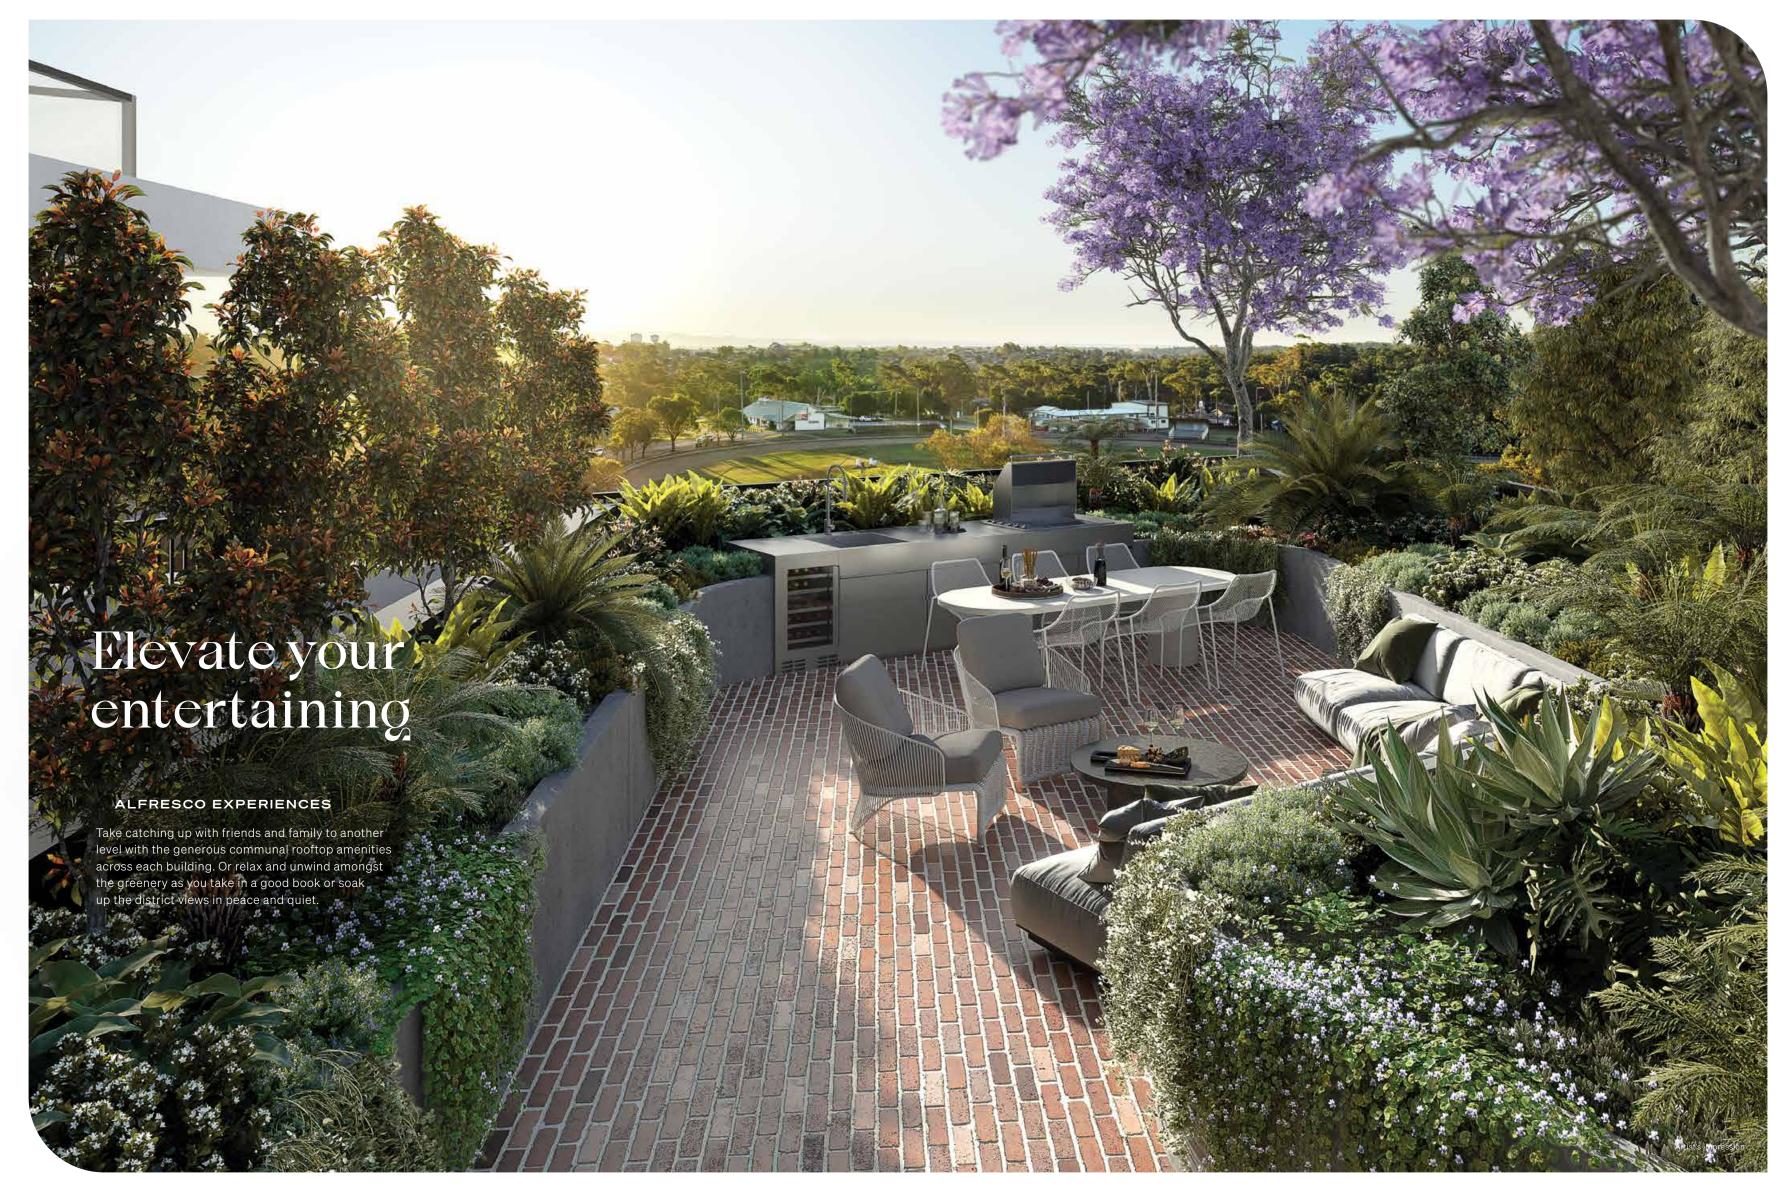

### EMBRACE THE OUTDOORS

Take a breather in your own spacious, secluded outdoor entertaining area with uninterrupted views. A space to reflect your lifestyle, be it a private outdoor room ready to entertain friends and family, a place to work out, or to just chill out on a comfy deck chair.

### BRINGING THE OUTSIDE IN

If views are your thing, choose between vistas across the stunning Cattai Creek Corridor green belt, which can never be built out, or across the Castle Hill district. Either way, you'll enjoy the endless horizon with fresh breezes ventilating your entire home and helping you to relax after a busy day living your best life.