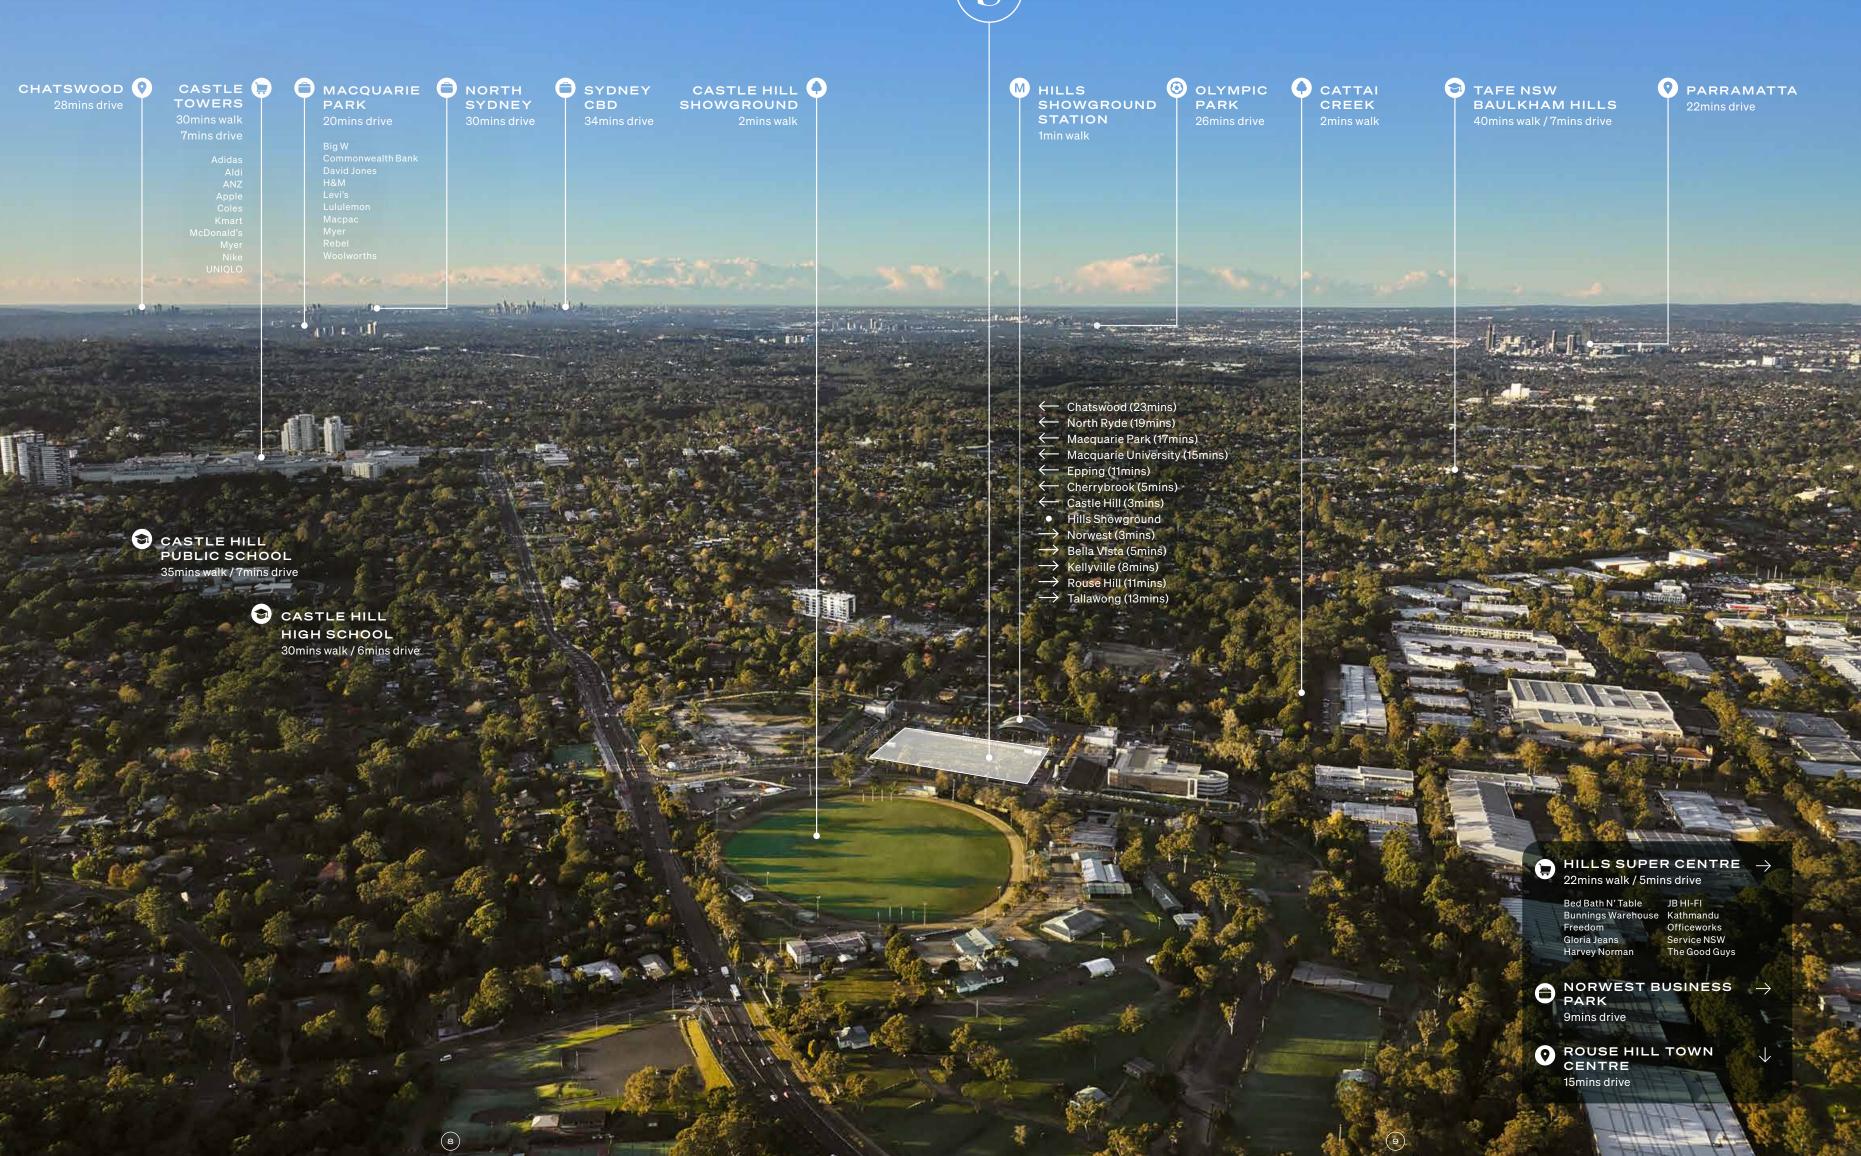

### **CLOSE TO EVERYTHING**

Hills Showground Village offers an unrivalled opportunity to live in the heart of it all. You'll love the convenience of Castle Hill's shopping centres, variety of stores, busy cafés and restaurants, schools, sporting clubs and other facilities.

#### • RETAIL & DINING

- O1 Castle Towers Shopping Centre
- O2 Castle Mall Shopping Centre
- O3 Castle Hill Homemaker Centre
- **O4** HomeCo. Hills
- **O5** Bunnings Castle Hill
- O6 Castle Hill RSL Club
- **O7** The Piazza
- **08** Hillside Hotel
- O9 Mary's Burgers Castle Hill 10 Nobles Restaurant and Bar

### • EDUCATION

- 11 Castle Hill High School
- 12 Castle Hill Public School
- **13** Excelsior Public School
- **14** Gilroy Catholic School
- 15 St Gabriel's School
- **16** St Angela's Primary School
- 17 Hills Adventist College
- **18** Redeemer Baptist School
- 19 St Michael's Primary School
- 20 University of Canberra Sydney Hills
- 21 TAFE NSW Castle Hill

#### • TRANSPORT

- M1 Hills Showground Metro
- M2 Castle Hill Metro **B1** Doran Drive Bus Stop
- **B2** Carrington Road Bus Stop

### • PARKS & RECREATION

- 22 Castle Hill Showground
- 23 Fred Caterson Reserve
- 24 Castle Hill Heritage Park
- 25 Castle Hill Food Markets
- 26 The Pavilion Theatre
- 27 AMF Bowling Castle Hill 28 The Edge Rock Climbing Centre
- 29 Cattai Creek Corridor
- **30** Caterson Tennis Centre
- **31** Fitness & Aquatic Centre
- 32 Castle Hill Country Club
- **33** Museums Discovery Centre
- **34** Hills Basketball Association 35 Castle Hill Bowling Club
- **36** Cockayne Reserve
- **37** Coolong Reserve