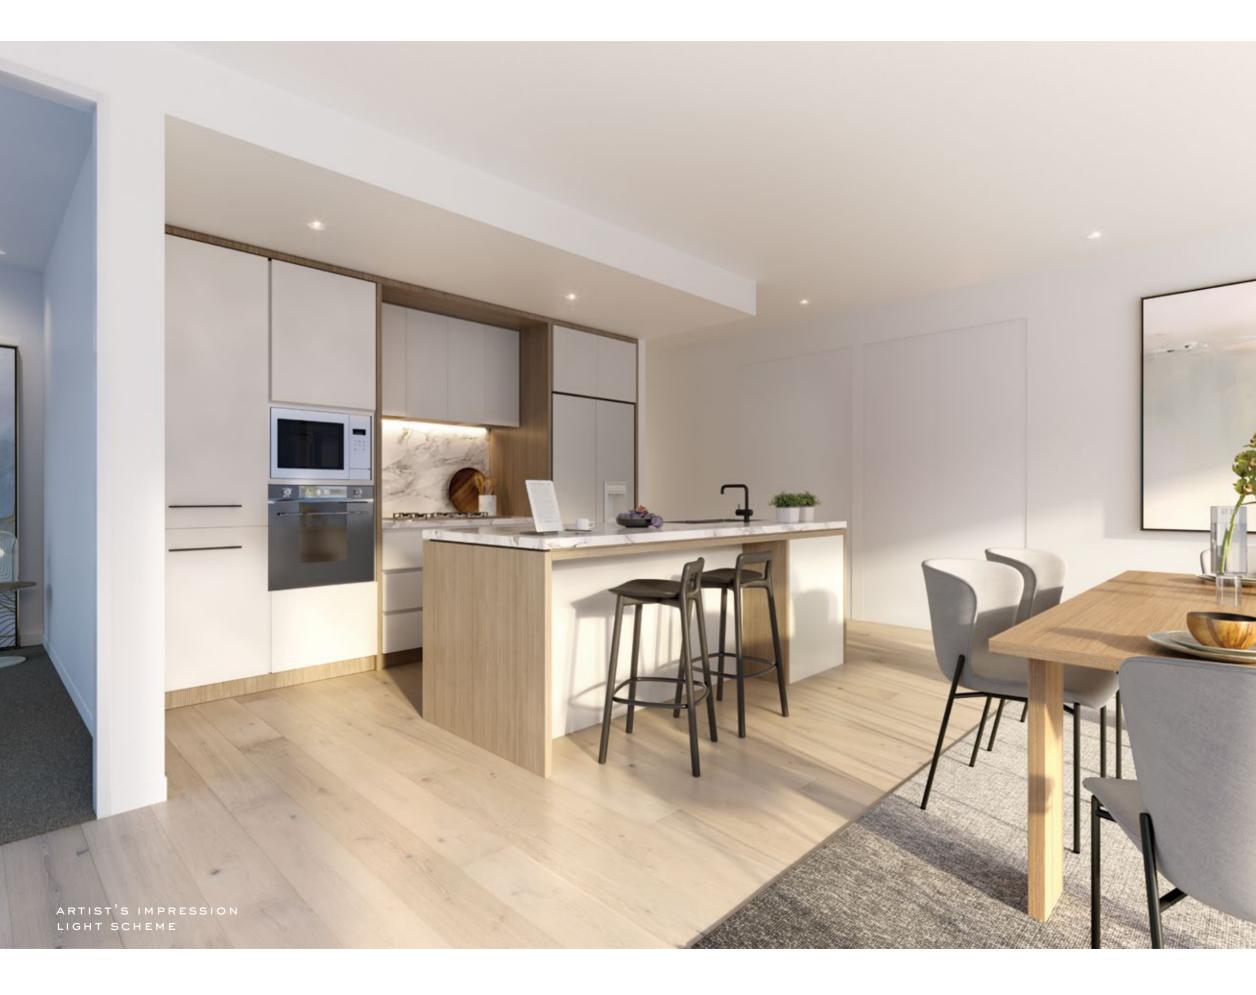

### EMBRACE EVERYDAY WARMTH AND LUXURY

Every home at Summit is appointed with luxurious and durable finishes that impart a feeling of opulence. Marble-look tiles, and premium European appliances add flair to the open-plan kitchen areas. And whether you select a light or dark colour scheme, timber accents add colour to soothing, neutral background palettes that harmonise with the space's airiness and abundant natural light.

Above all, the feeling of Summit is one of generous space. Get your family together for a meal, a movie, or just a chat: there's room for everyone to spread out, stretch their legs, and be themselves.