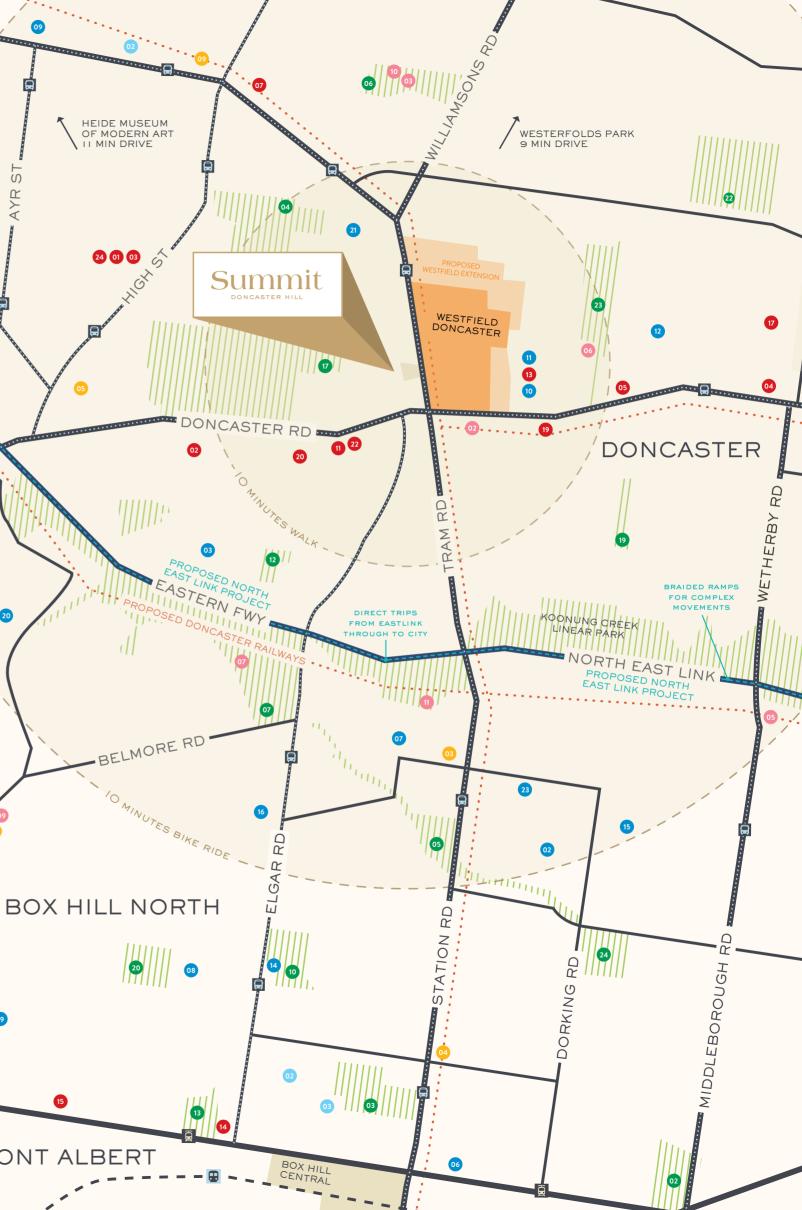

#### SURVEY YOUR DOMAIN

From Summit, you can see for miles around, looking out on an area rich in possibility. For those times when your telescope fails you, here's a map to some of its greatest delights.

#### **EDUCATION**

01- Balwyn East Kindergarten 02- Balwyn High School 03- Balwyn North Primary School 04- Belle Vue Primary School 05- Berengarra School 06- Beverley Hills Primary School 07- Birralee Primary School 08- Blackburn High School 09- Boroondara Park Primary School 10- Boroondara Preschool 11- Box Hill High School 12- Box Hill Library 13- Box Hill North Primary School 14- Box Hill Senior Secondary College 15- Doncaster Library 16- Doncaster Primary School 17- Doncaster Secondary College 18- Fintona Girls School 19- Greythorn Primary School 20- Parkside Preschool 21- Kerrimuir Primary School 22- Koonung Secondary College 23- Minifie Park Early Childhood Centre 24- Mont Albert Primary School 25- St. Bridget's Primary School 26- St Gregory The Great Primary PARKS 27- SS Peter & Paul's Primary School 28- Victorian Ballet School 29- Woodhouse Grove Kindergarten 01- Box Hill Hospital 02- Care Family Practice (Medical Centre) 03- Epworth Eastern Hospital HEALTH & FITNESS 01- Anytime Fitness Balwyn 02- Anytime Fitness Doncaster 03- Aquarena Swimming Pool Doncaster 04- Boroondara Sports Complex

- 05- CrossFit Blackburn
- 06- Doncaster Bowling Club
- 07- KBH Brumbies Hockey Club
- 08- KX Pilates Balwyn North
- 09- Light Space Yoga 10- Melbourne Taekwondo Centre
- 11- North Box Hill Tennis Club

#### GROCERIES

HOSPITALS

- 01- Ben the Butcher 02- Coles Supermarket
- 03- Hyper Star Market 04- Khayam Market
- 05- Orlando's Greek Delicatessen
- 06- Purvis Wine Cellars
- 07- Woolworths Balwyn
- 08- Woolworths Blackburn North
- 09- Woolworths Templestow

- CAFES & RESTAURANTS
- 01- Ampang Tofu 02- Bibi Cakes 03- Brunelli Restaurant 04- Doncaster Hotel 05- Don't Tell Mama Korean Restaurant 06- Eastern Bell Chinese 07- Golden Dragon Palace 08- Goodfellas Pizza 09- Good Neighbours Cafe 10- il Sogno 11- La Porchetta 12- Manningham Hotel & Club 13- MC Square Cafe 14- Miss Korea BBQ 15- Mister and Miss 16- Mulino Woodfire Pizzeria 17- Mythos House 18- Naka Naka 19- Pacino's 20- Plume Chinese

- 23- Springfield Park

- 04- Burgundy Drive Reserve 05- Bushy Creek Parklands 06- Crawford Road Reserve 07- Elgar Park 08- Gordon Barnard Reserve 09- Greythorn Park 10- Hagenauer Reserve 11- Hislop Reserve
- 12- Katrina Street Reserve

- 21- Morris Williams Reserve
- 22- Schramms Reserve

4 4

- 21- Saint Barry 22- Taewa Thai 23- The Jolly Miller Cafe 24- Vegie Mum Restaurant 01- Beckett Park 02- Box Hill City Oval 03- Box Hill Gardens

- 18- Leigh Park

- 25- Yarraleen Reserve

- 13- Kingsley Gardens
- 14- Koonung Creek Reserve

- 24- Trinity Marles Playing Fields
- 17- Lawford Street Reserve 19- Marshall Avenue Reserve 20- Mont Albert Reserve

DEVELOPMENT TEAM