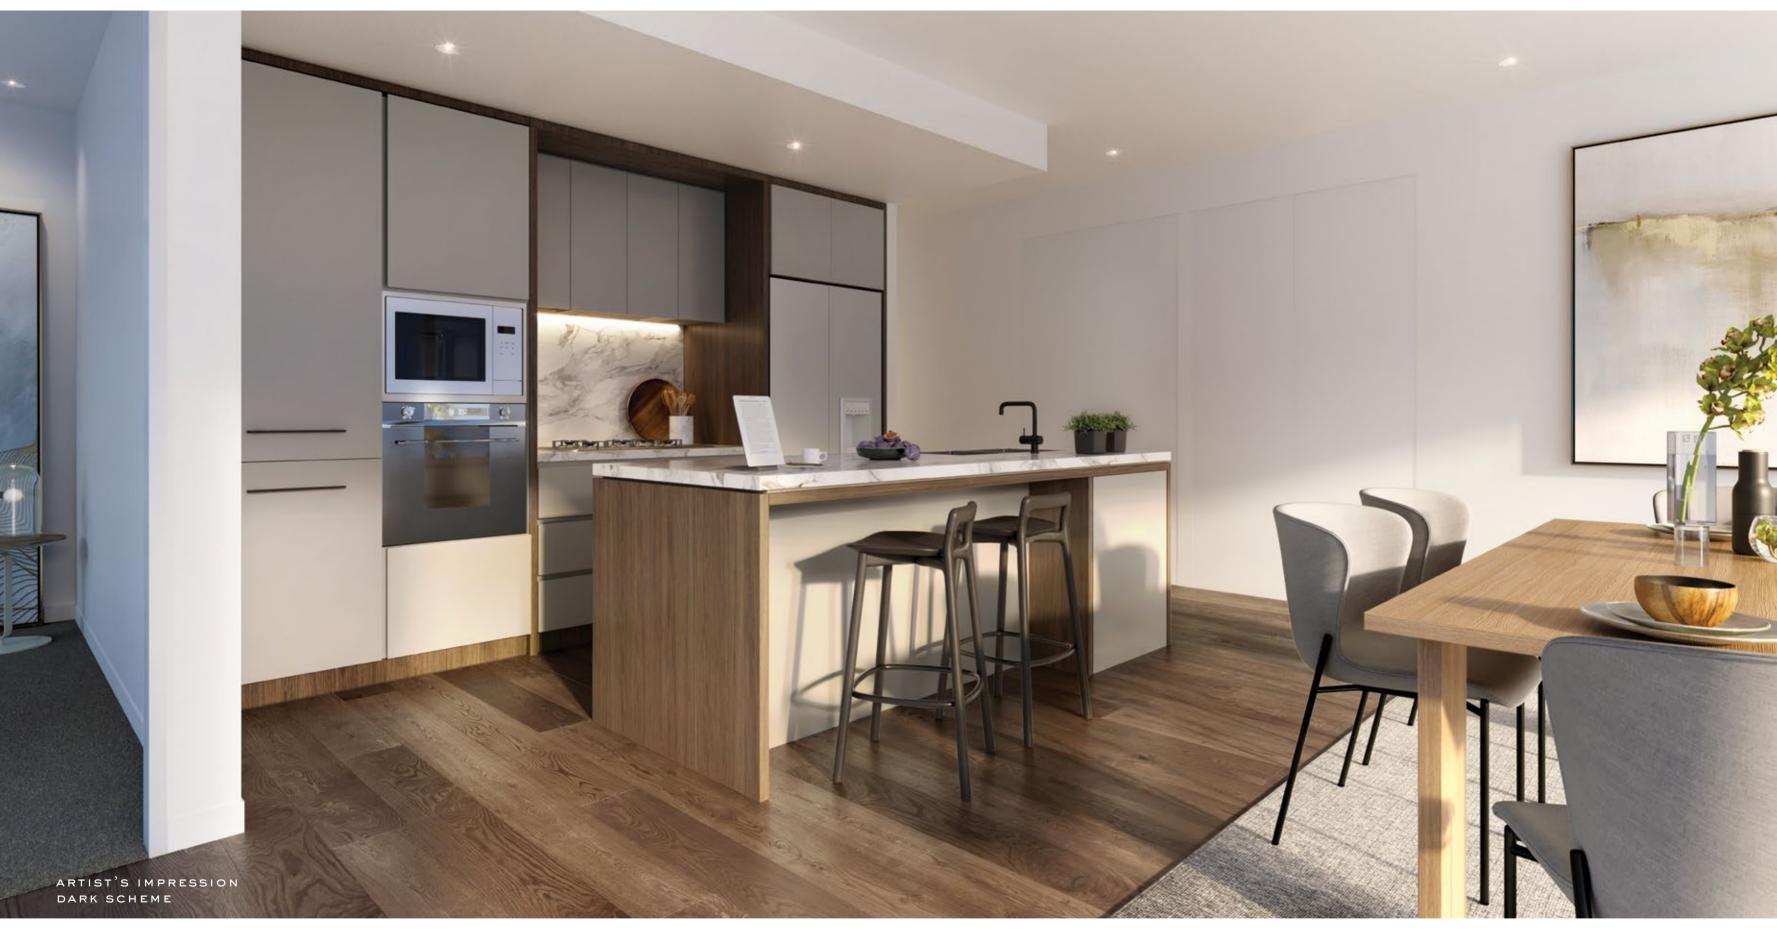

### EMBRACE EVERYDAY WARMTH AND LUXURY

Every home at Summit is appointed with luxurious and durable finishes that impart a feeling of opulence. Marble-look tiles, and premium European appliances add flair to the open-plan kitchen areas. And whether you select a light or dark colour scheme, timber accents add colour to soothing, neutral background palettes that harmonise with the space's airiness and abundant natural light.

Above all, the feeling of Summit is one of generous space. Get your family together for a meal, a movie, or just a chat: there's room for everyone to spread out, stretch their legs, and be themselves.