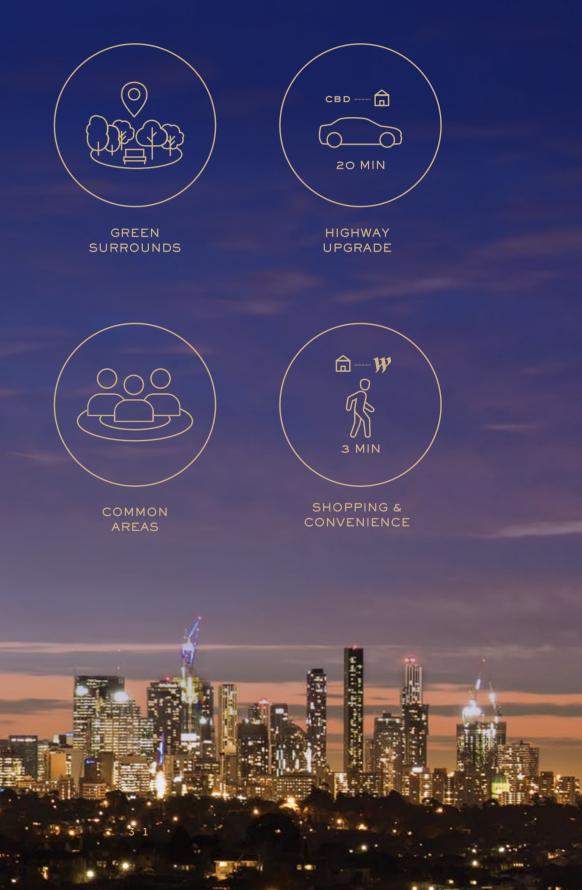

### A LIFESTYLE OF DISTINCTION, SET TO GET EVEN BETTER

ELEVATED

AREA

> EXCEPTIONAL VIEWS

PRIVATE BALCONY Summit is right at the heart of the Doncaster Hill area: the centre for all of the amenities in the immediate vicinity. Everything you could want or need is quite literally right across the road at Westfield Shopping Centre. And that's just the beginning: additional retail space, and upgrades to transport links will build Doncaster into a city within a city-without compromising the view.

# LOCATION

33

AT SUMMIT YOU CAN'T HELP BUT LIVE THE HIGH LIFE. BE SURE TO VENTURE DOWN ONCE IN A WHILE AND DELIGHT IN EXPLORING EVERYTHING YOU'VE SEEN FROM ABOVE.

Doncaster Hill presents a vast array of options for shopping, dining, catching up with friends and family, and generally enjoying the finer things. The Westfield Doncaster complex, right across the road from Summit, gives you around 400 shops, including supermarkets and department stores, along with a multiplex Village cinema. It's the heart of the local area, and draws people from all over the surrounding suburbs. It's a fantastic place to meet and have fun together.