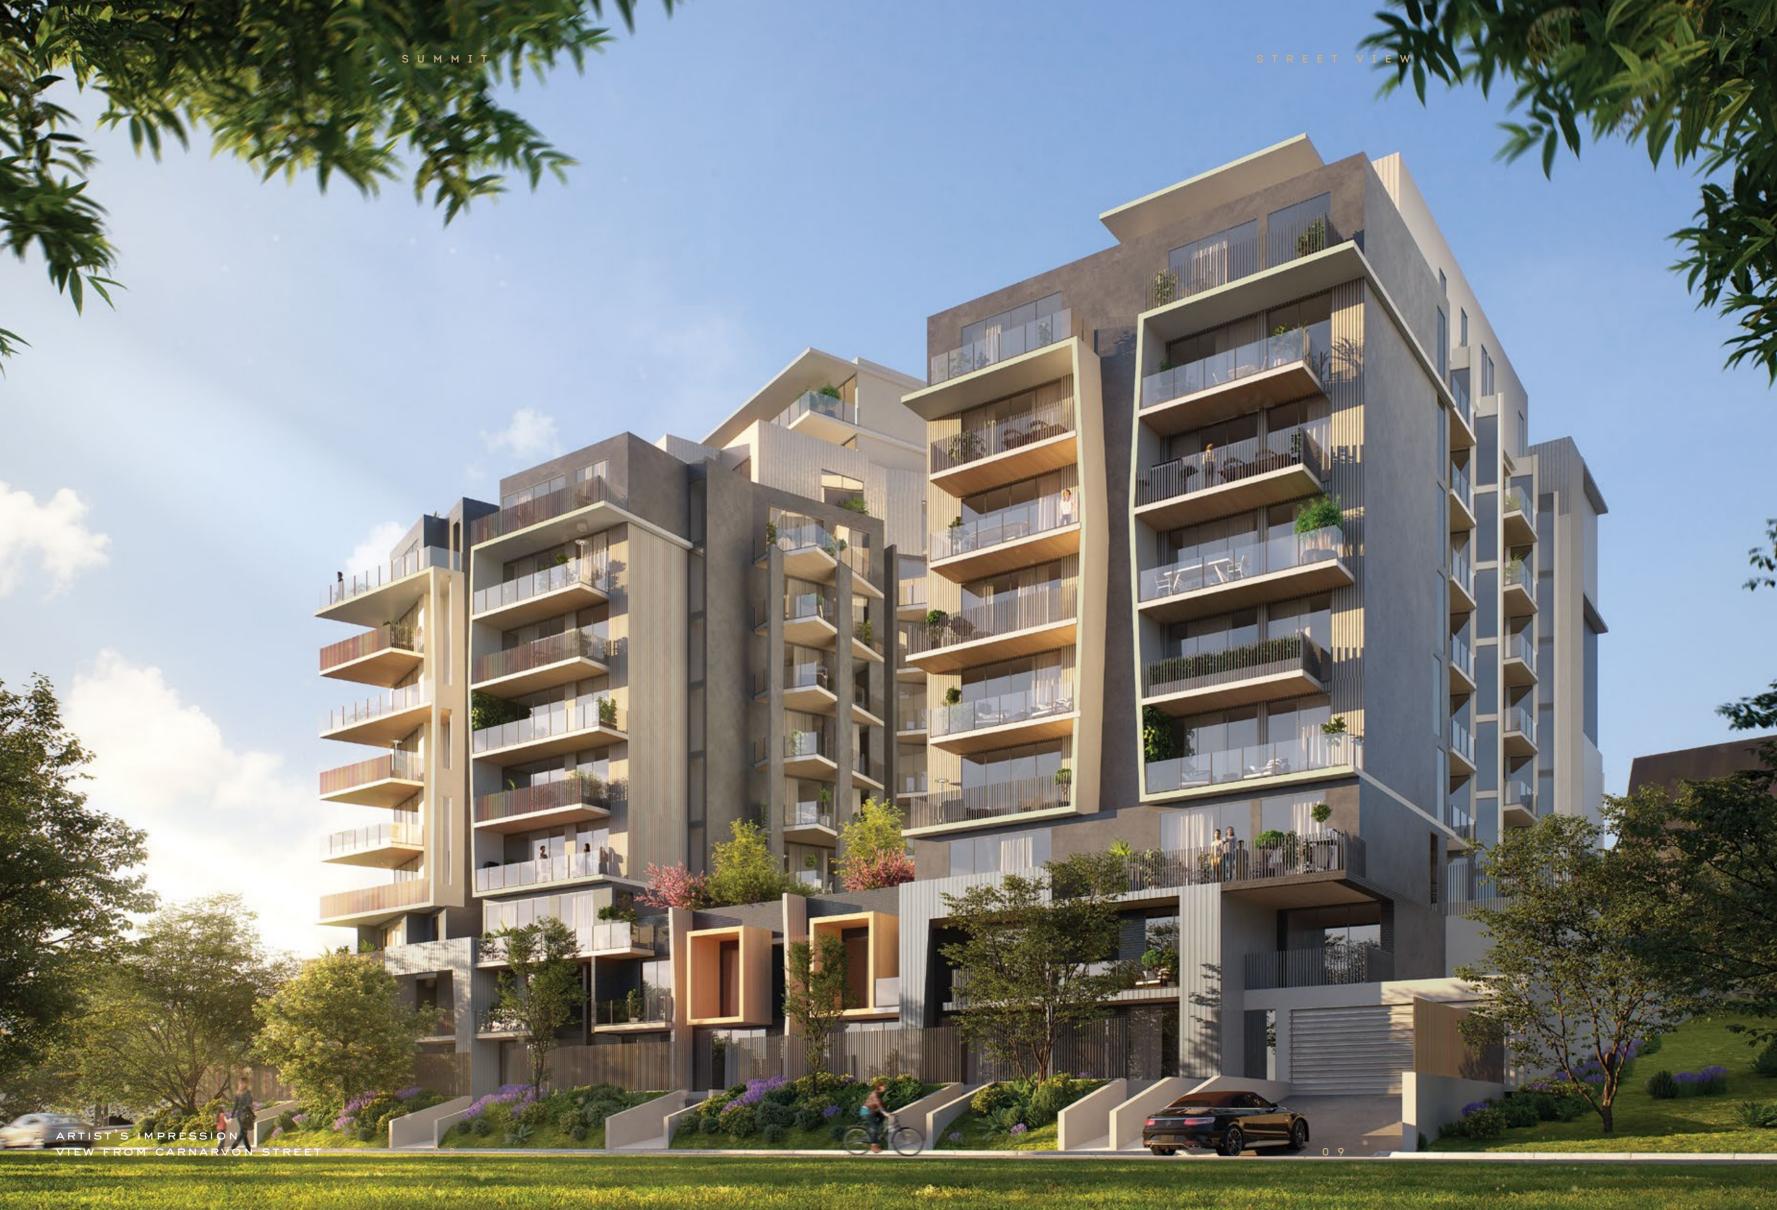

# RISE TO YOUR SUMMIT

SUMMIT PRESENTS GORGEOUS CONTEMPORARY ARCHITECTURE BEFITTING ITS EXTRAORDINARY LOCATION. WARM NATURAL TEXTURES MEET CLEAN, MODERN FORMS, ALL EXECUTED WITH SUPERIOR BUILD QUALITY AND ATTENTION TO DETAIL.

### ARCHITECTURE

#### LIFT YOUR POTENTIAL

Summit soars above foundations on the crest of Doncaster Hill, at a focal point for the local community and a vantage that offers inspiring views of the Melbourne skyline in one direction, and the gentle rise of the Dandenong Ranges in the other

Its design captures an innate sense of height and ambition, softened by varied forms, the natural warmth and texture of wood, and a cushion of greenery that extends into the shared courtyard. Look out over the trees to the city from the communal gardens on both the elevated ground floor and eighth-floor rooftop, and appreciate how far you've come.