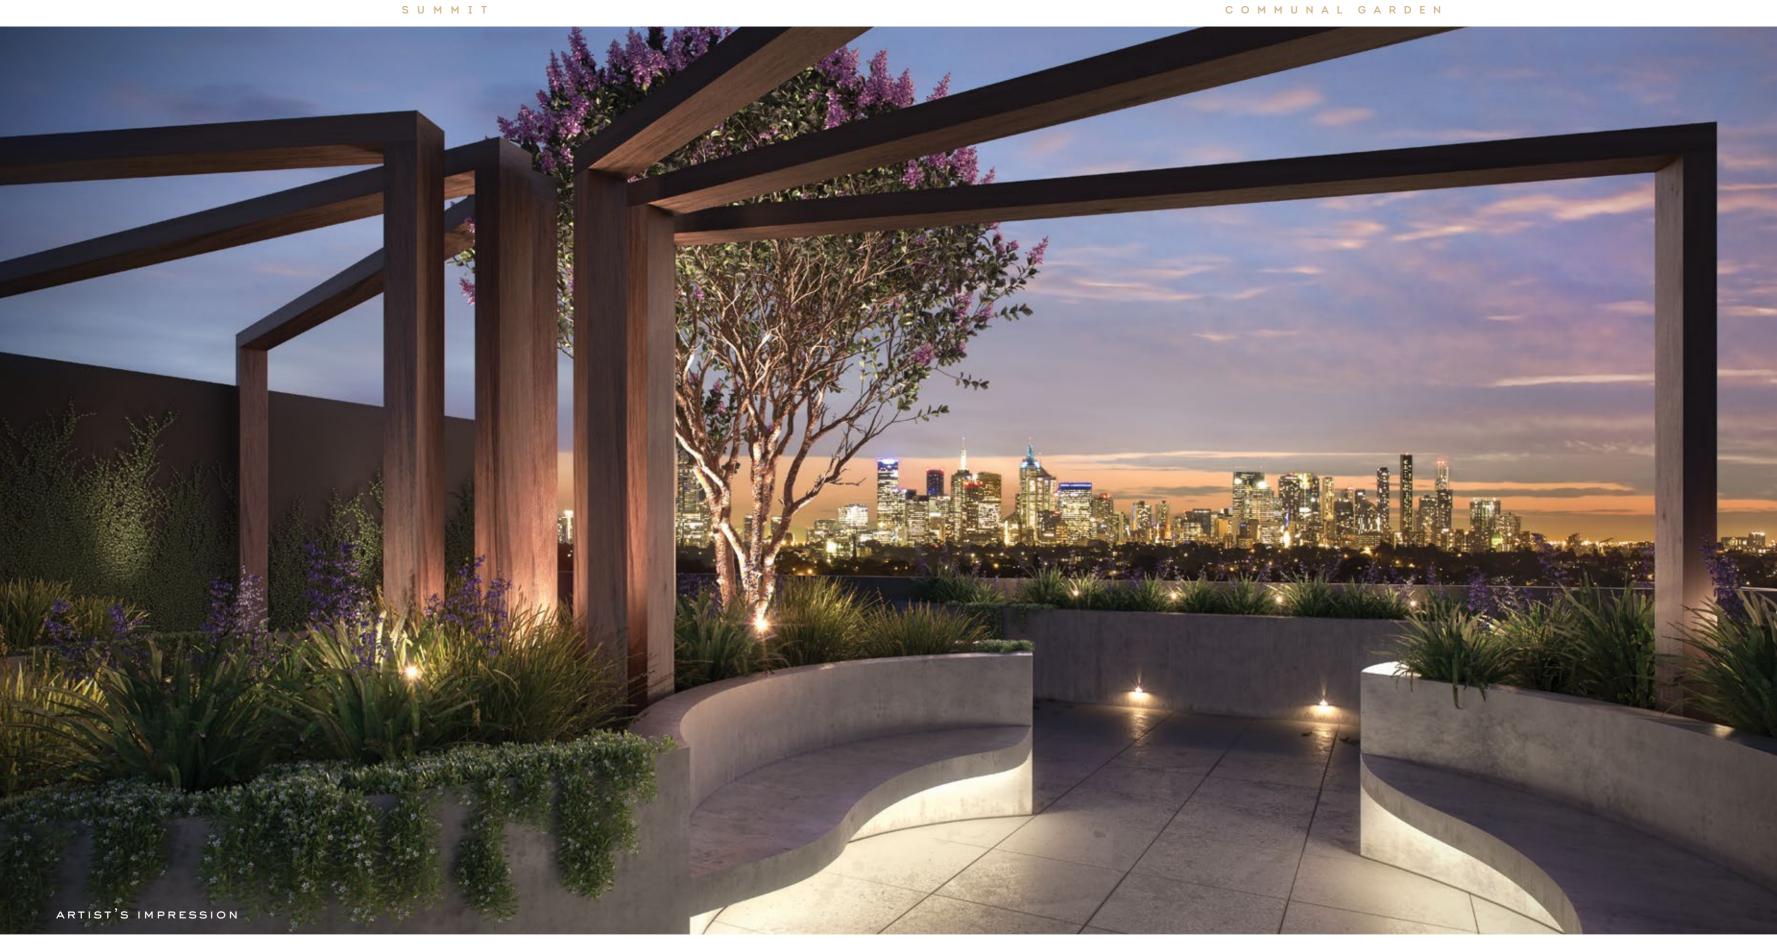

Lose yourself among the leaves in the beautifully landscaped rooftop garden, surrounded by breathtaking city views, your sanctuary in the sky.

#### UP ON THE ROOF

Come home and take the lift to the top floor to reach a private world where you can leave the cares of the day behind. Sit among the flowers and foliage of the season, and contemplate the sunlit vistas all around you, stretching as far as you can see. Then invite your friends up for a chat over drinks or a casual meal. It's up to you-this is your retreat from it all.