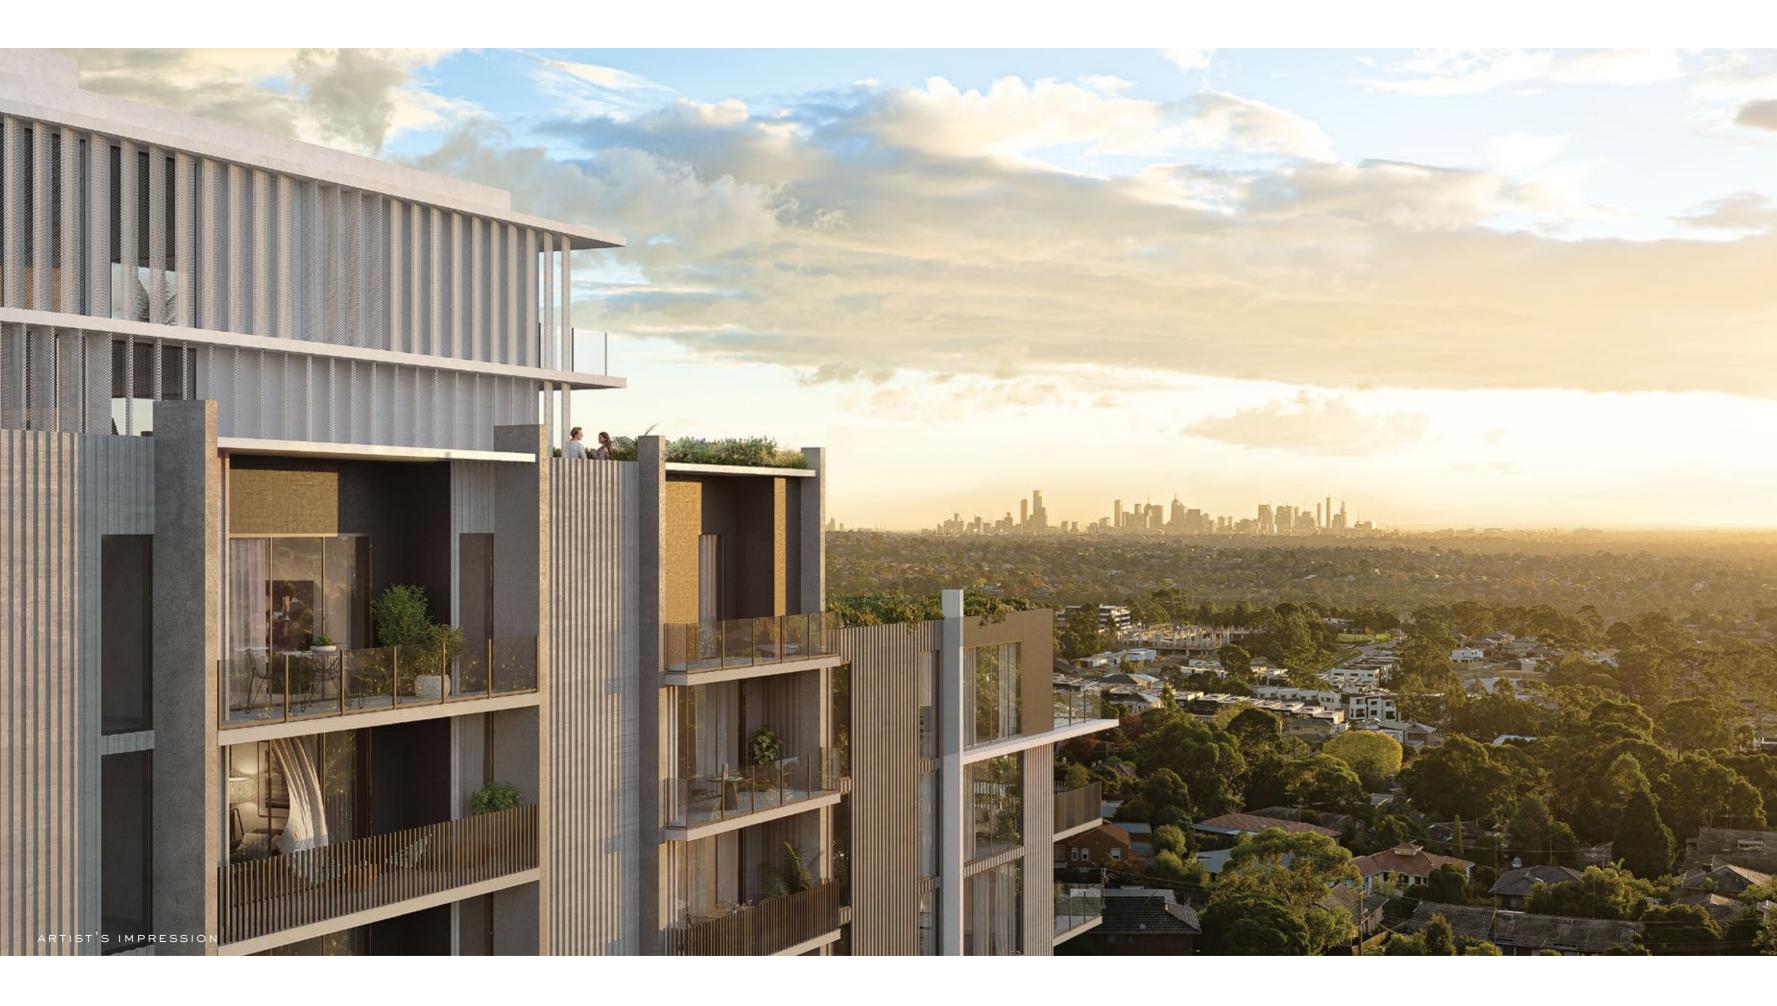

#### LIFT YOUR POTENTIAL

Summit soars above foundations on the crest of Doncaster Hill, at a focal point for the local community and a vantage that offers inspiring views of the Melbourne skyline in one direction, and the gentle rise of the Dandenong Ranges in the other

Its design captures an innate sense of height and ambition, softened by varied forms, the natural warmth and texture of wood, and a cushion of greenery that extends into the shared courtyard. Look out over the trees to the city from the communal gardens on both the elevated ground floor and eighth-floor rooftop, and appreciate how far you've come.