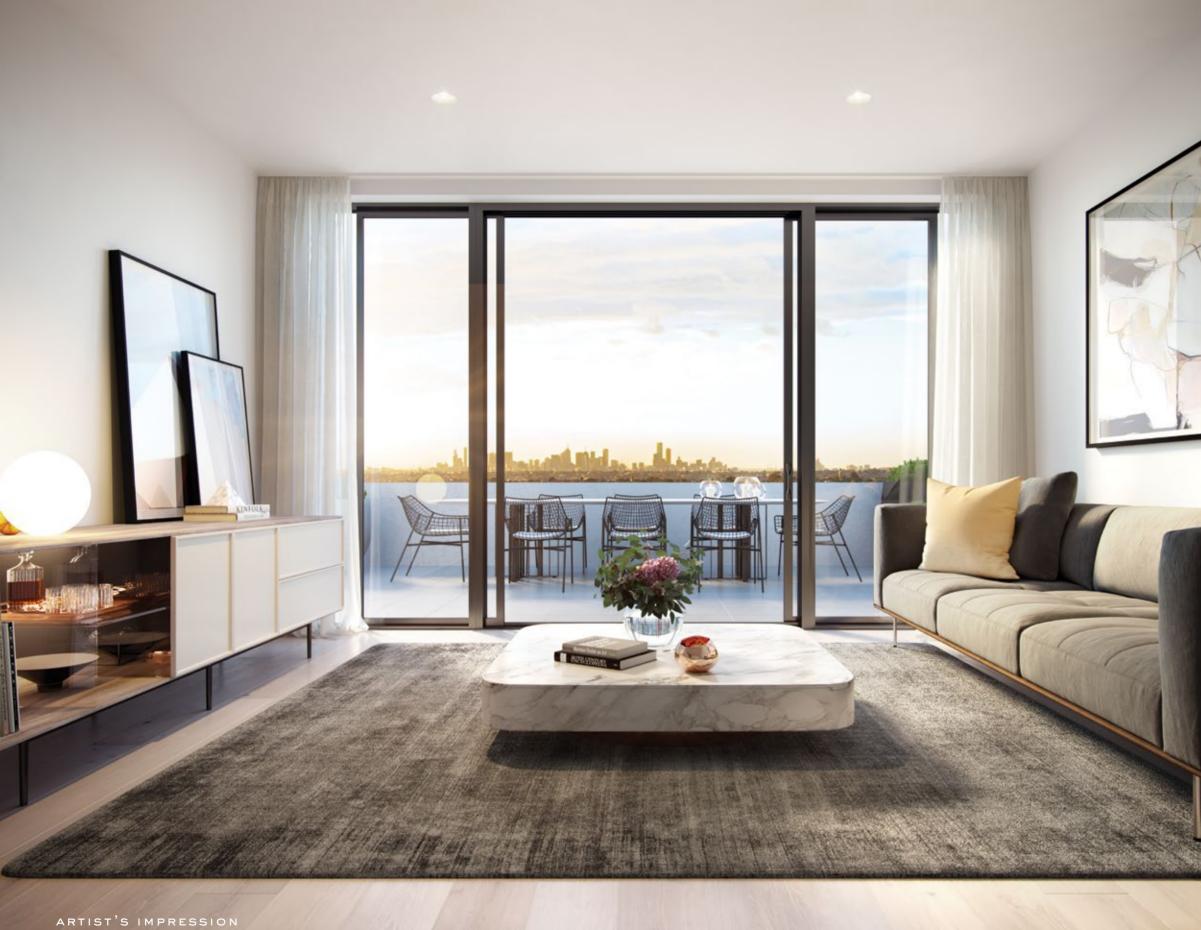

### EMBRACE EVERYDAY WARMTH AND LUXURY

Every home at Summit is appointed with luxurious and durable finishes that impart a feeling of opulence. Marble-look tiles, and premium European appliances add flair to the open-plan kitchen areas. And whether you select a light or dark colour scheme, timber accents add colour to soothing, neutral background palettes that harmonise with the space's airiness and abundant natural light.

Above all, the feeling of Summit is one of generous space. Get your family together for a meal, a movie, or just a chat: there's room for everyone to spread out, stretch their legs, and be themselves.

Summit's hilltop location creates some truly extraordinary experiences. Available configurations will have you living and dining in reach of remarkable wrap-around views. To the west the stunning eucalypt treetops of Studley Park and beyond to the Melbourne skyline, to the north the clear skies and fresh air of the breath-taking Dandenong Ranges. Envy this way of life no longer: it's yours to savour, day after day.