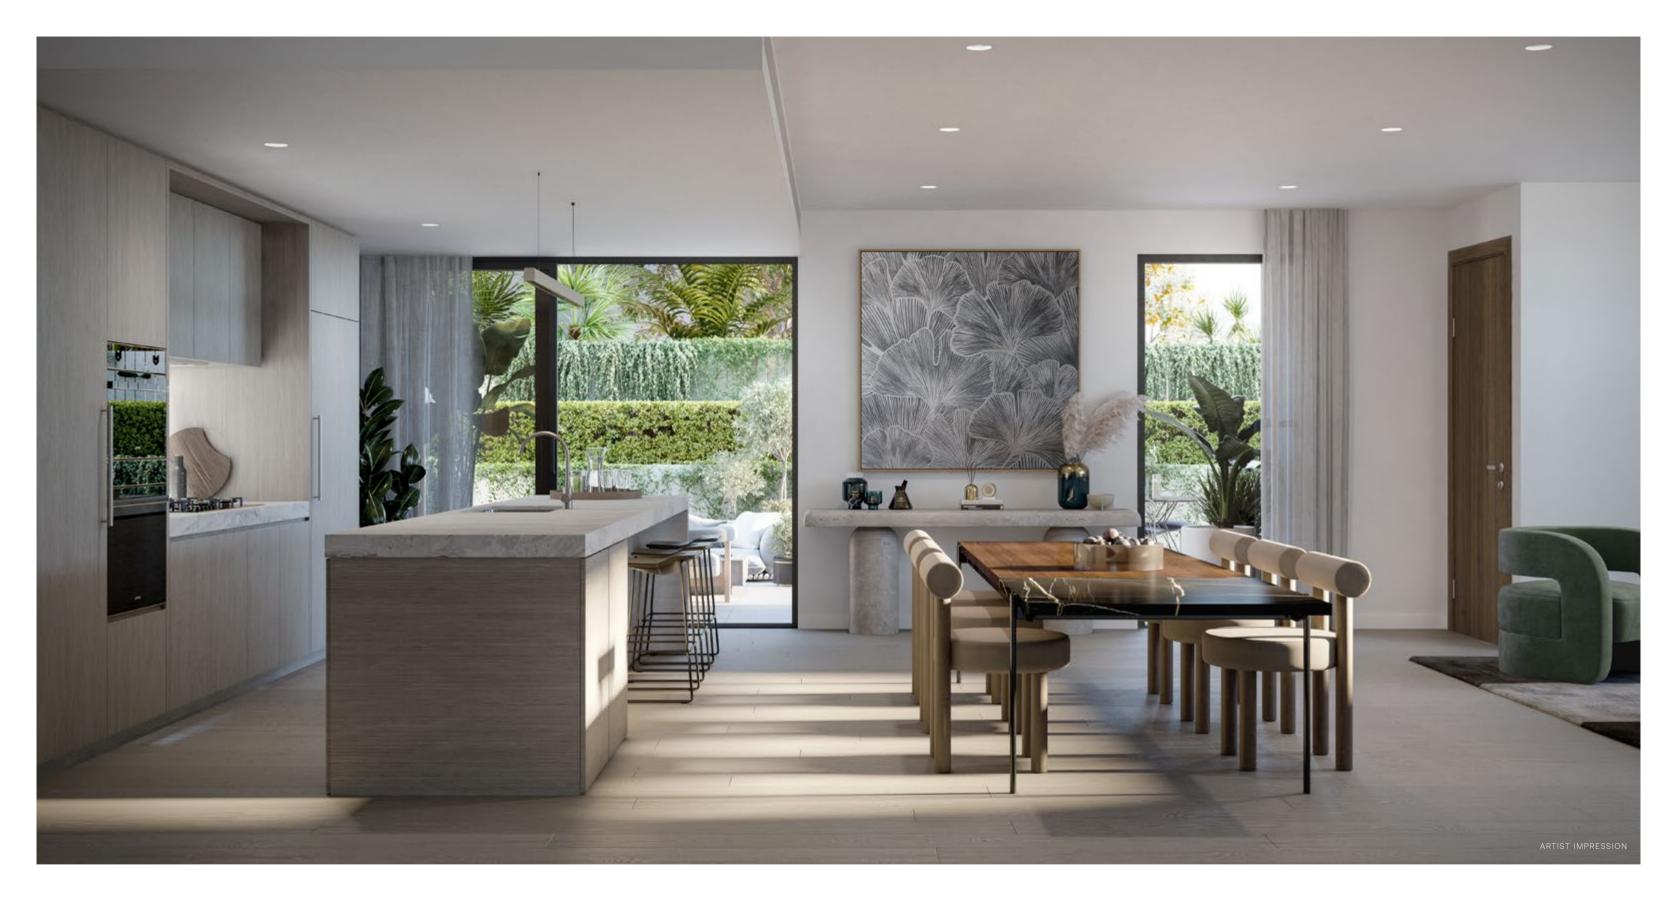

## OPEN, AIRY & BRIGHT.

The kitchen is the heart of The Henley home. Your family can gather around the bench to swap stories, share recipes and create memories. When entertaining, the open plan layout means that you won't miss a beat. Featuring plenty of storage and quality appliances –

including Smeg cookware and Brodware or Phoenix fixtures and accessories – the kitchen is both practical and functional, stylish and sleek. Easy to keep neat and tidy throughout the day, and a joy to spend time in.