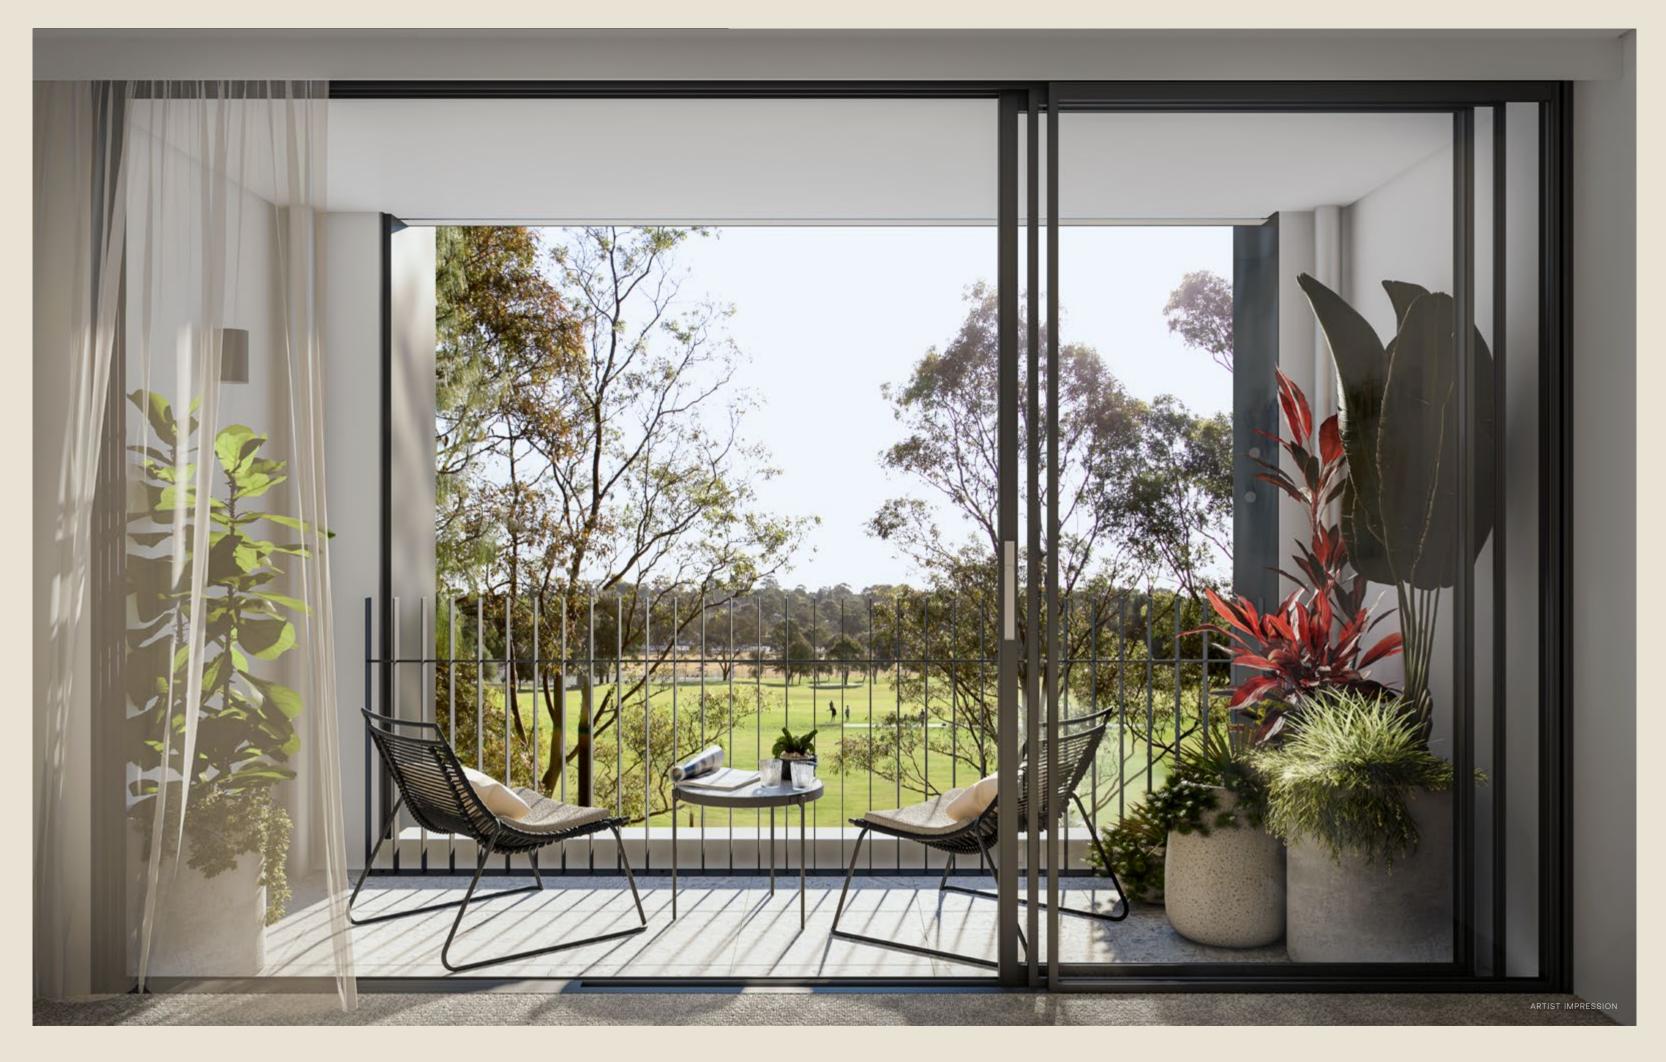

DREAM BIG, BEDROOMS.

After a restful night in your luxurious master suite open the curtains to take in the relaxing vistas from the private balcony. The generously proportioned balcony will become an instant favourite place to read, work and contemplate. Seamlessly blending internal and external spaces, the master suite is designed to encourage relaxation and tranquility. Light-filled and spacious, bedrooms in The Henley are urban sanctuaries with architectural touches and plenty of storage. With a choice of bedroom sizes and designs, your room will be uniquely yours.