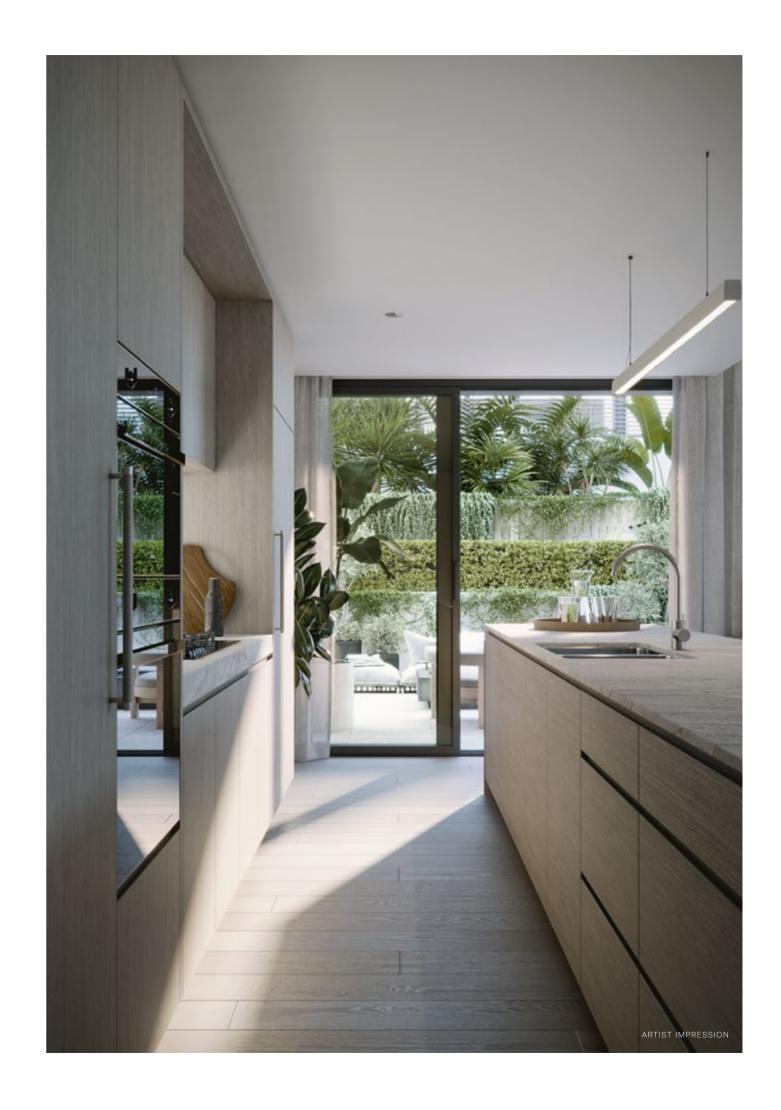

## OPEN, AIRY & BRIGHT.

The kitchen is the heart of The Henley home. Your family can gather around the bench to swap stories, share recipes and create memories. When entertaining, the open plan layout means that you won't miss a beat. Featuring plenty of storage and quality appliances –

including Smeg cookware and Brodware or Phoenix fixtures and accessories – the kitchen is both practical and functional, stylish and sleek. Easy to keep neat and tidy throughout the day, and a joy to spend time in.