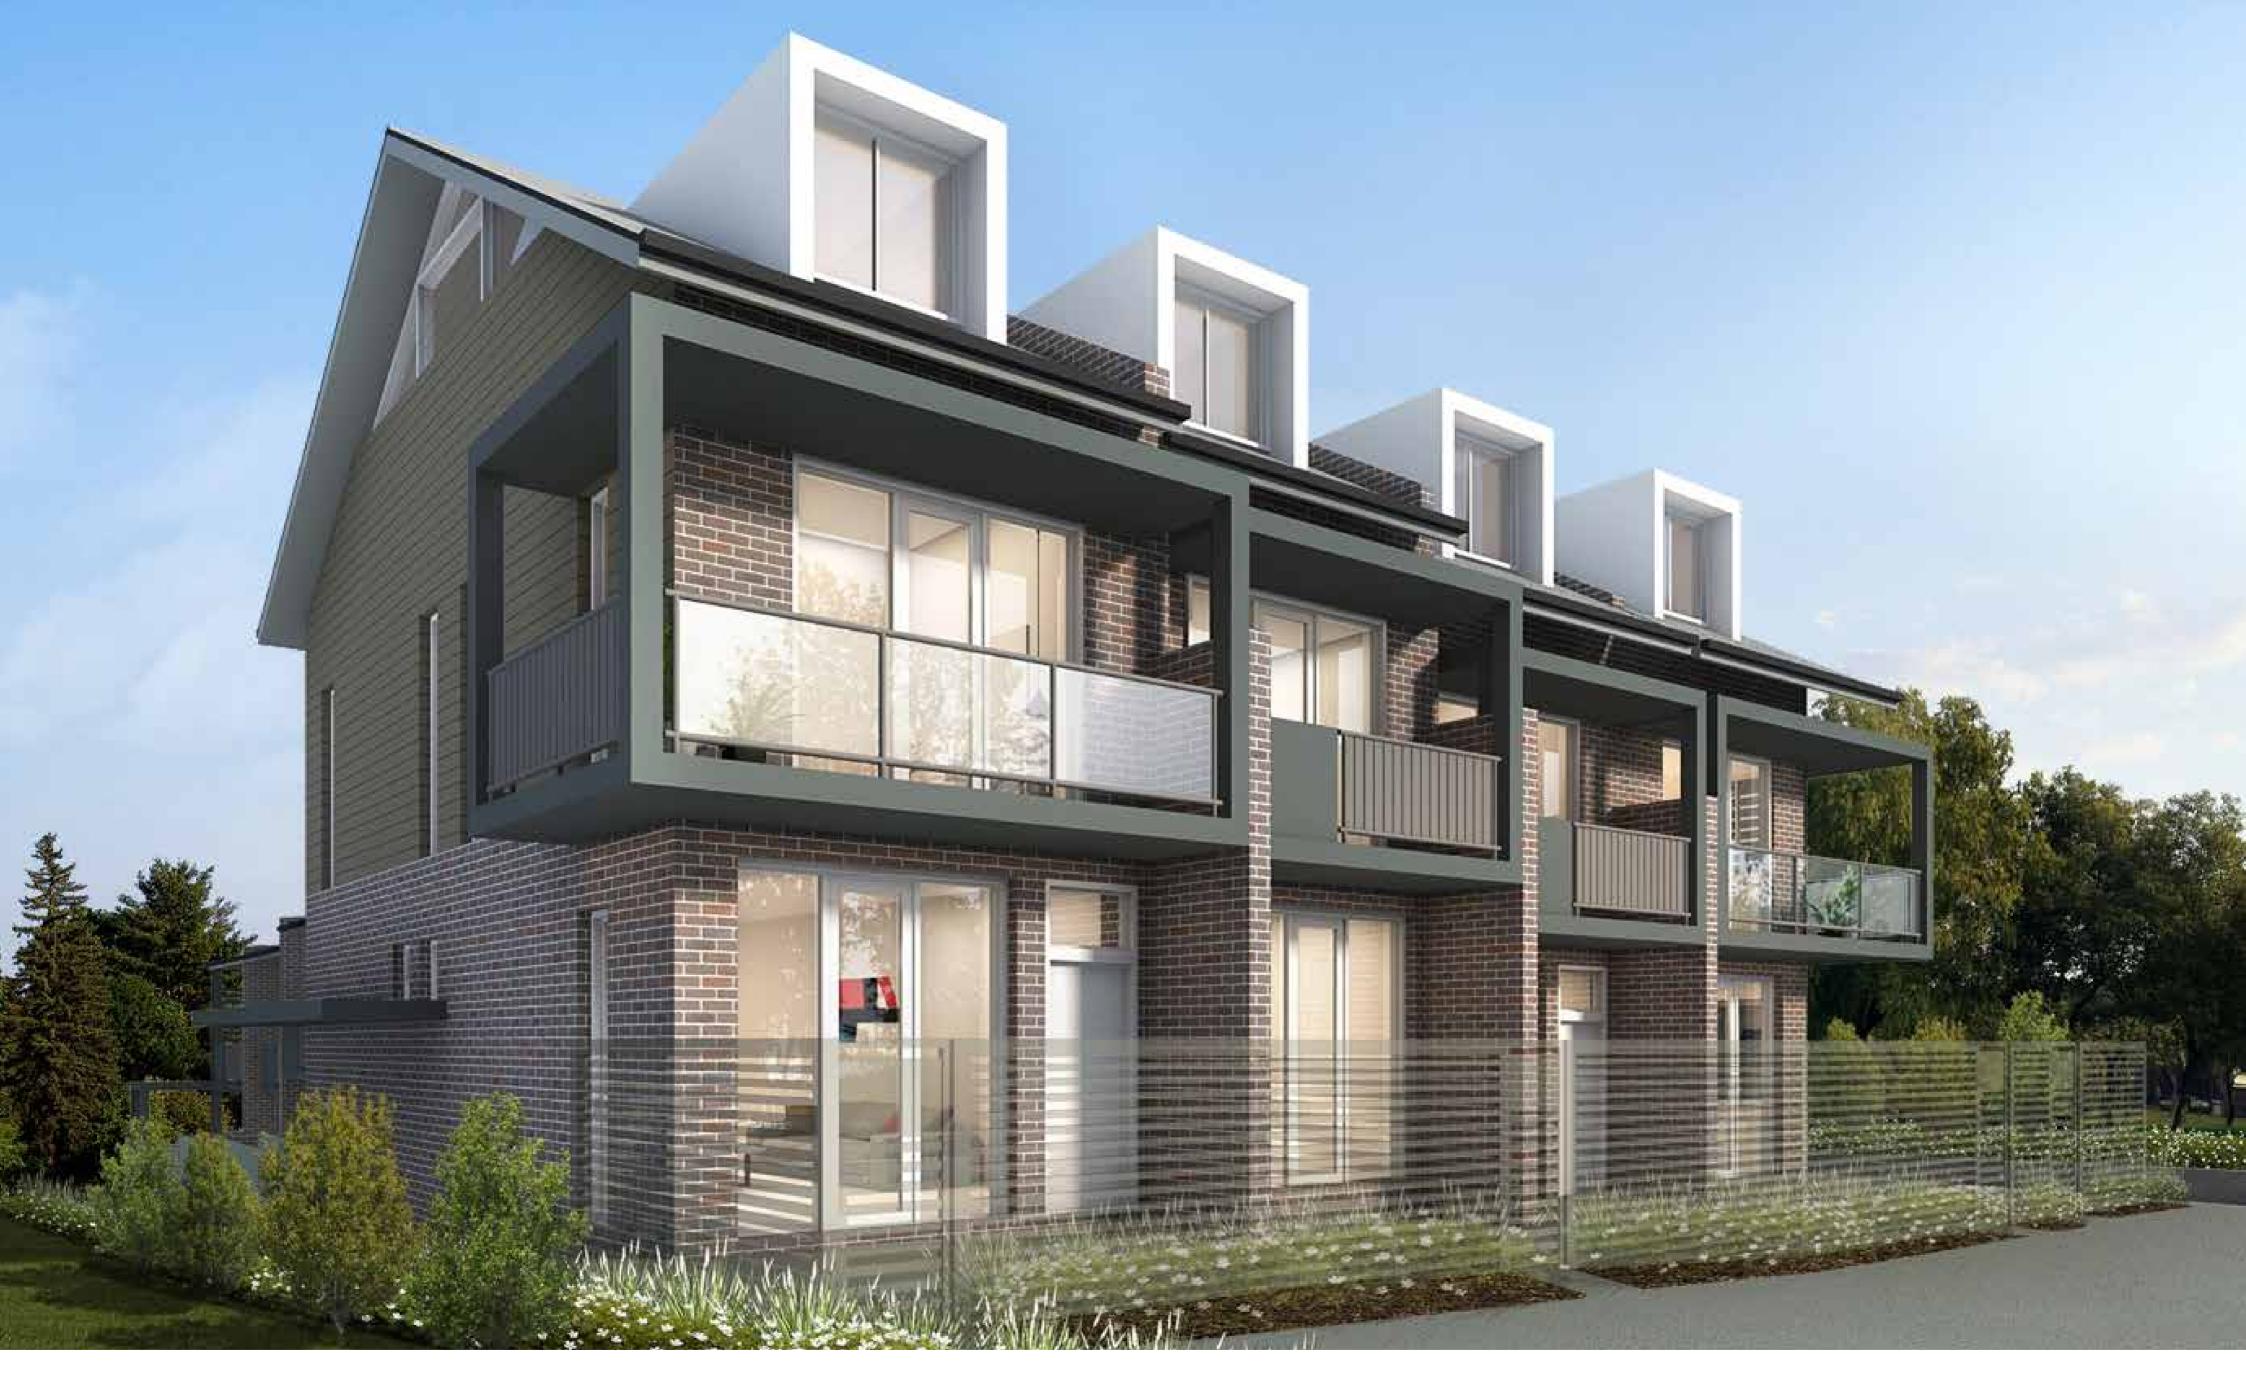

## WAHROONGA GARDENS

With their contemporary interiors warm and welcoming homes perfect for changing family needs. Flowing living and outdoor areas or courtyards add to the open entertaining area for family and friends. Each townhouse offers beautiful kitchens featuring stone benchtops and quality stainless steel appliances including dishwashers and more.

With contemporary interiors filled with natural light, these warm and welcoming townhomes feature flexible living spaces - perfect for changing family needs. The free-flowing layout and outdoor balconies and areas are ideal for entertaining family and friends.

Each townhome features quality fittings and superior detail. The gourmet kitchens feature 40mm stone benchtops and quality stainless steel appliances throughout

Wahroonga Gardens offers ten quality three bedroom townhouses.