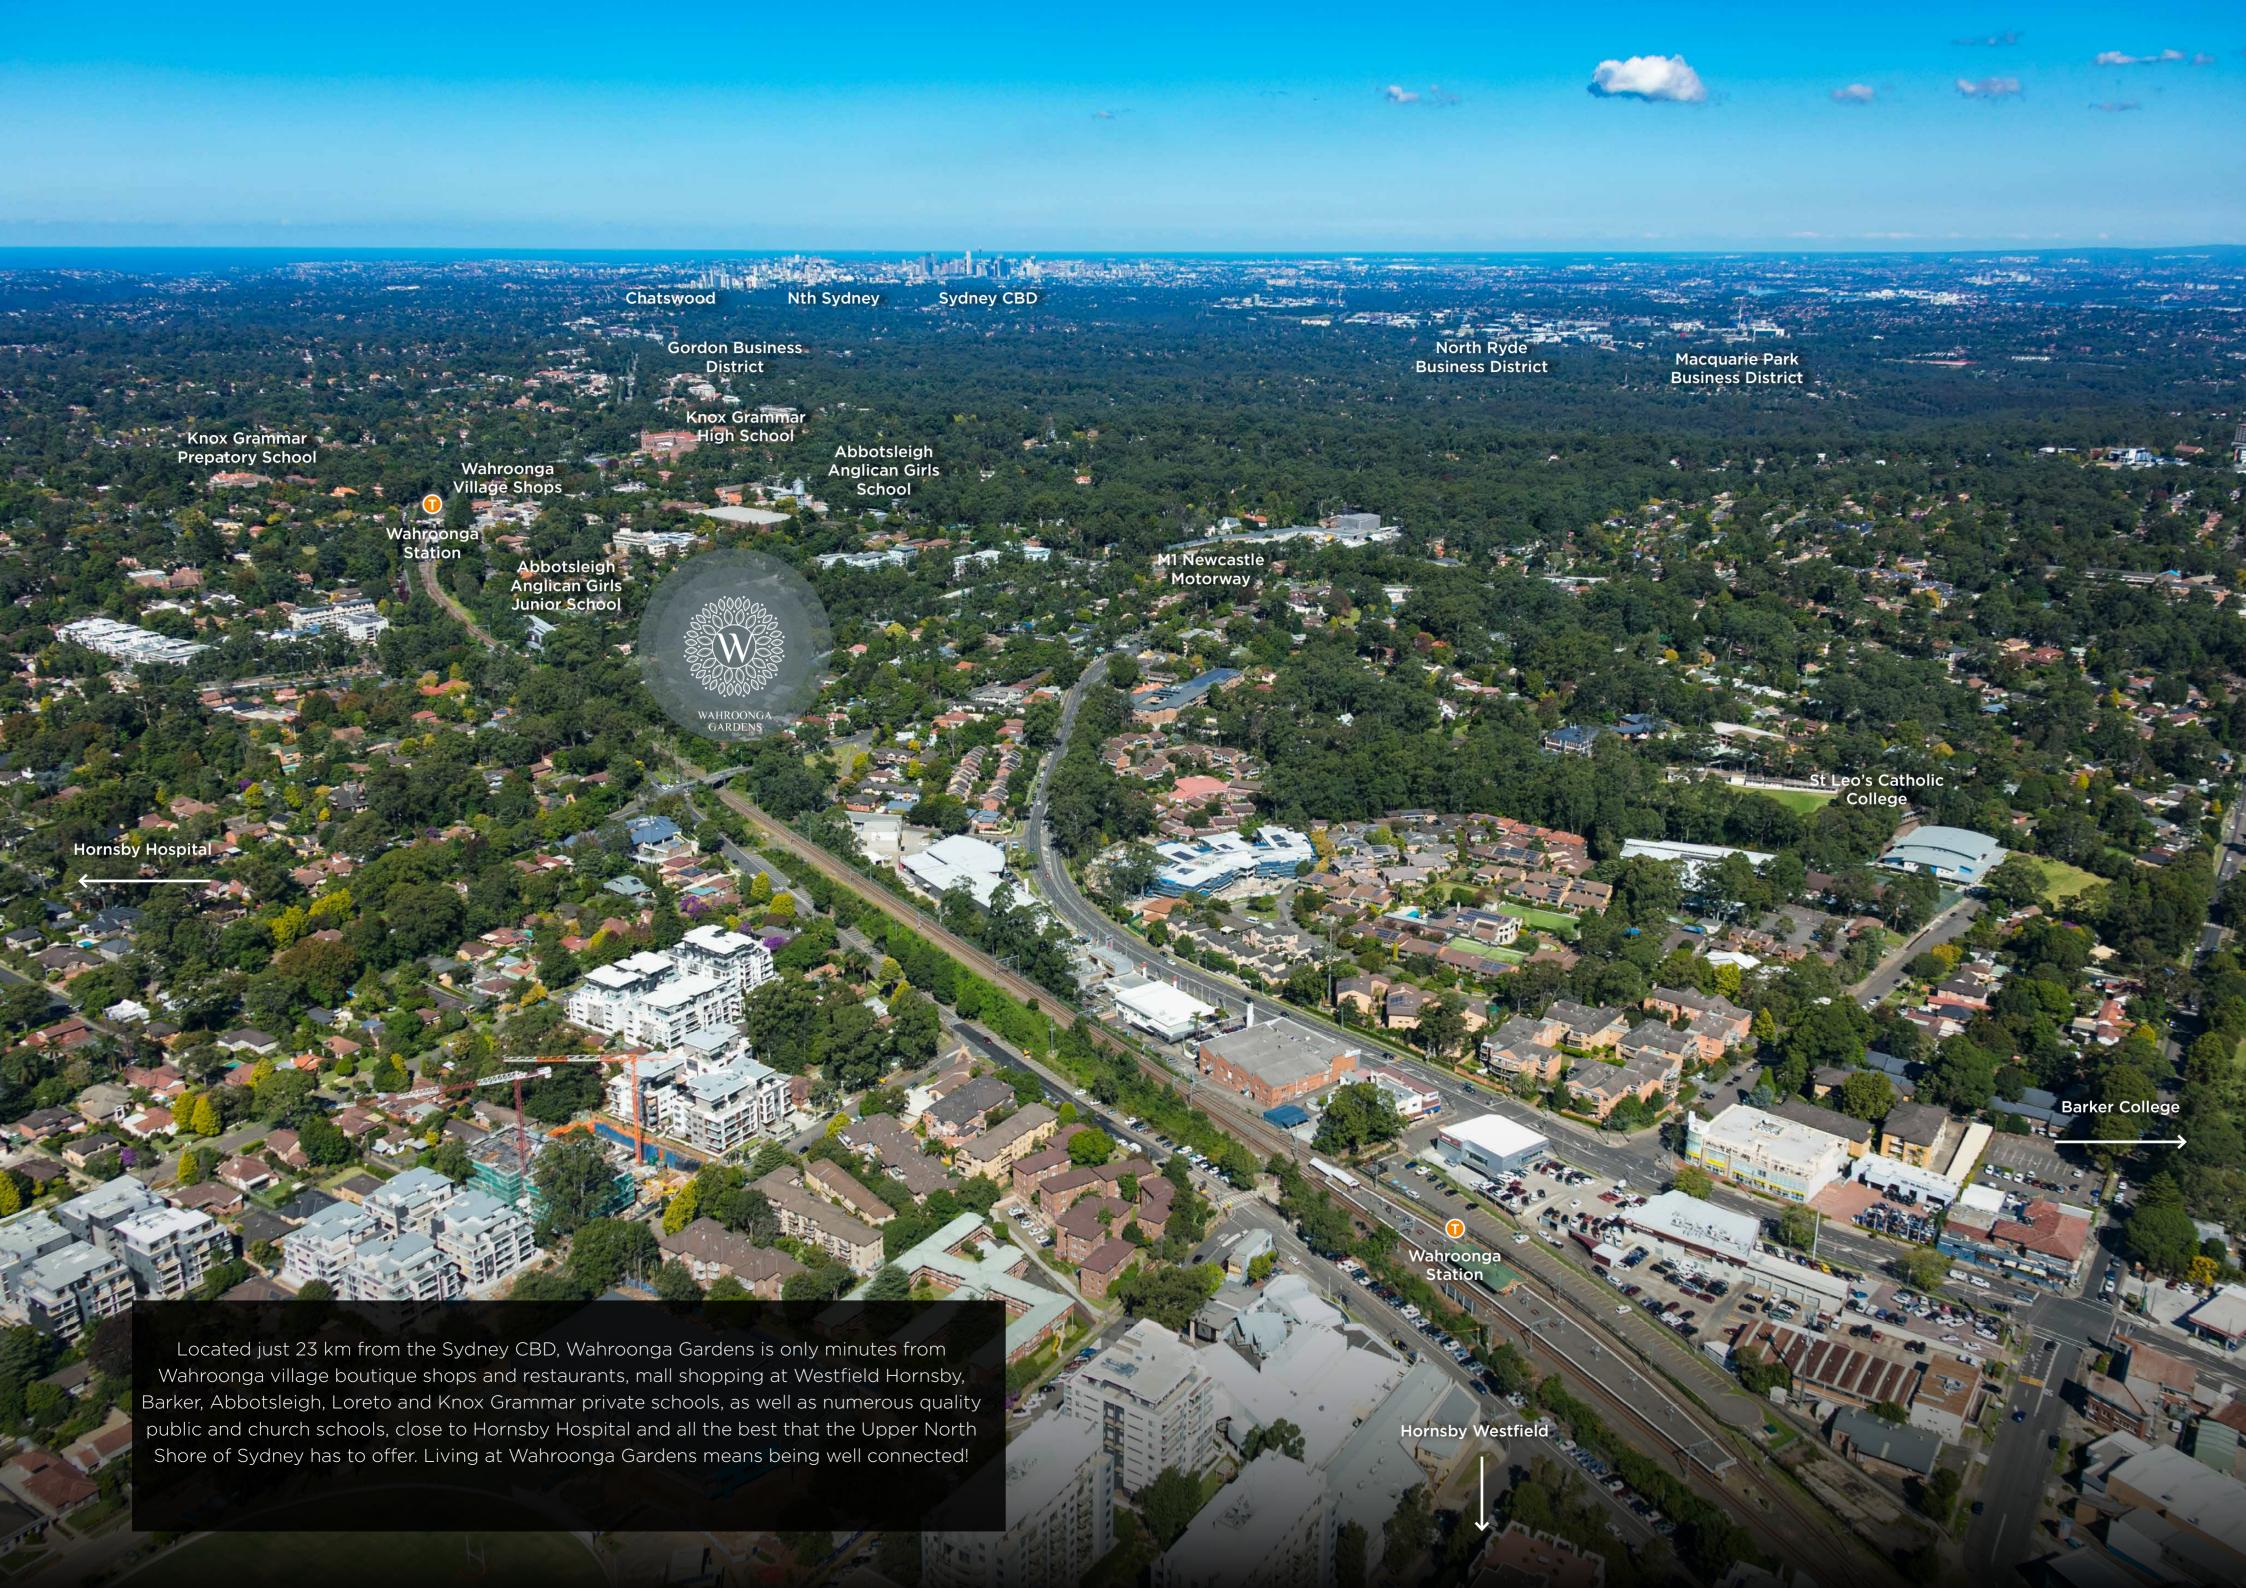

## Proximity to everything!

to the north coast and Sydney's west.

Peaceful and convenient, yet exciting and full of variety!

Wahroonga Gardens is located within a 4km radius from quality primary, secondary and tertiary education. Hornsby Girsl High School, Abbotsleigh, Barker and Knox are well within walking are well known for. distance or easily accessible by car or public transport and Waitara Public School is just up the street.

There are handy bus stops nearby, and you're just a short walk from Your choice of shopping precincts, from the diverse heart of Waitara and Wahroonga Train Stations. The M1 and North Hornsby, plus Westfield Hornsby, which includes David Jones and Connex Motorways, Pacific Highway and Pennant Hills Road are Myer, cinemas and variety shops, restaurants, supermarkets and conveniently located less than 500m away, providing easy access more. Enjoy the flavours of the world with the diverse range of gourmet cafés and restaurants in nearby Wahroonga.

> If you prefer, simply relax at the exclusive Pymble Golf Club or enjoy the local abundance of parks and recreation areas that the Berowra Valley Regional Park and the Ku-ring-gai National Park