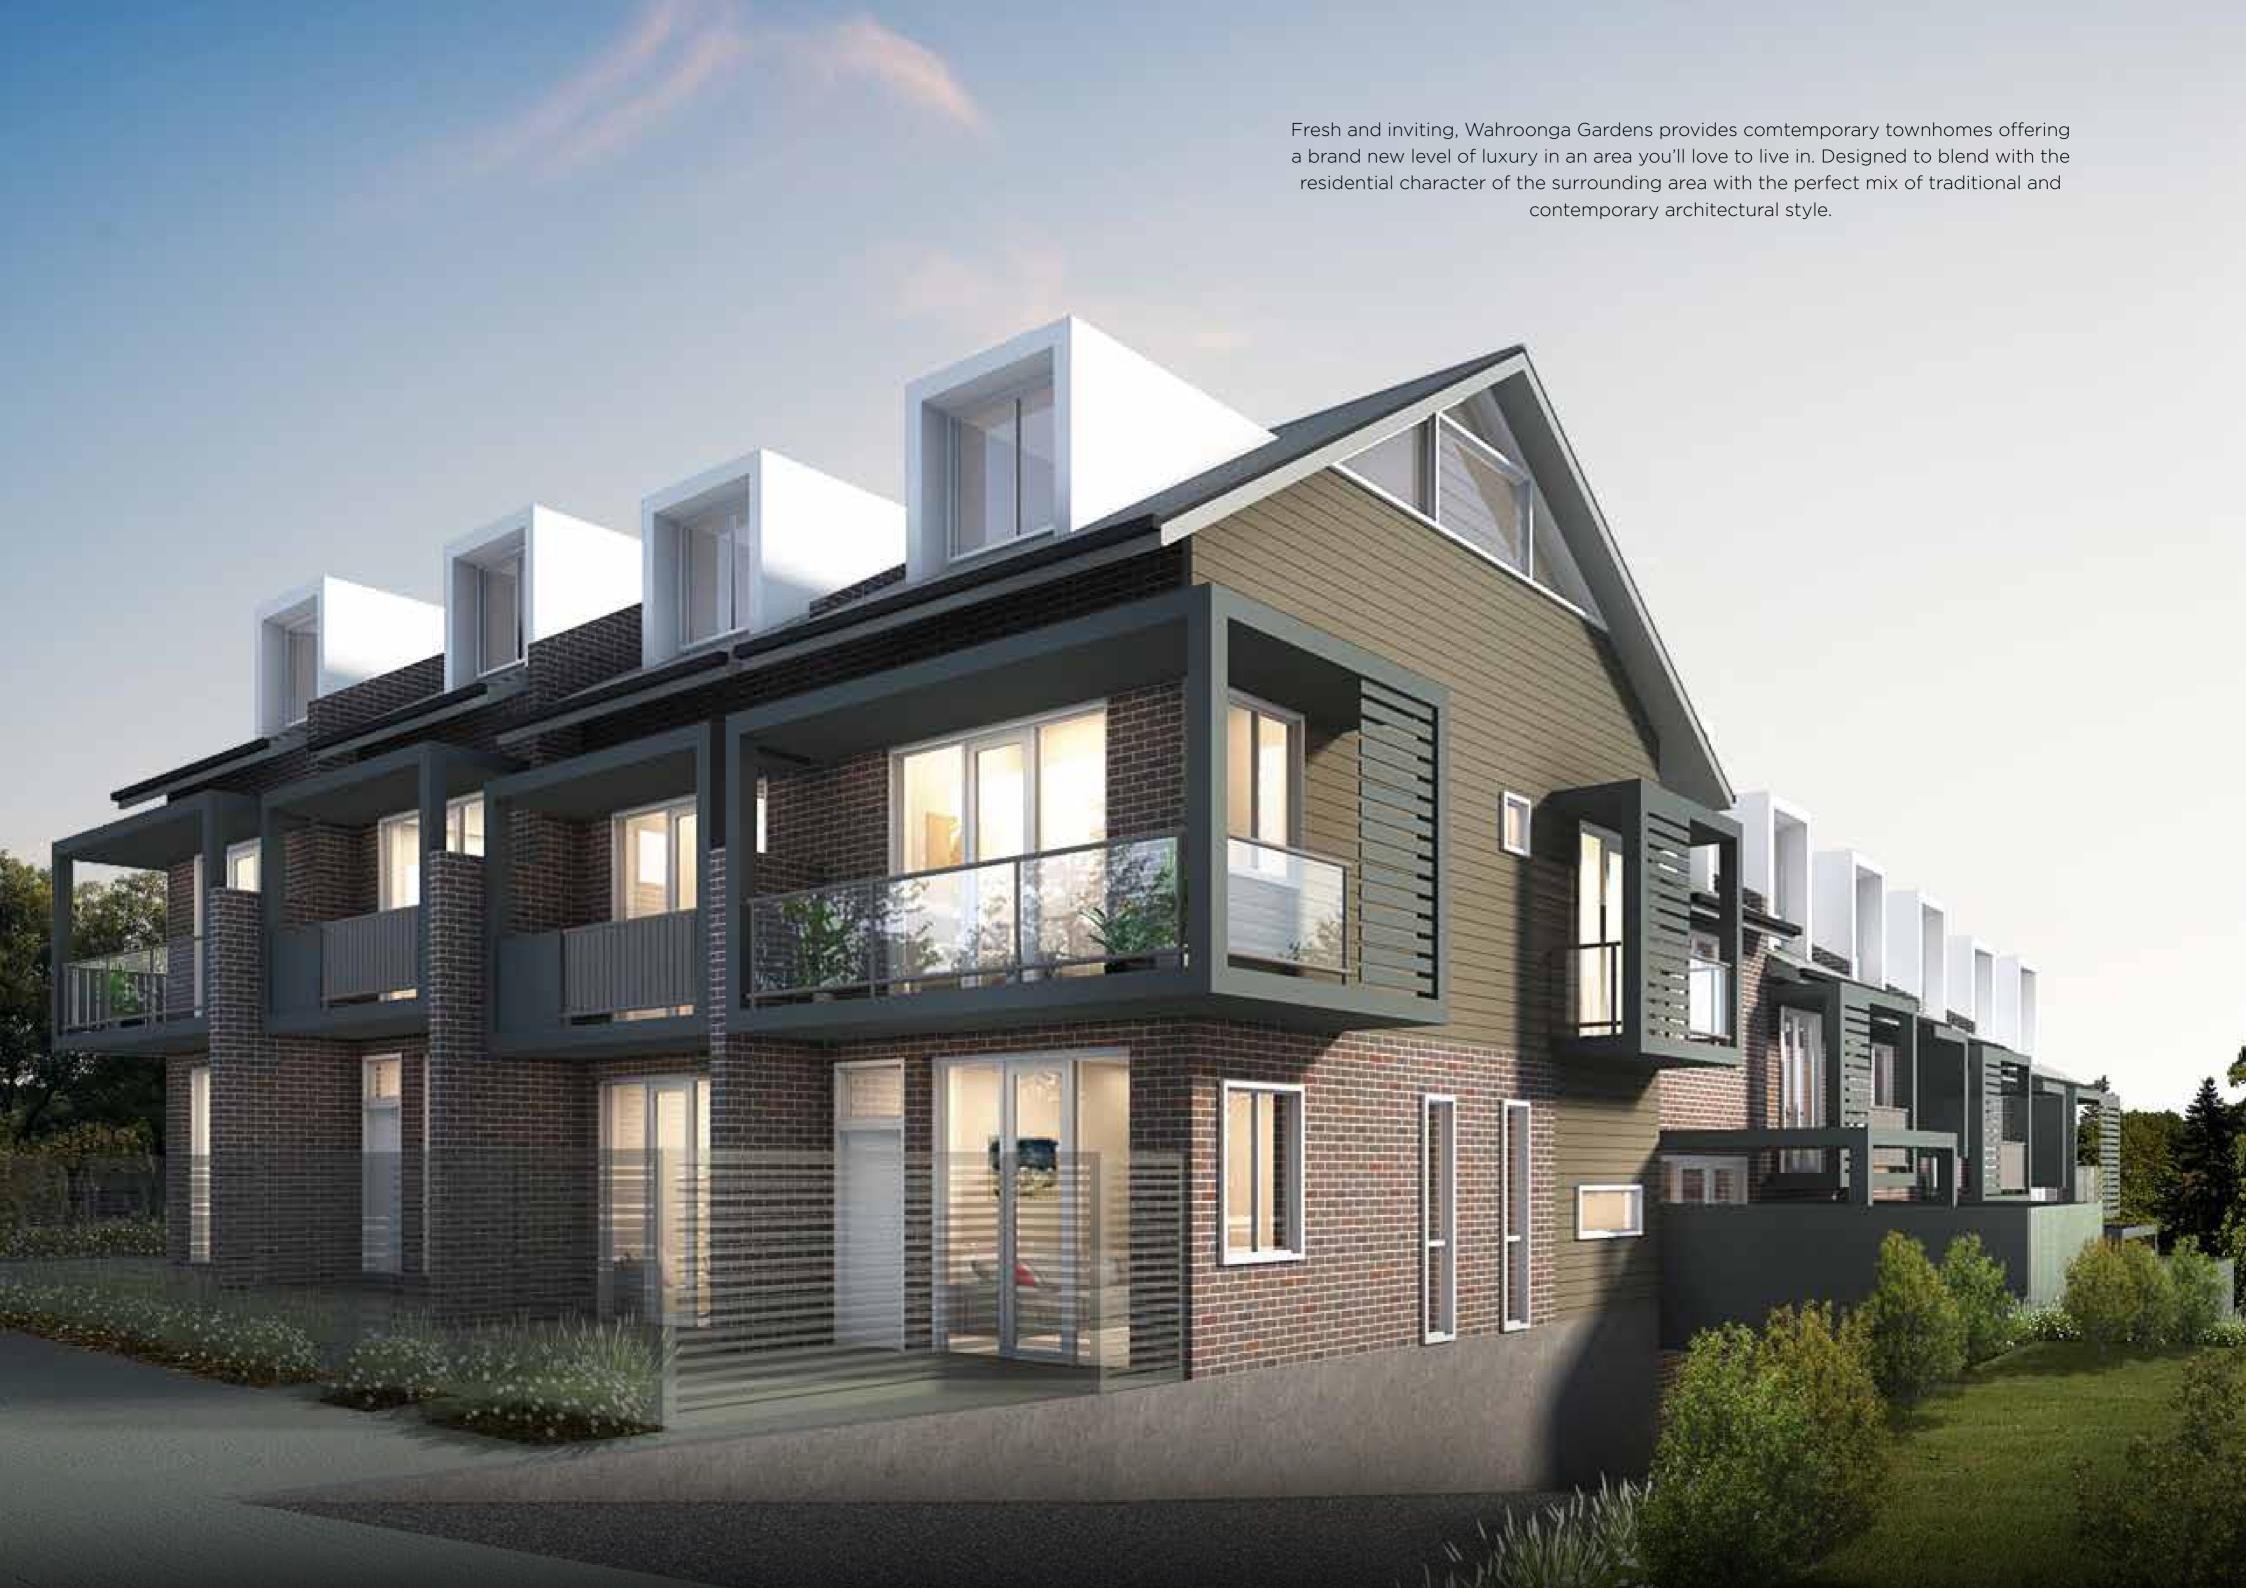

## WAHROONGA GARDENS

With their contemporary interiors warm and welcoming homes perfect for changing family needs. Flowing living and outdoor areas or courtyards add to the open entertaining area for family and friends. Each townhouse offers beautiful kitchens featuring stone benchtops and quality stainless steel appliances including dishwashers and more.

With contemporary interiors filled with natural light, these warm and welcoming townhomes feature flexible living spaces - perfect for changing family needs. The free-flowing layout and outdoor balconies and areas are ideal for entertaining family and friends.

Each townhome features quality fittings and superior detail. The gourmet kitchens feature 40mm stone benchtops and quality stainless steel appliances throughout

Wahroonga Gardens offers ten quality three bedroom townhouses.