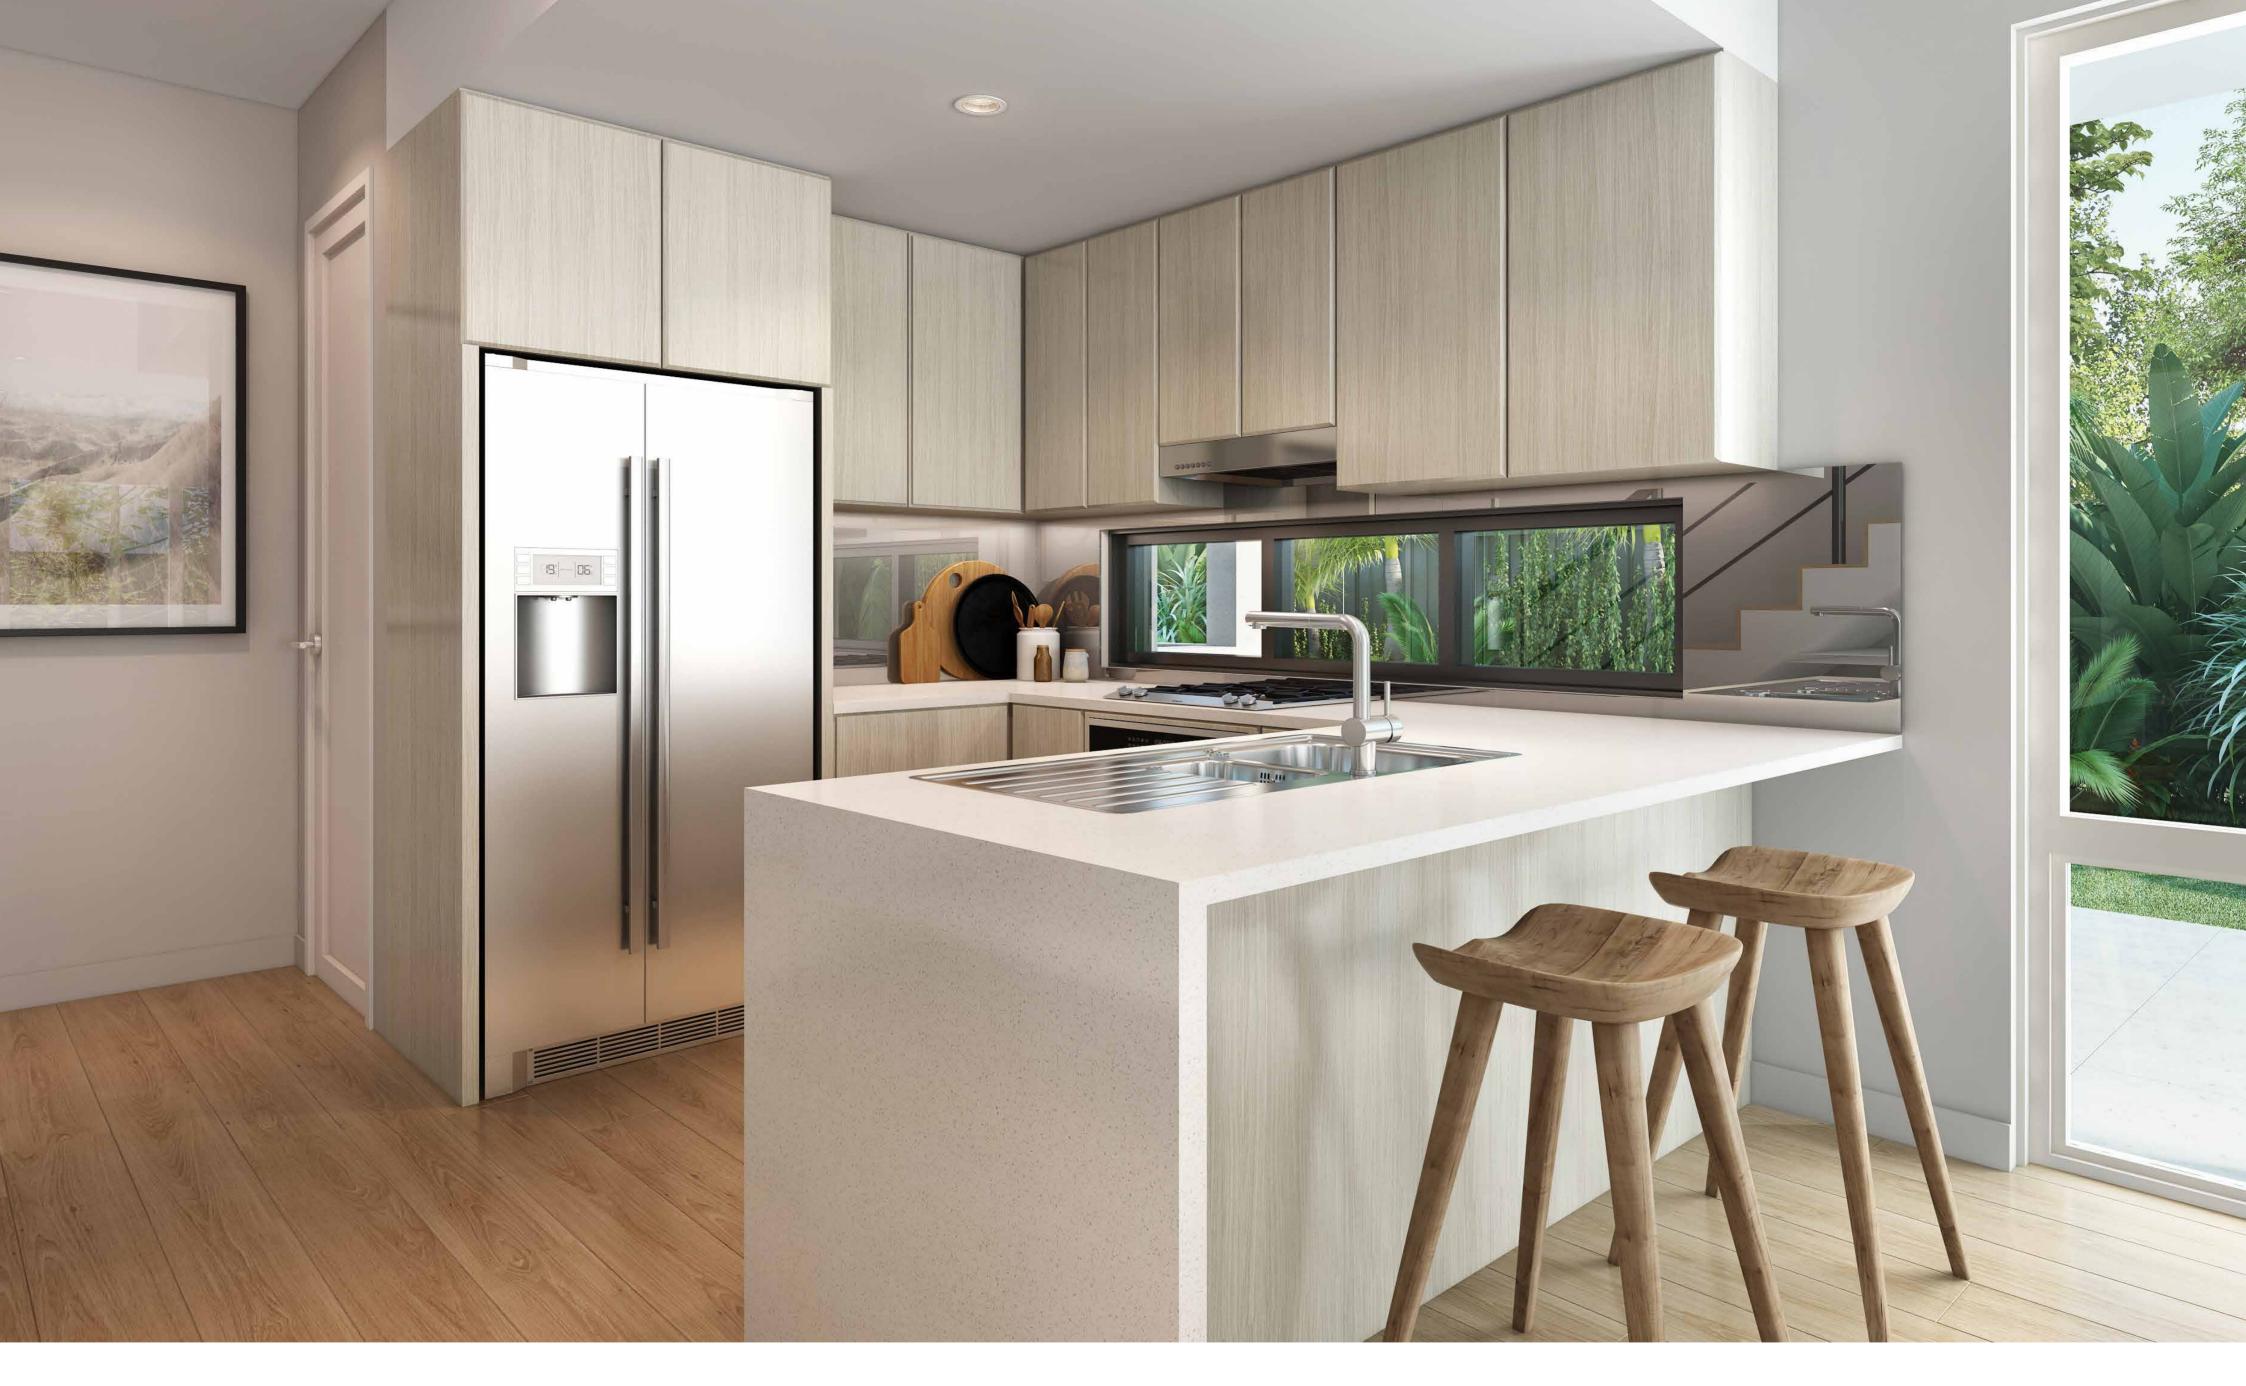

## WAHROONGA GARDENS

With their contemporary interiors warm and welcoming homes perfect for changing family needs. Flowing living and outdoor areas or courtyards add to the open entertaining area for family and friends. Each townhouse offers beautiful kitchens featuring stone benchtops and quality stainless steel appliances including dishwashers and more.

Each townhome features quality fittings and superior detail. The gourmet kitchens feature 40mm stone benchtops and quality stainless steel appliances throughout

Wahroonga Gardens offers ten quality three bedroom townhouses.

Each home includes high quality fittings including stainless steel appliances, polyurethane finishes and stone benchtops.