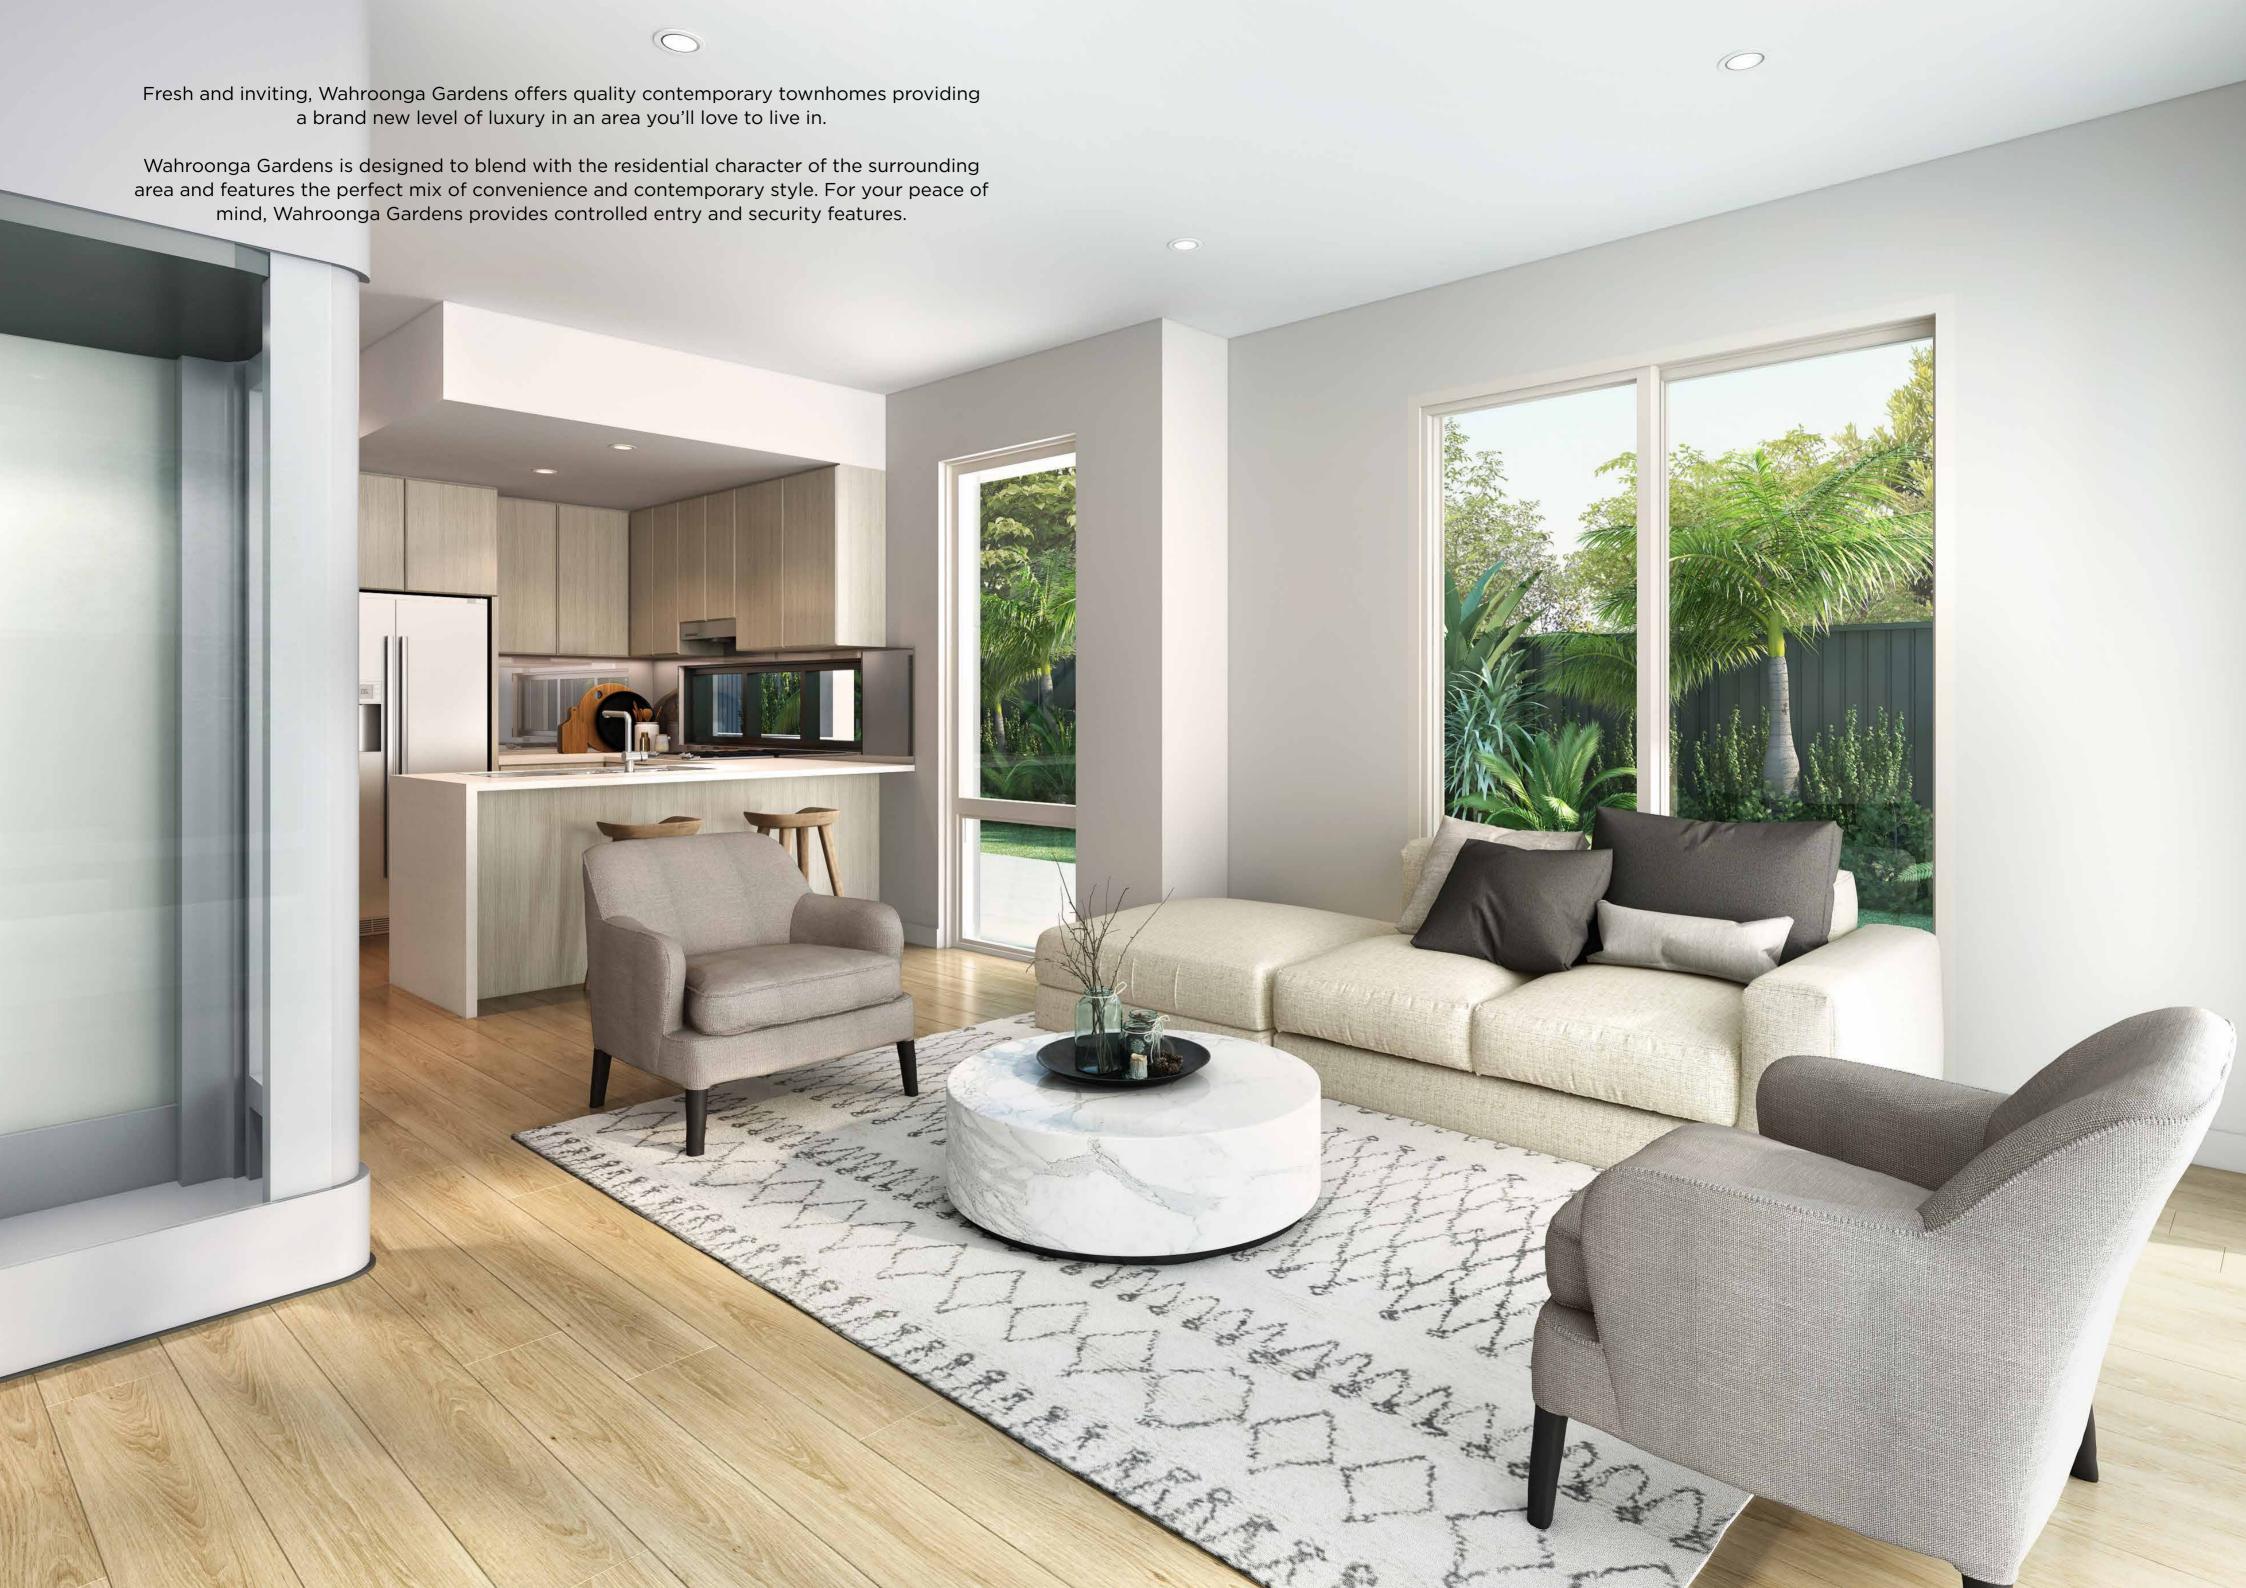

## WAHROONGA GARDENS

With their contemporary interiors warm and welcoming homes perfect for changing family needs. Flowing living and outdoor areas or courtyards add to the open entertaining area for family and friends. Each townhouse offers beautiful kitchens featuring stone benchtops and quality stainless steel appliances including dishwashers and more.

With contemporary interiors filled with natural light, these warm and welcoming townhomes feature flexible living spaces - perfect for changing family needs. The free-flowing layout and outdoor balconies and areas are ideal for entertaining family and friends.

Each townhome features quality fittings and superior detail. The gourmet kitchens feature 40mm stone benchtops and quality stainless steel appliances throughout

Wahroonga Gardens offers ten quality three bedroom townhouses.