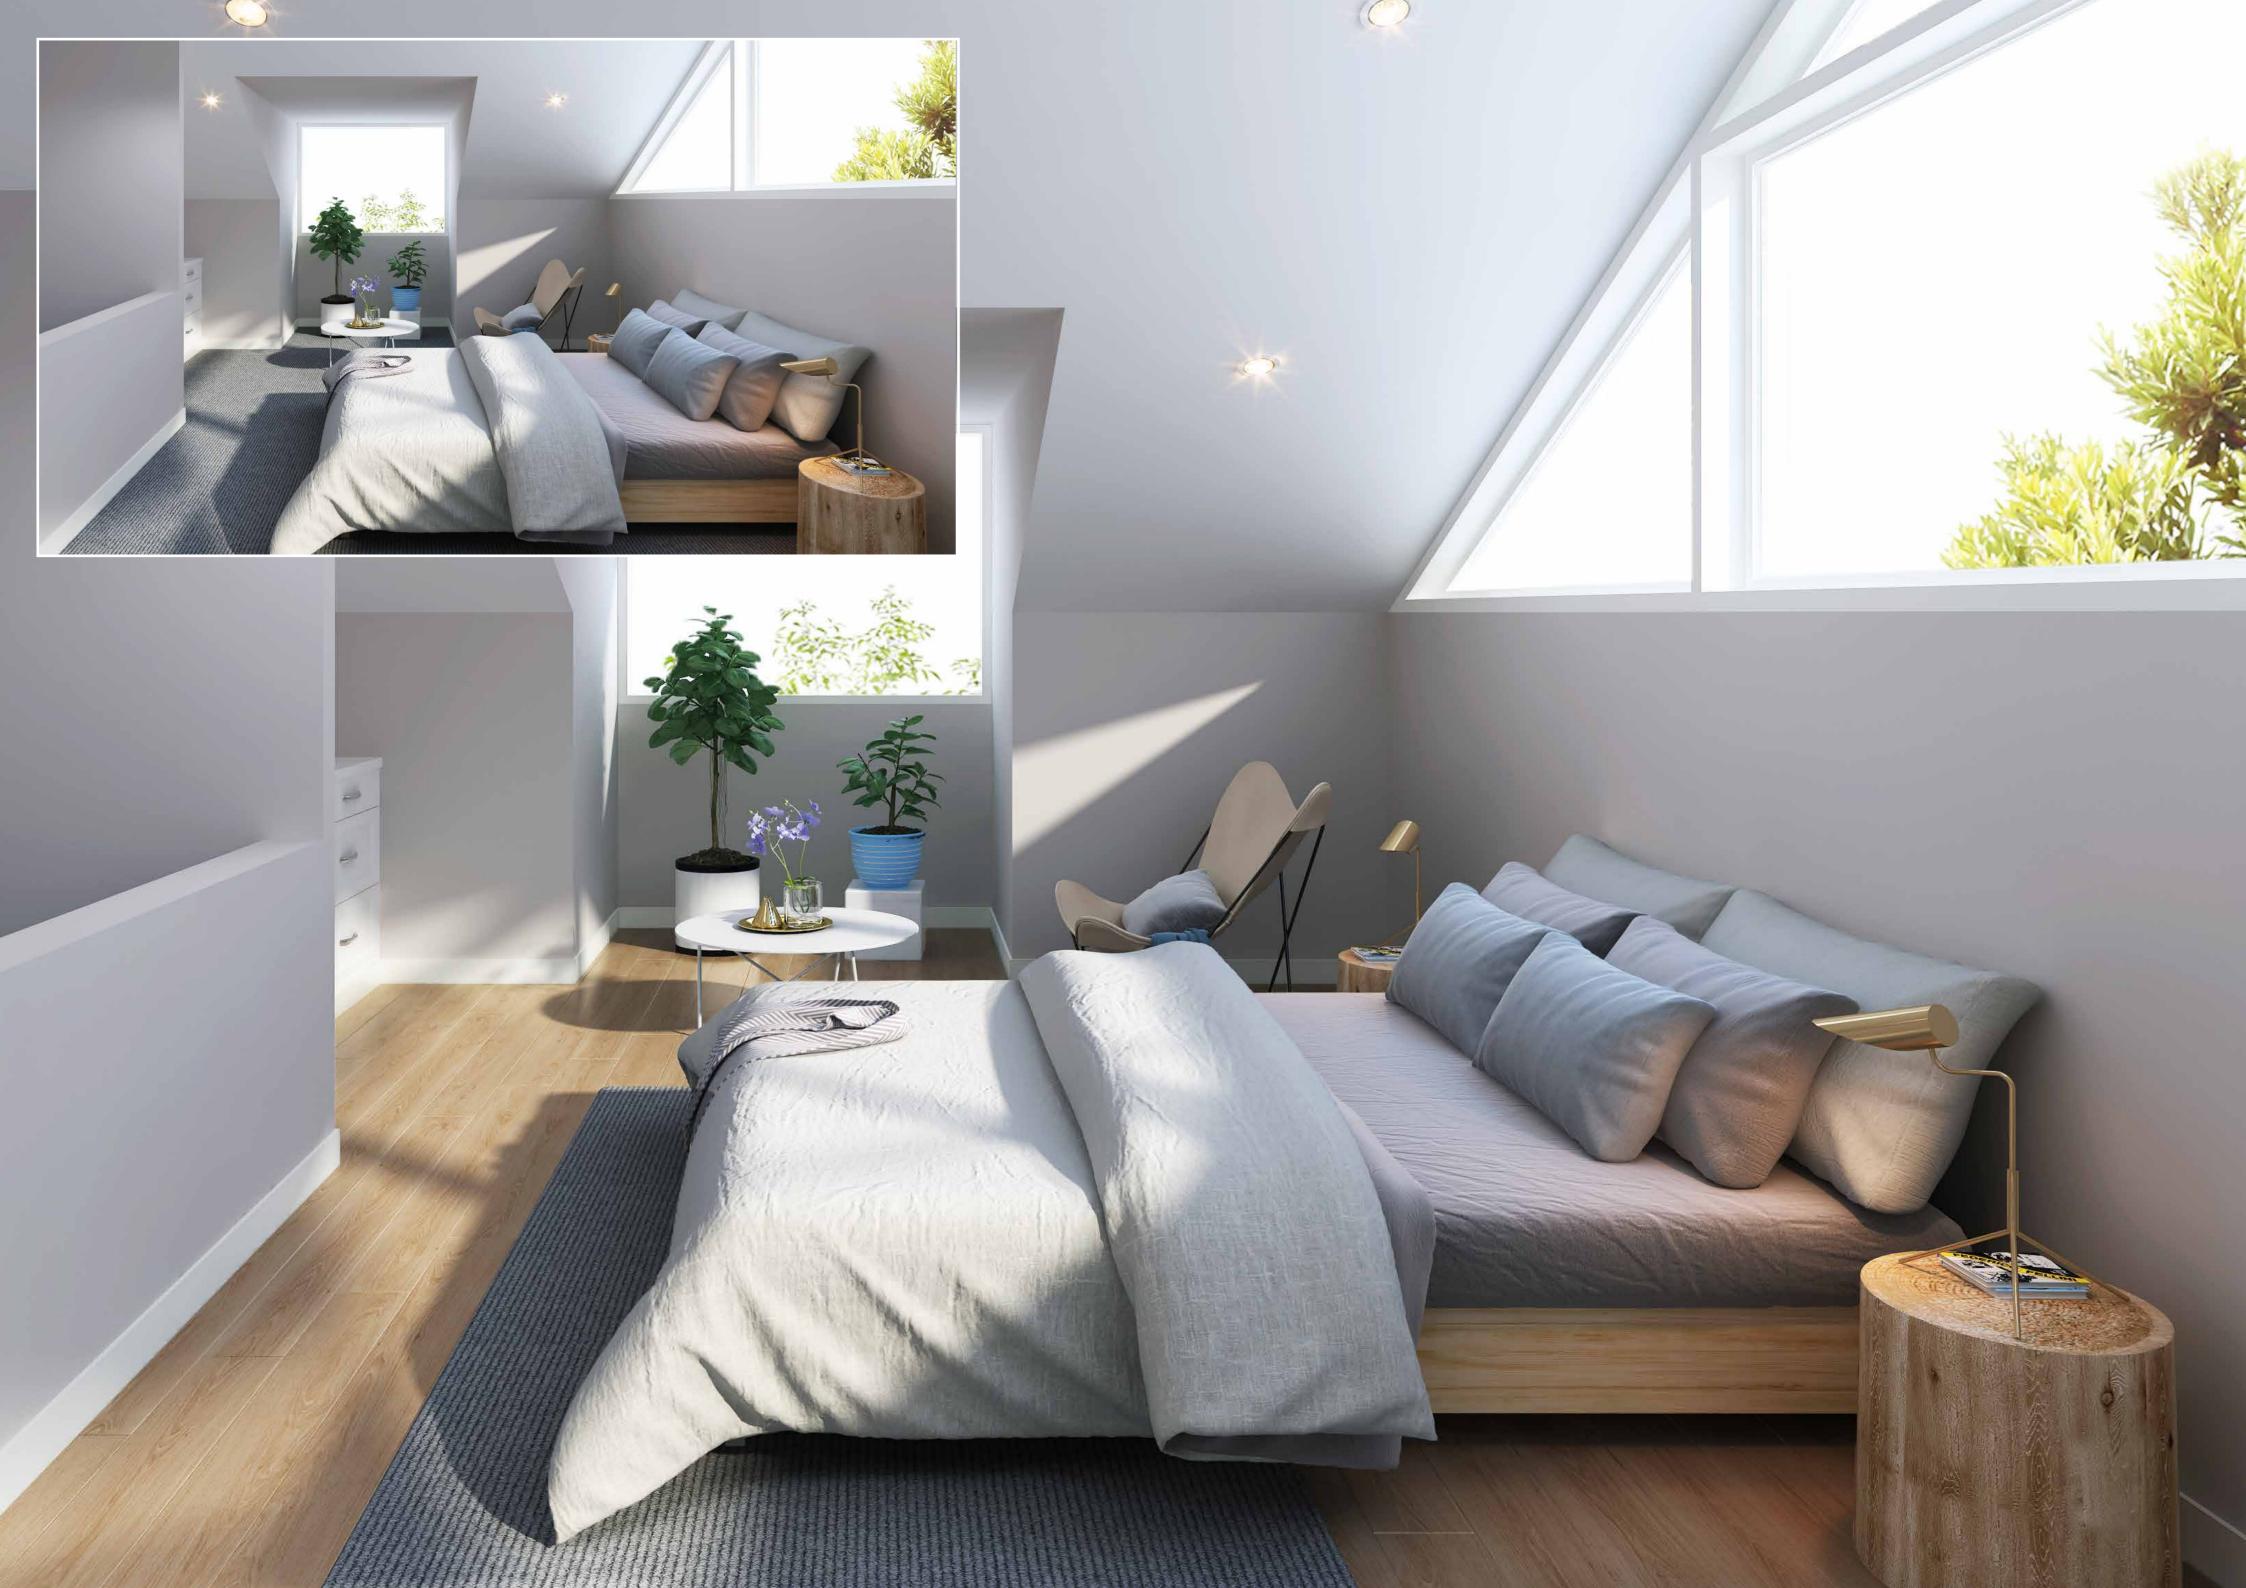

With contemporary interiors filled with natural light, these warm and welcoming townhomes feature flexible living spaces - perfect for changing family needs. The free-flowing layout and outdoor balconies and areas are ideal for entertaining family and friends.

Each home includes high quality fittings including stainless steel appliances, polyurethane finishes and stone benchtops.