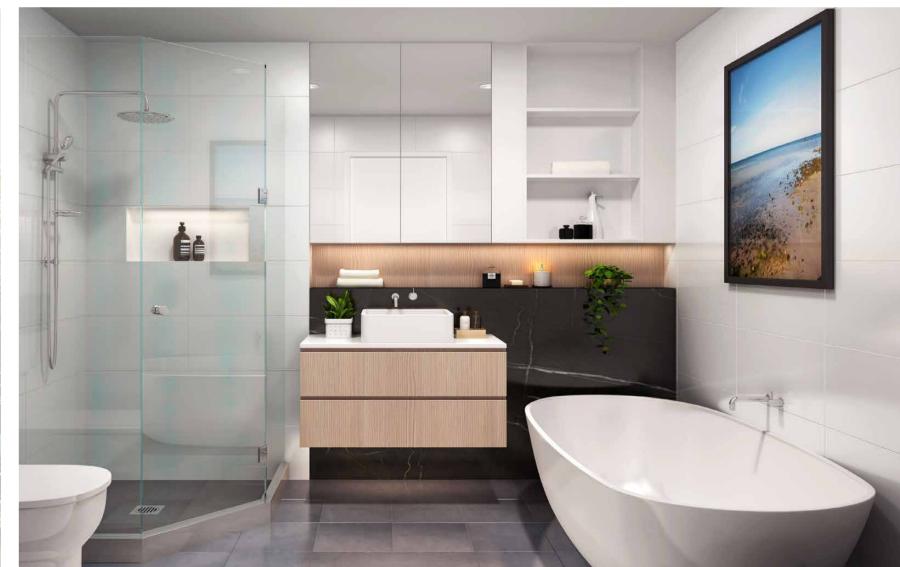

## WAHROONGA GARDENS

With their contemporary interiors warm and welcoming homes perfect for changing family needs. Flowing living and outdoor areas or courtyards add to the open entertaining area for family and friends. Each townhouse offers beautiful kitchens featuring stone benchtops and quality stainless steel appliances including dishwashers and more.

Each townhome features quality fittings and superior detail. The gourmet kitchens feature 40mm stone benchtops and quality stainless steel appliances throughout

Wahroonga Gardens offers ten quality three bedroom townhouses.

Each home includes high quality fittings including stainless steel appliances, polyurethane finishes and stone benchtops.