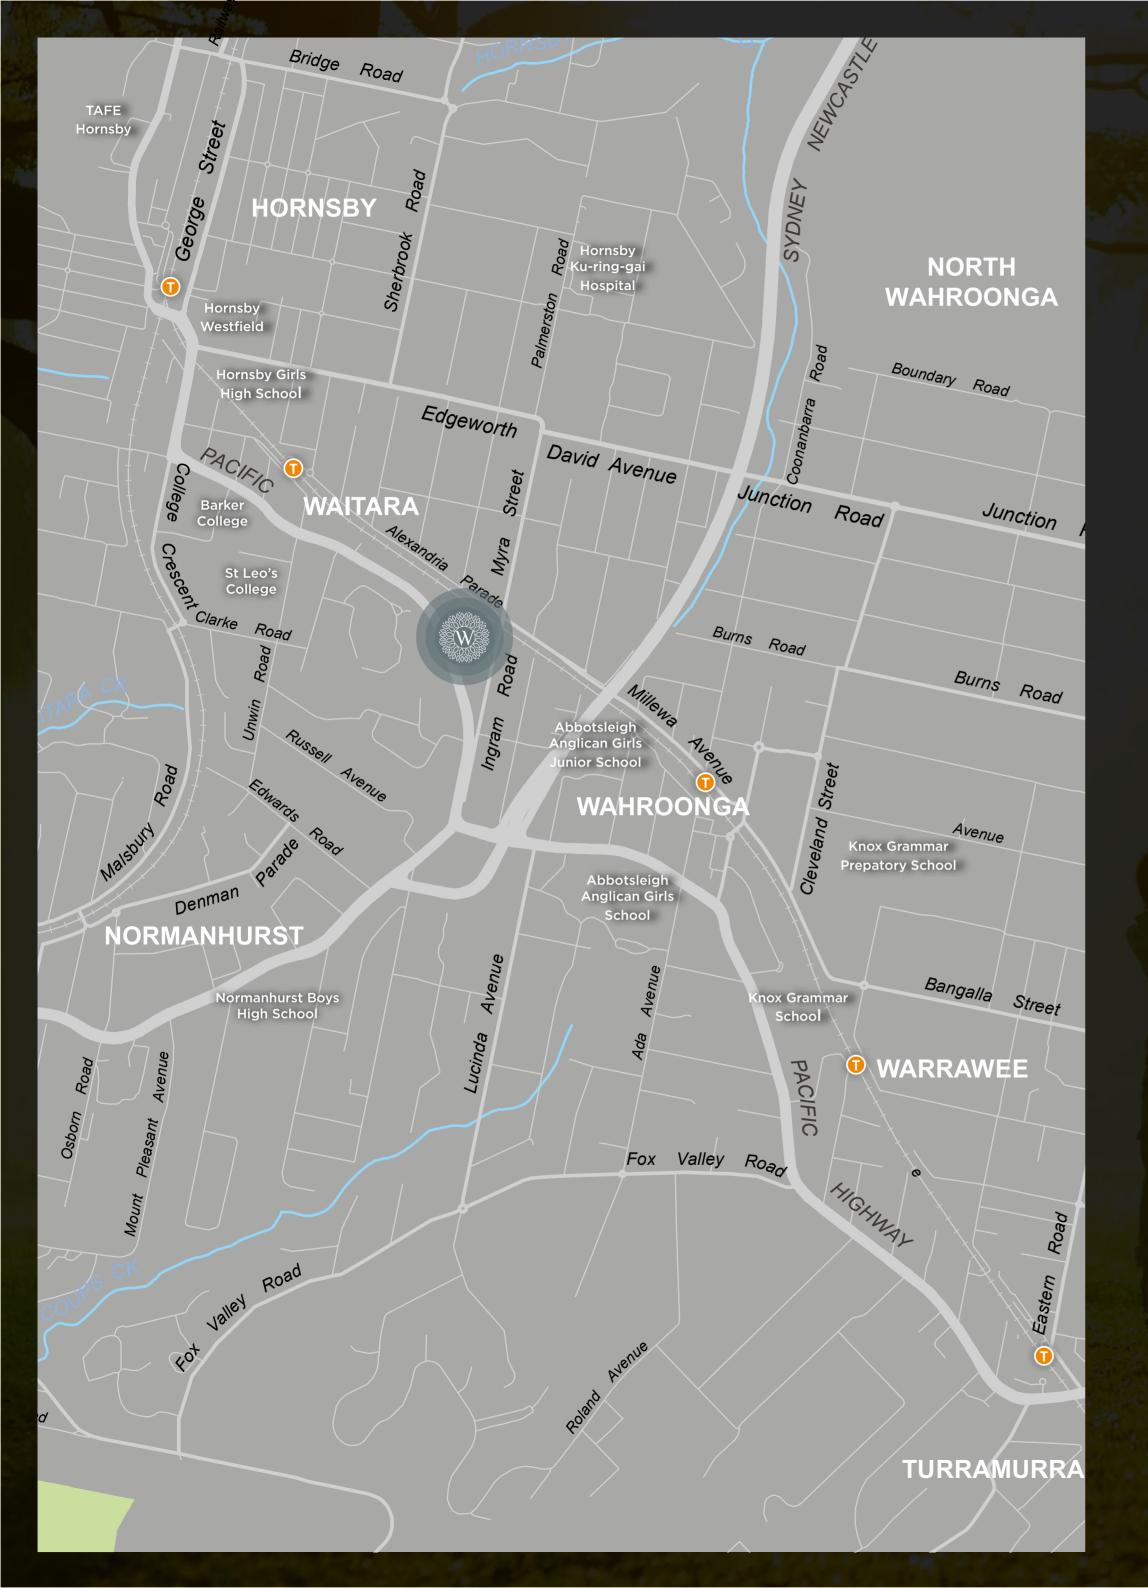

## Proximity to everything!

to the north coast and Sydney's west.

Peaceful and convenient, yet exciting and full of variety!

Wahroonga Gardens is located within a 4km radius from quality primary, secondary and tertiary education. Hornsby Girsl High School, Abbotsleigh, Barker and Knox are well within walking are well known for. distance or easily accessible by car or public transport and Waitara Public School is just up the street.

There are handy bus stops nearby, and you're just a short walk from Your choice of shopping precincts, from the diverse heart of Waitara and Wahroonga Train Stations. The M1 and North Hornsby, plus Westfield Hornsby, which includes David Jones and Connex Motorways, Pacific Highway and Pennant Hills Road are Myer, cinemas and variety shops, restaurants, supermarkets and conveniently located less than 500m away, providing easy access more. Enjoy the flavours of the world with the diverse range of gourmet cafés and restaurants in nearby Wahroonga.

> If you prefer, simply relax at the exclusive Pymble Golf Club or enjoy the local abundance of parks and recreation areas that the Berowra Valley Regional Park and the Ku-ring-gai National Park